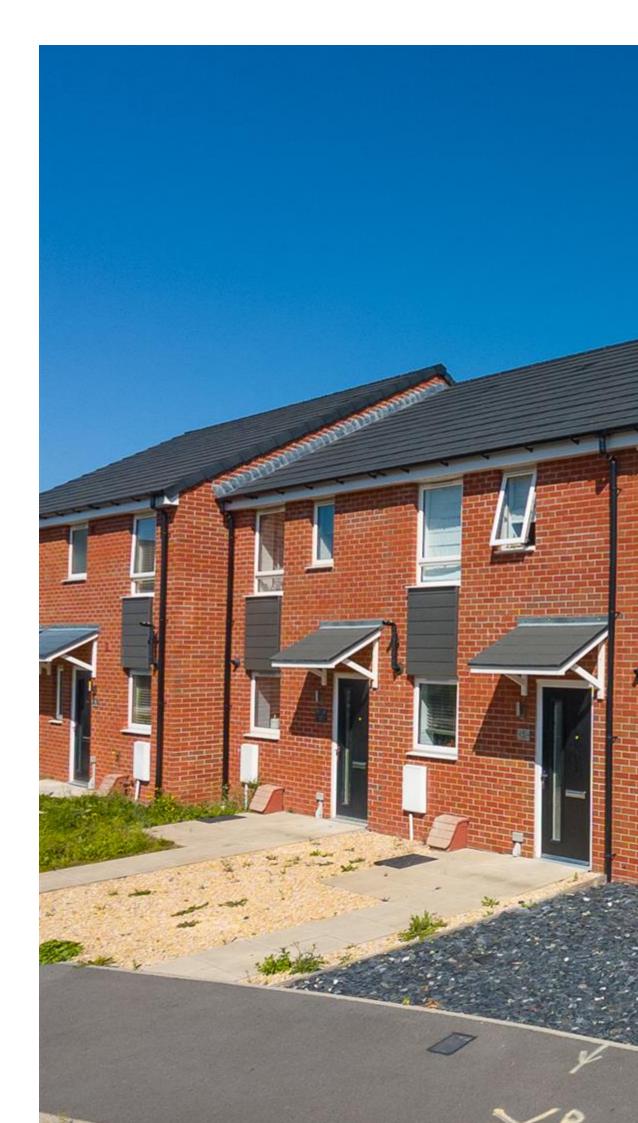

## **Property Description**

Location: Bridgwater, Somerset

Situated within The Parade, Keepmoat Homes' modern development on the northern outskirts of Bridgwater, between Bristol and Bath Road, with excellent access for the M5, A39 and a wide range of amenities, is this modern, end terraced, two double bedroom property with enclosed rear garden and parking. EPC RATING: B

#### AT A GLANCE:

- •Modern End-Terraced Property
- •Constructed In 2019 By Keepmoat Homes
- •Two Double Bedrooms
- •First Floor Bathroom
- •Open-Plan Kitchen / Diner
- •Separate Lounge
- •Downstairs Cloakroom
- Allocated Parking
- •Enclosed Rear Garden with Rear Access
- •NHBC Buildmark Warranty
- •EPC RATING: B