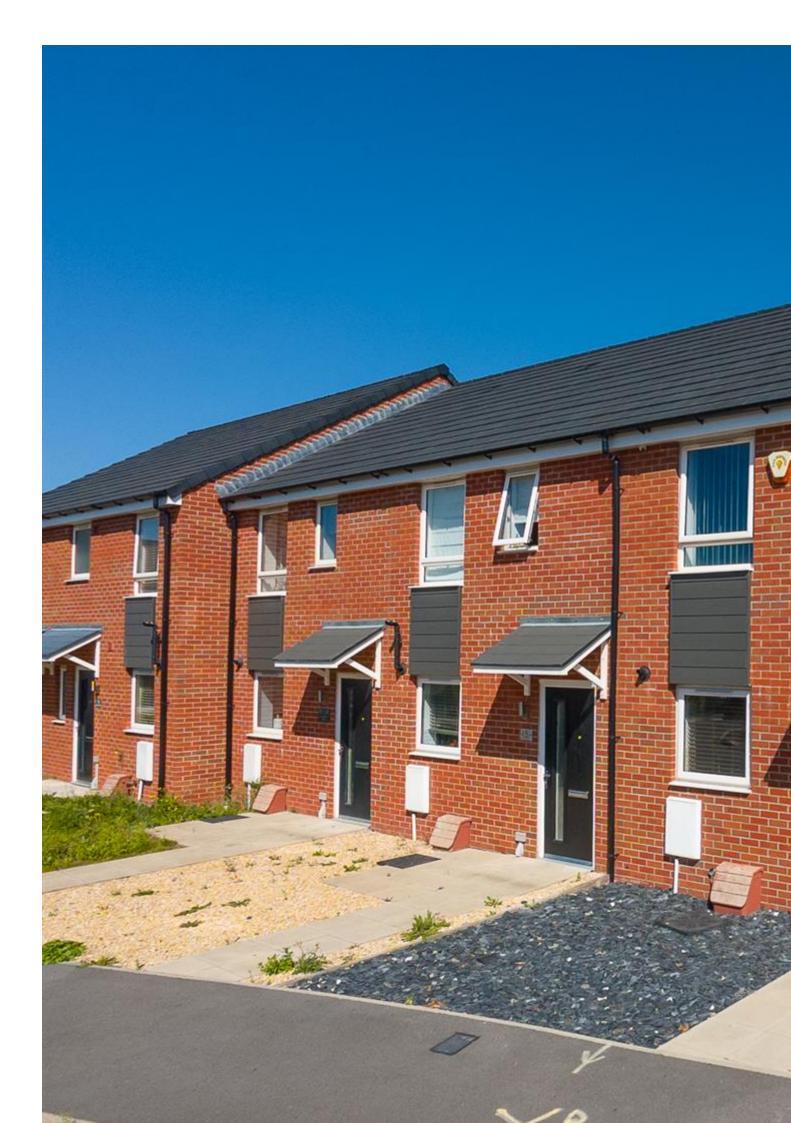

## **Property Description**

Location: Bridgwater, Somerset

Situated within The Parade, Keepmoat Homes' modern development on the northern outskirts of Bridgwater, between Bristol and Bath Road, with excellent access for the M5, A39 and a wide range of amenities, is this modern, end terraced, two double bedroom property with enclosed rear garden and parking. EPC RATING: B

#### AT A GLANCE:

- •Modern End-Terraced Property
- •Constructed In 2019 By Keepmoat Homes
- •Two Double Bedrooms
- •First Floor Bathroom
- •Open-Plan Kitchen / Diner
- •Separate Lounge
- •Downstairs Cloakroom
- Allocated Parking
- •Enclosed Rear Garden with Rear Access
- •NHBC Buildmark Warranty
- •EPC RATING: B

#### **ACCOMMODATION**

This UPVC double glazed, gas centrally heated accommodation briefly comprises: entrance hallway, kitchen/diner, inner hallway, cloakroom and lounge to the ground floor. Arranged on the first floor and accessed off the landing are two double bedrooms and a bathroom. Externally, there is a small front garden with EV charger, and pathway to front door, allocated parking space and an enclosed rear garden with rear access.