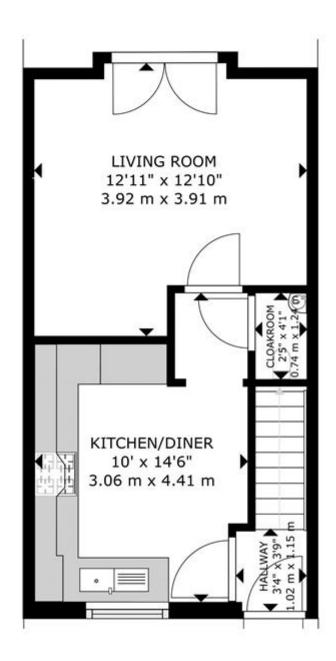

## **FloorPlans**

FLOOR 1

# GROSS INTERNAL AREA FLOOR 1: 319 sq ft, 29.65 m2, FLOOR 2: 313 sq ft, 29.07 m2 TOTAL: 632 sq ft, 58.72 m2

Bridgwater Taunton

Telephone: 01278 258005 Telephone: 01823 740051

1 Friarn Lawn, Bridgwater, Somerset, TA6 3LL 2 The Crescent, Taunton, Somerset, TA1 4EA