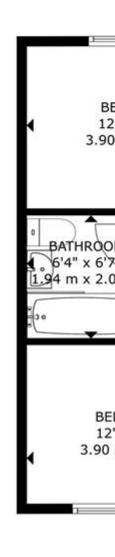

## **FloorPlans**

FLOOR 1

# GROSS INTERNAL AREA FLOOR 1: 319 sq ft, 29.65 m2, FLOOR 2: 313 sq ft, 29.07 m2 TOTAL: 632 sq ft, 58.72 m2

Bridgwater Taunton

Telephone: 01278 258005 Telephone: 01823 740051

1 Friarn Lawn, Bridgwater, Somerset, TA6 3LL 2 The Crescent, Taunton, Somerset, TA1 4EA