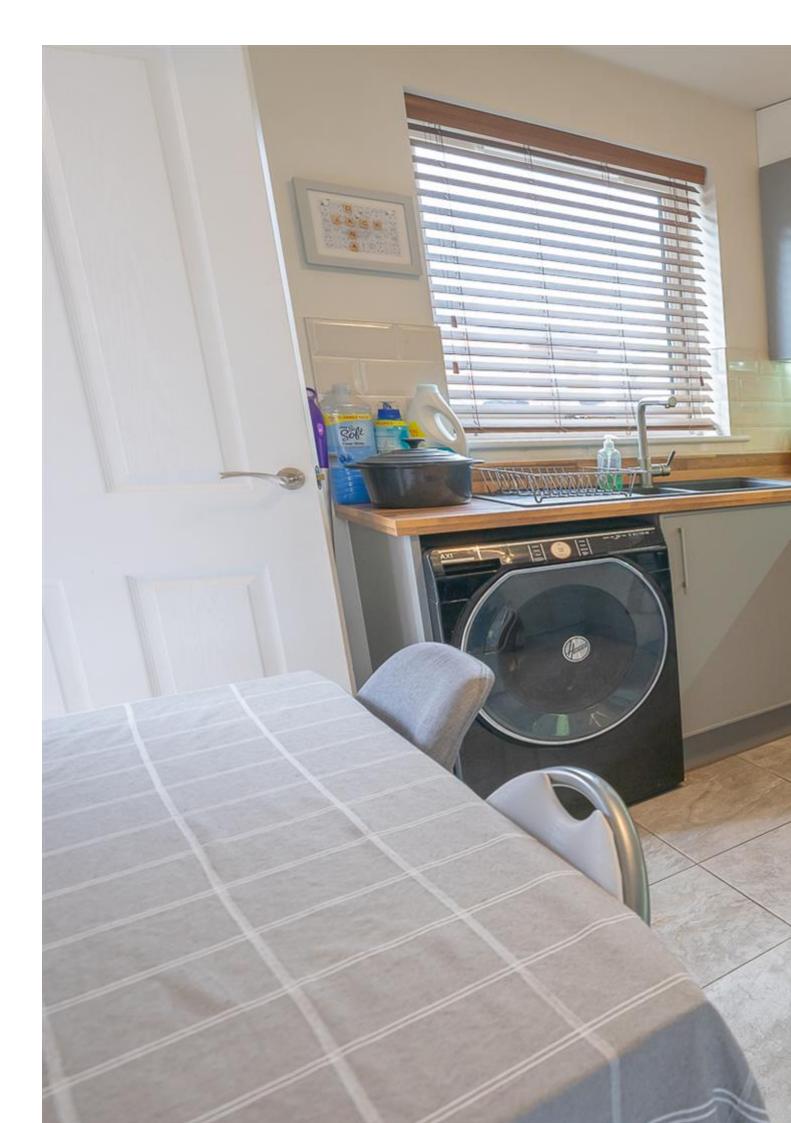

#### **ACCOMMODATION**

This UPVC double glazed, gas centrally heated accommodation briefly comprises: entrance hallway, kitchen/diner, inner hallway, cloakroom and lounge to the ground floor. Arranged on the first floor and accessed off the landing are two double bedrooms and a bathroom. Externally, there is a small front garden with EV charger, and pathway to front door, allocated parking space and an enclosed rear garden with rear access.