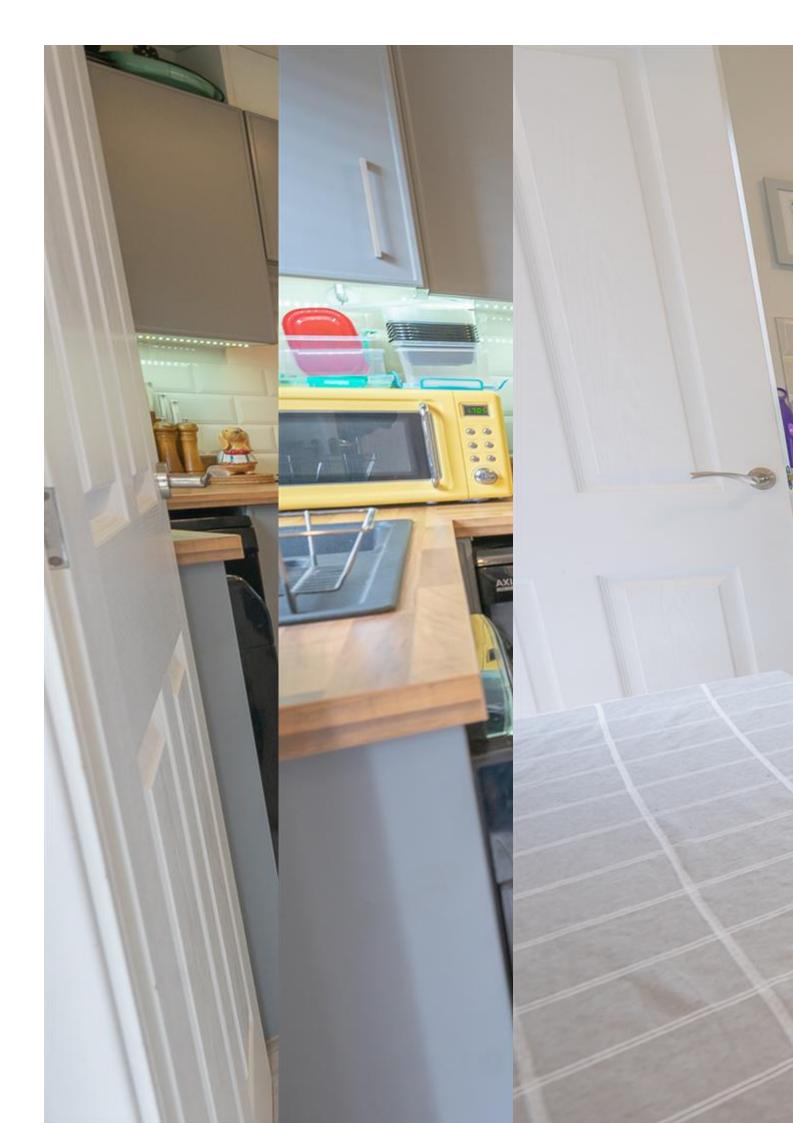

#### **ACCOMMODATION**

This UPVC double glazed, gas centrally heated accommodation briefly comprises: entrance hallway, kitchen/diner, inner hallway, cloakroom and lounge to the ground floor. Arranged on the first floor and accessed off the landing are two double bedrooms and a bathroom. Externally, there is a small front garden with EV charger, and pathway to front door, allocated parking space and an enclosed rear garden with rear access.