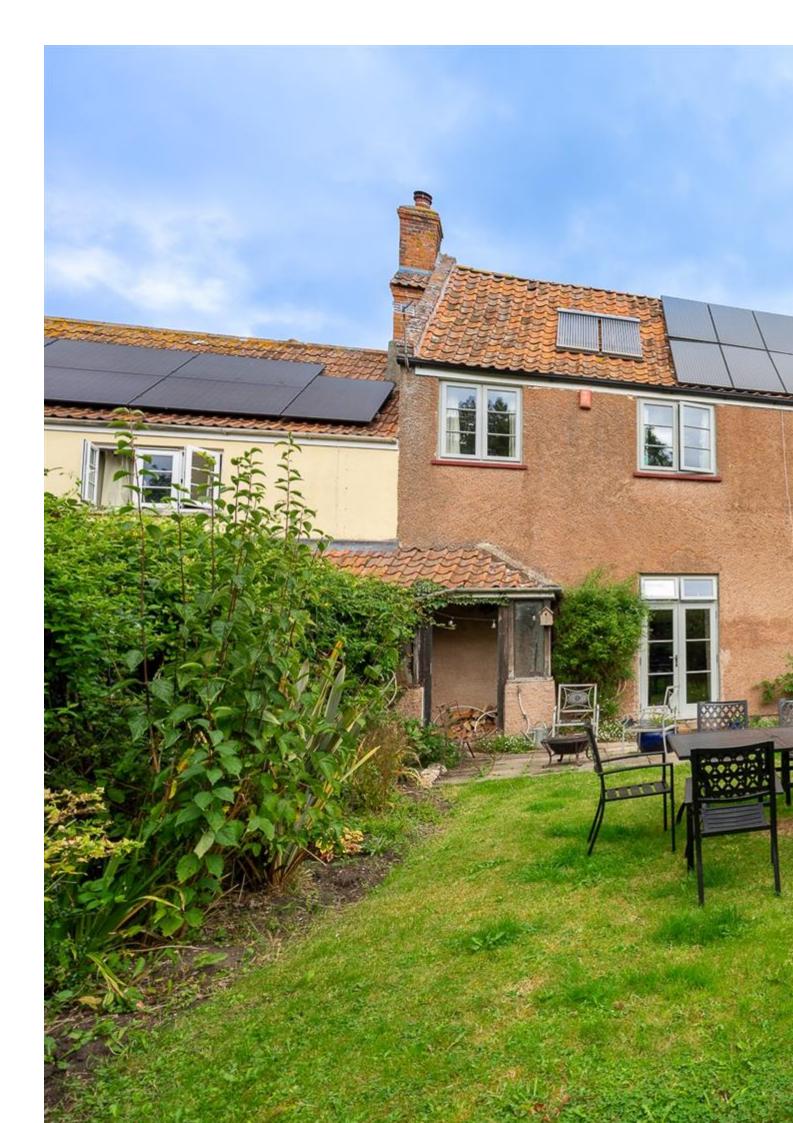

## **Property Description**

Location: Stogursey, Bridgwater, Somerset

Situated in a picturesque rural hamlet, within easy reach of a number of amenities, is this substantial character property which retains many period and charming features and offers well-proportioned accommodation including, five bedrooms, an impressive lounge with wood burner, study, open-plan kitchen/diner, and generously sized gardens to both front and rear aspects.

Externally, there is parking on own driveway to the front aspect, beyond the driveway is a generously sized area of garden which is predominately laid to lawn with vegetable plot and chicken coop, there is also a charming outbuilding which serves as a snug. To the rear aspect is an enclosed rear garden with both seating and lawned areas, side access.