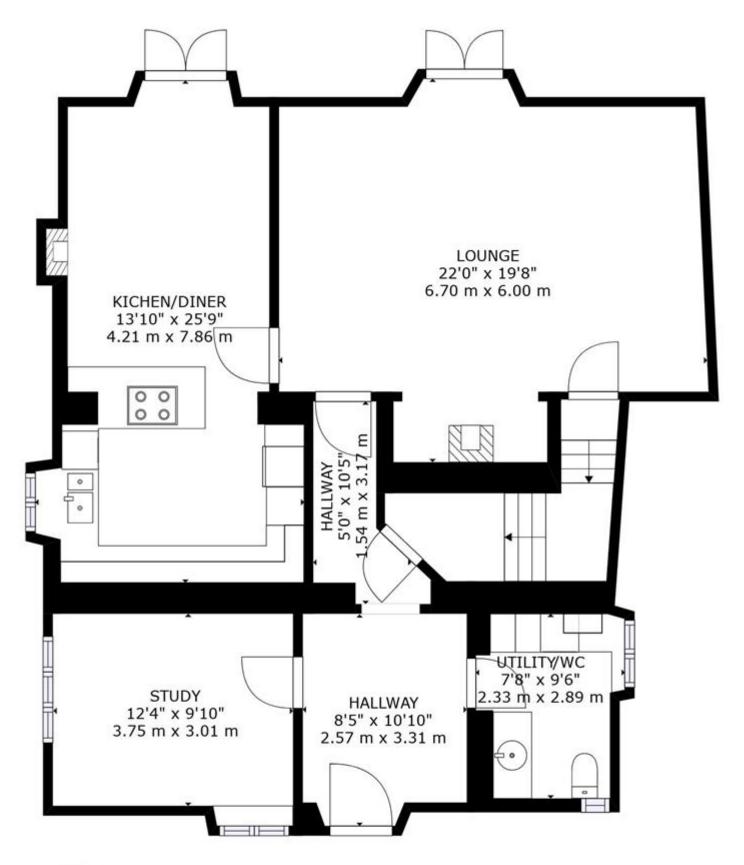

### **FloorPlans**

FLOOR 1

GROSS II

FLOOR 1: 1112 sq. ft,103 EXCLUDED AREAS: , REDUCED H

TOTAL: 20

Bridgwater Taunton

Telephone: 01278 258005 Telephone: 01823 740051

1 Friarn Lawn, Bridgwater, Somerset, TA6 3LL 2 The Crescent, Taunton, Somerset, TA1 4EA