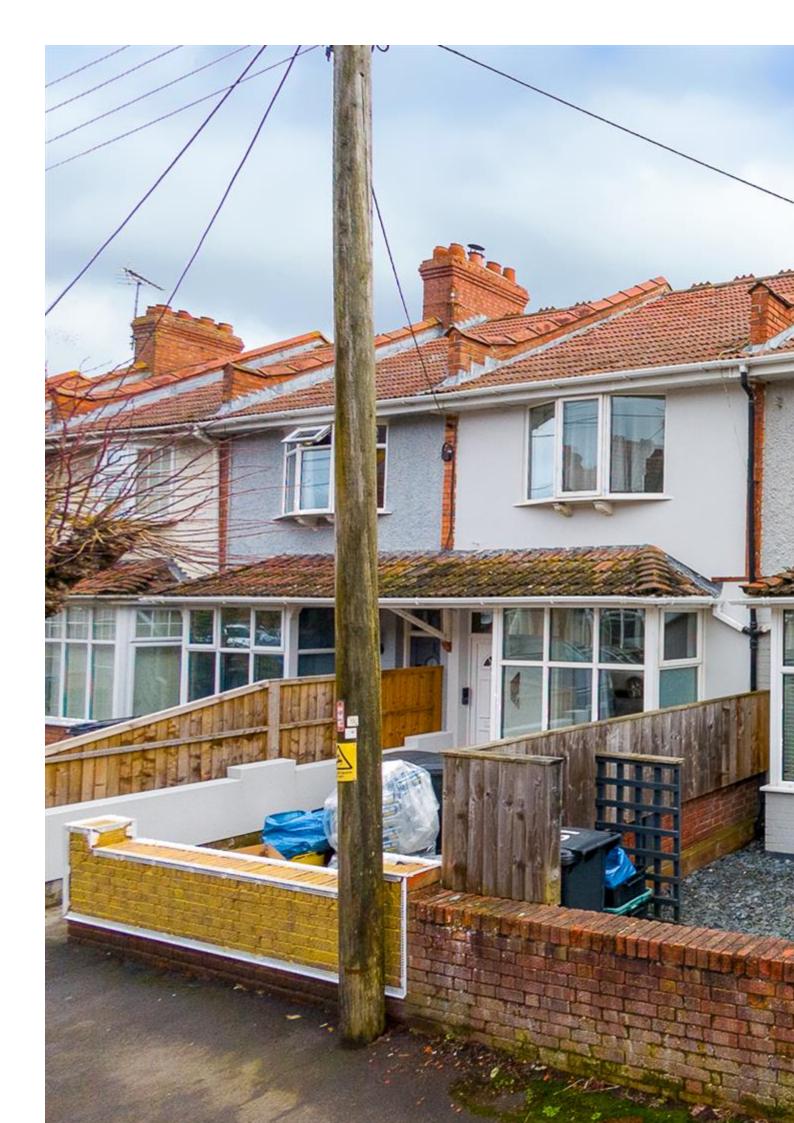

#### **Property Description**

Location: Bridgwater, Somerset

Located within a popular tree-lined avenue to the East of Bridgwater's town centre is this three-bedroom period property benefiting from an open-plan lounge/dining room with bay window, a generously sized kitchen/breakfast room, and a large single garage to the rear.

**LOCATION** - Positioned a short distance to the East of Bridgwater town centre, this tree-lined avenue is ideally situated with several local amenities including a Co-operative supermarket, fish and chip shop and pharmacy. This area also offers excellent access to Bridgwater town centre, A39 and M5.