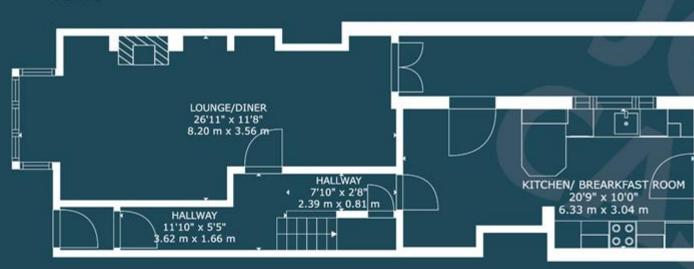

## FloorPlans

GROSS INTERNAL FLOOR 1: 793 sq. ft,74 m2, FLOO EXCLUDED AREAS: , GARAGE: DECK: 76 sq. ft,7 m2, PATIO: TOTAL: 1245 sq. ft,1 SIZES AND DIMENSIONS ARE APPROXIM

FLOOR 1

FLOOR 2

| Bridgwater                                   | Taunton                                    | hage not fo |             |
|----------------------------------------------|--------------------------------------------|-------------|-------------|
| Telephone: 01278 258005                      | Telephone: 01823 740051                    |             | found or ty |
| Email: office@josepheasson.co.uk             | Email: <u>taunton@josephcasson.co.uk</u>   |             |             |
| 1 Friarn Lawn, Bridgwater, Somerset, TA6 3LL | 2 The Crescent, Taunton, Somerset, TA1 4EA |             |             |