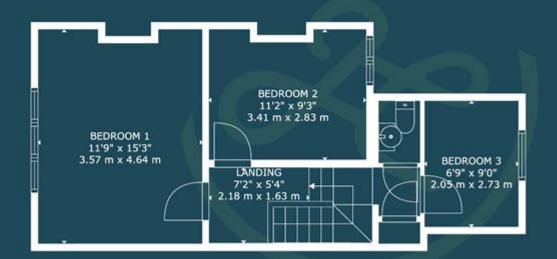

## FloorPlans

GROSS INTERNAL FLOOR 1: 793 sq. ft,74 m2, FLOO EXCLUDED AREAS: , GARAGE: DECK: 76 sq. ft,7 m2, PATIO: TOTAL: 1245 sq. ft,1 SIZES AND DIMENSIONS ARE APPROXIM

FLOOR 1

FLOOR 2

| Bridgwater                                   | Taunton                                    | hage not fo |             |
|----------------------------------------------|--------------------------------------------|-------------|-------------|
| Telephone: 01278 258005                      | Telephone: 01823 740051                    |             | found or ty |
| Email: office@josepheasson.co.uk             | Email: <u>taunton@josephcasson.co.uk</u>   |             |             |
| 1 Friarn Lawn, Bridgwater, Somerset, TA6 3LL | 2 The Crescent, Taunton, Somerset, TA1 4EA |             |             |