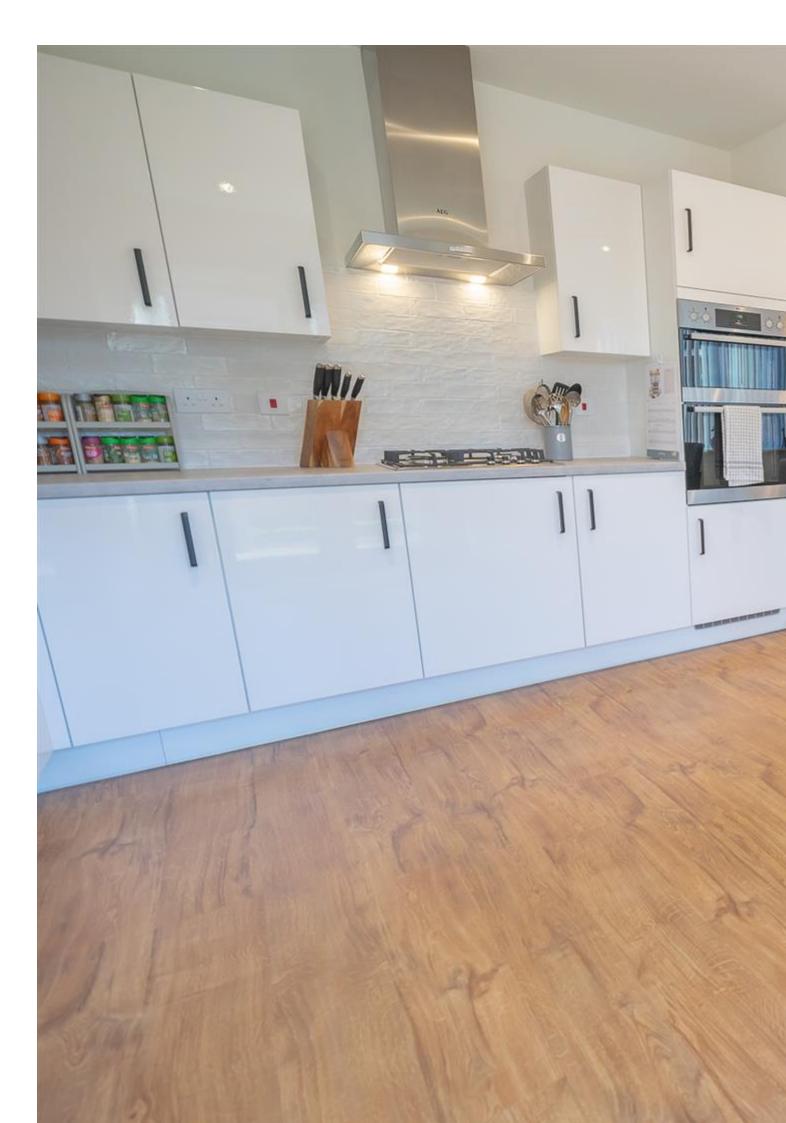

**ACCOMMODATION** - This modern family home briefly comprises: an entrance hallway, cloakroom, utility cupboard, impressive kitchen/dining/family room, and a lounge. The upstairs boasts four generously sized bedrooms, with the primary bedroom having its own en-suite shower room and fitted wardrobes. The remaining three bedrooms all share the luxurious family bathroom with separate bath. Externally this home benefits from a garage and parking for two vehicles and an enclosed lawned rear garden.

#### **Additional Info**

For Sale Beds: 4

Type: House Floor Area: 1129 sqft

Nearly New Detached Family

Home

Baths: 2

En-Suite Shower Room & Family Constructed in 2023 Four Bedrooms

Bathroom

Open-Plan Kitchen/Dining/Living Lounge

Room

Utility Cupboard & Cloakroom Enclosed Rear Garden 10 Year Builder's Warranty Open-Plan Kitchens

**Entrance Hallway** Garage & Driveway

Bridgwater **Taunton** 

Telephone: **Telephone:** 