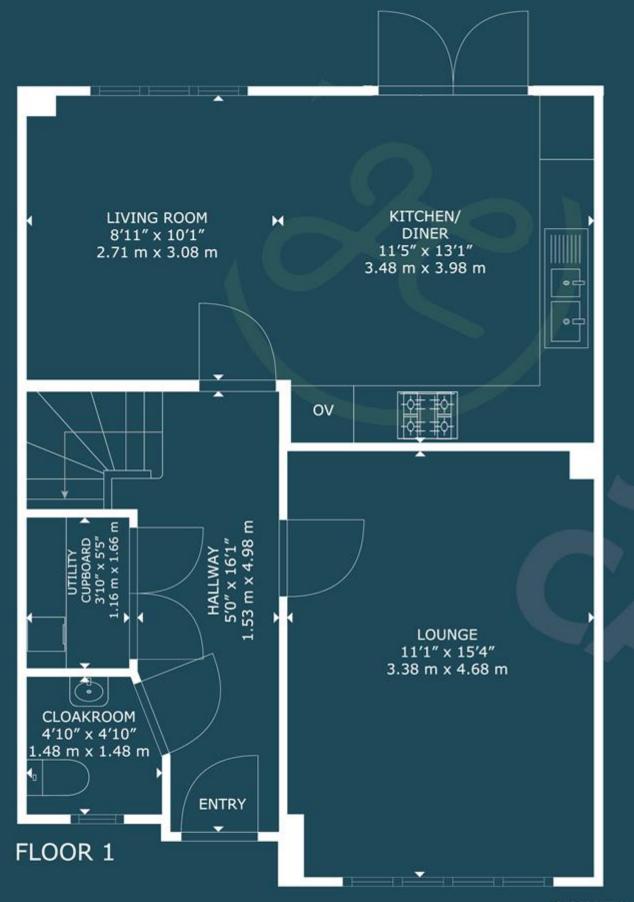

#### **FloorPlans**

GROSS INTERNAL AREA FLOOR 1: 568 sq. ft, 53 m² FLOOR 2: 561 sq. f TOTAL: 1,129 sq. ft, 105 m² SIZES AND DIMENSIONS ARE APPROXIMATE, ACTUAL

FLO

Bridgwater Taunton

Telephone: 01278 258005 Telephone: 01823 740051