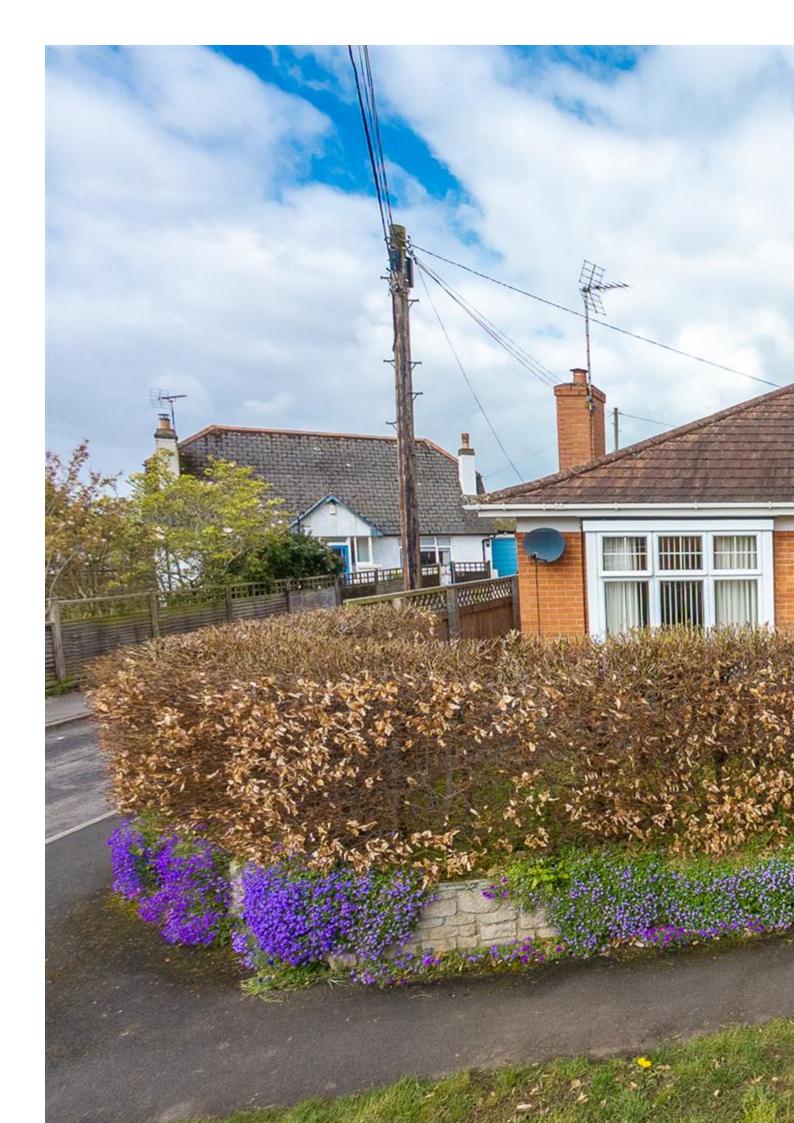

#### **Property Description**

Location: Taunton, Somerset

Nestled in a charming tree-lined crescent in Taunton, you'll find this spacious 1930's semi-detached bungalow boasting a lounge with bay window, open-plan kitchen/diner, two double bedrooms and a modern bathroom. With enclosed front and rear gardens, as well as a gated driveway to the rear, this property offers both privacy and convenience.

**LOCATION** - Greenway Crescent is positioned between Greenway and Kingston Roads and is ideally situated for the Taunton train station and Taunton town centre, providing an extensive range of local facilities along with convenient access to the M5 motorway and a main line inter-city rail link.