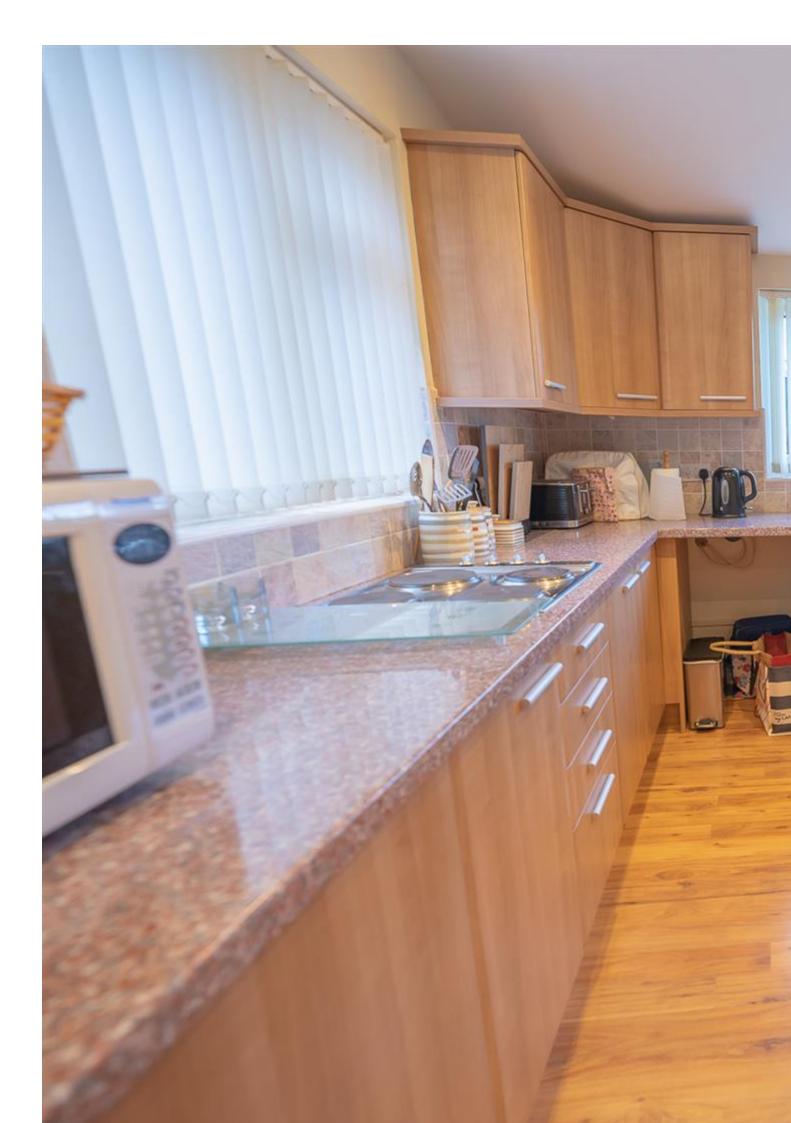

**ACCOMMODATION** - This double glazed and gas centrally heated accommodation briefly comprises: an entrance hallway, lounge with bay window, open-plan kitchen/diner, two double bedrooms, bathroom, and conservatory. Externally, there are enclosed gardens to both the front and rear aspects, with a driveway providing parking for one vehicle to the rear.