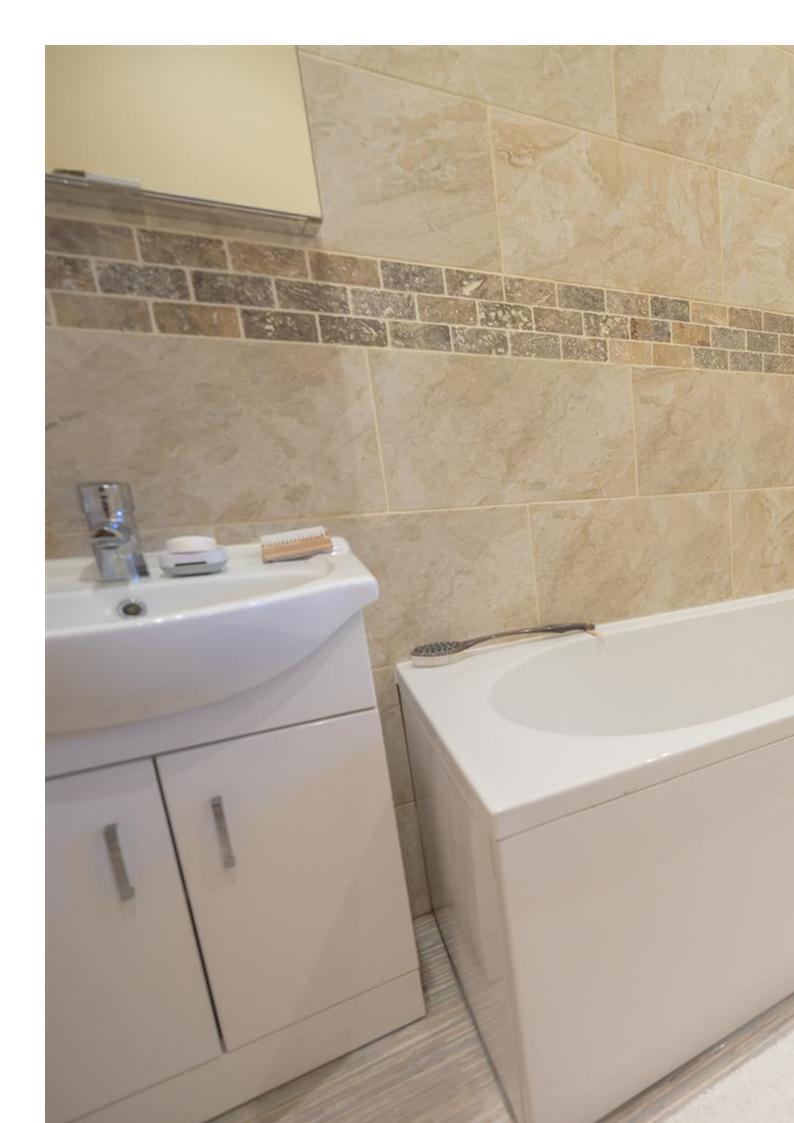

#### **Property Description**

Location: Taunton, Somerset

Nestled in a charming tree-lined crescent in Taunton, you'll find this spacious 1930's semi-detached bungalow boasting a lounge with bay window, open-plan kitchen/diner, two double bedrooms and a modern bathroom. With enclosed front and rear gardens, as well as a gated driveway to the rear, this property offers both privacy and convenience.

MEASUREMENTS Hallway Lounge Room 15' 4" x 12' 0" (4.67m x 3.65m) Kitchen/Diner 19' 5" x 12' 10" reducing to 9'4" (5.91m x 3.91m) Sun Room/Conservatory 12' 3" x 5' 7" (3.73m x 1.70m) Bedroom 1 11' 5" x 11' 4" (3.48m x 3.45m) Bedroom 2 11' 0" x 10' 0" (3.35m x 3.05m) Bathroom