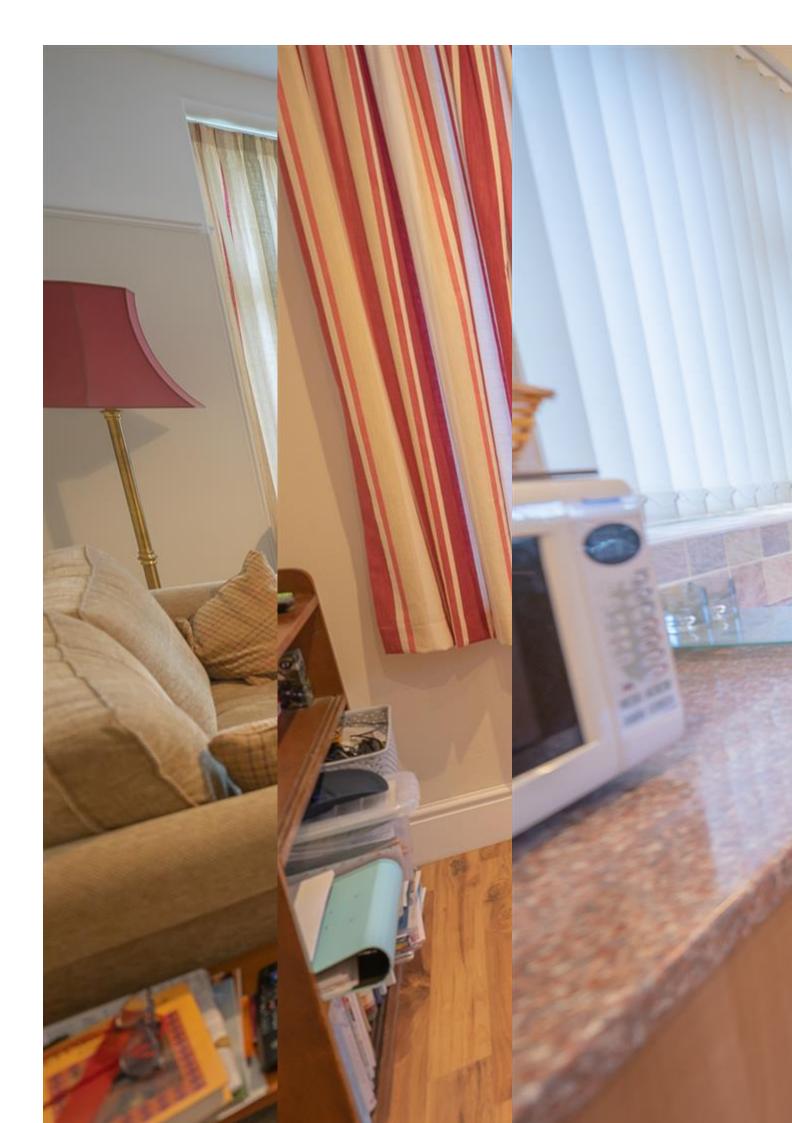

**ACCOMMODATION** - This double glazed and gas centrally heated accommodation briefly comprises: an entrance hallway, lounge with bay window, open-plan kitchen/diner, two double bedrooms, bathroom, and conservatory. Externally, there are enclosed gardens to both the front and rear aspects, with a driveway providing parking for one vehicle to the rear.