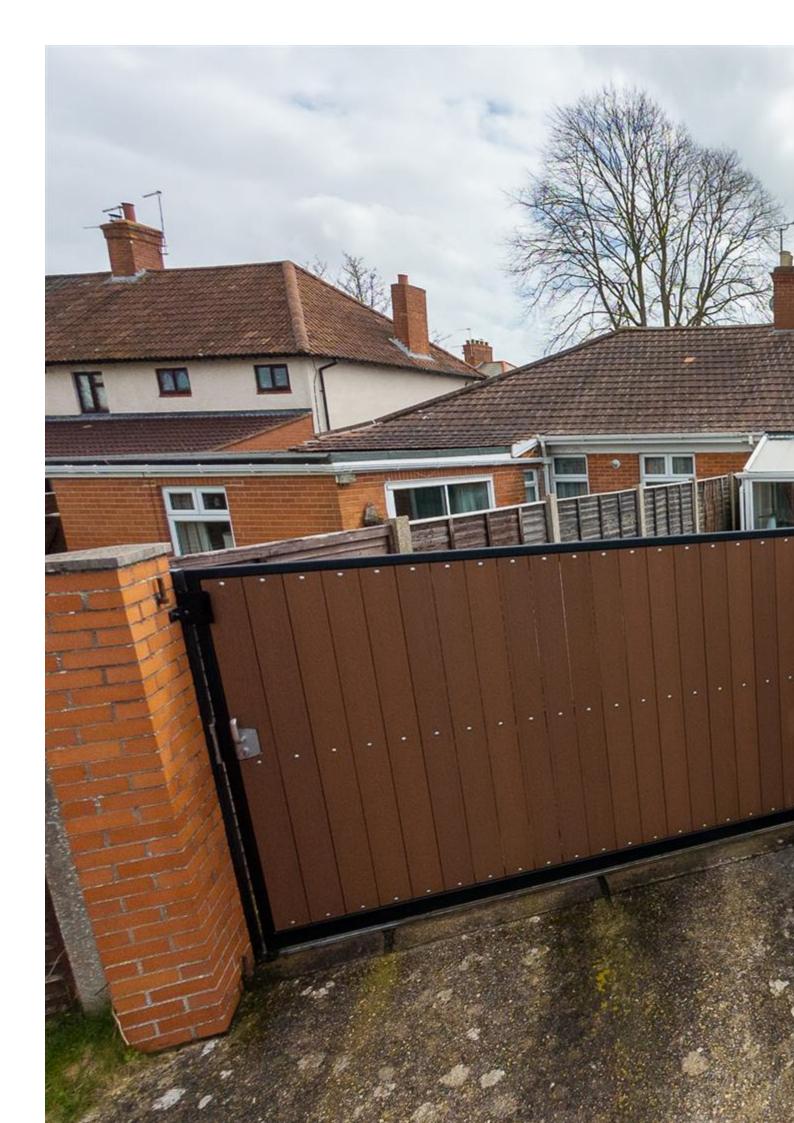

**ACCOMMODATION** - This double glazed and gas centrally heated accommodation briefly comprises: an entrance hallway, lounge with bay window, open-plan kitchen/diner, two double bedrooms, bathroom, and conservatory. Externally, there are enclosed gardens to both the front and rear aspects, with a driveway providing parking for one vehicle to the rear.