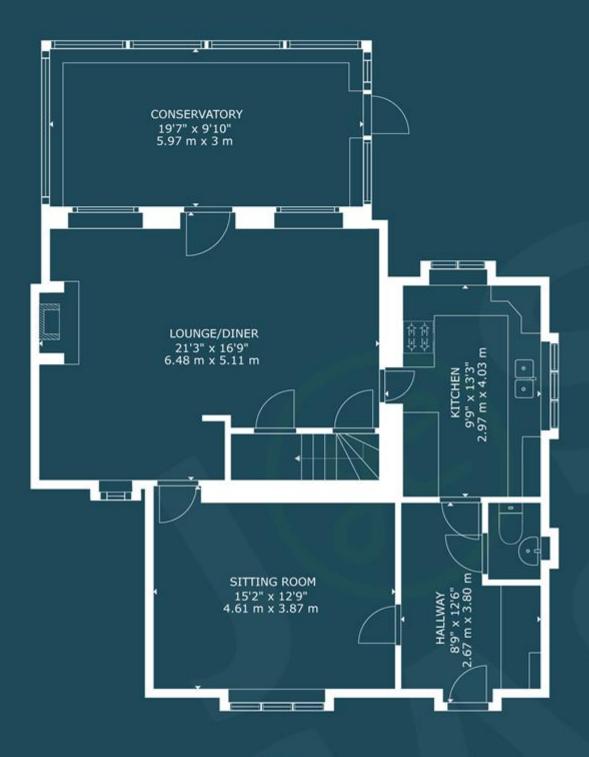

### FloorPlans

FLOOR 1

GROSS INTERN FLOOR 1: 989 sq ft, 91.89 m<sup>2</sup>, FLOO TOTAL: 1760 sq ft, 1 SIZES AND DIMENSIONS ARE APPROX

| Bridgwater                                   | Taunton                                    |             |             |
|----------------------------------------------|--------------------------------------------|-------------|-------------|
| Telephone: 01278 258005                      | Telephone: 01823 740051                    | Inage not i | found or ty |
| Email: office@josepheasson.co.uk             | Email: <u>taunton@josephcasson.co.uk</u>   |             |             |
| 1 Friarn Lawn, Bridgwater, Somerset, TA6 3LL | 2 The Crescent, Taunton, Somerset, TA1 4EA |             |             |