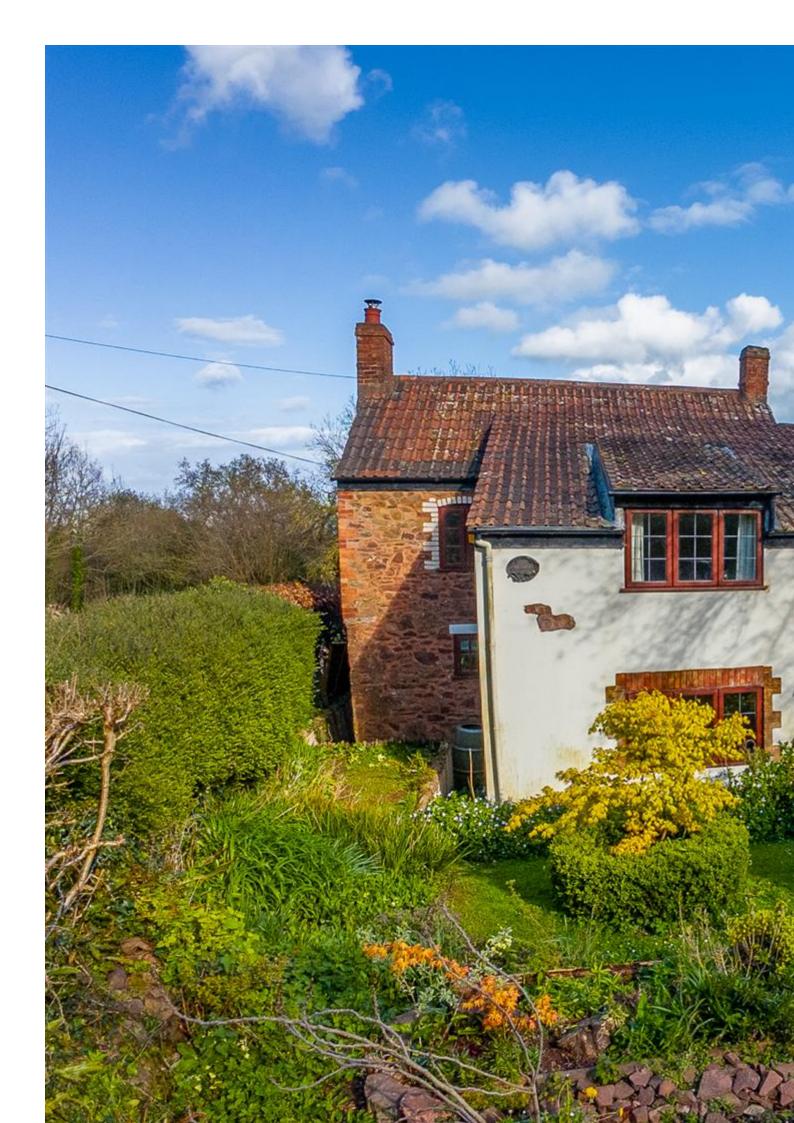

#### **Property Description**

Location: Enmore, Bridgwater

Nestled on the edge of Enmore, this charming detached cottage boasts a generous amount of space and is surrounded by lush gardens and woodlands spanning over an acre. Enjoy picturesque countryside views from this tranquil location.

**ACCOMMODATION** - Hillandale is a charming stone cottage that has been expanded over time while preserving its original period details like beamed ceilings and a fireplace with a wood-burning stove. The spacious layout includes two reception rooms, a fitted kitchen, a cloakroom, a hallway, and a large conservatory with stunning views of the valley and Quantock Hills. Upstairs, there are four bedrooms, a bathroom, and a separate shower room.

**LOCATION** - The picturesque setting of Hillandale offers a tranquil escape from the hustle and bustle of city life. Perched atop the rolling hills of Enmore, residents can enjoy breathtaking views of the surrounding countryside. The nearby Quantock Hills provide ample opportunities for outdoor activities such as hiking and horseback riding. Enmore itself boasts a charming village atmosphere with a church, two cozy pubs, and a well-regarded primary school. For those in need of more amenities, the market town of Bridgwater is just a short drive away, offering a variety of shops and schools. The bustling county town of Taunton is also within easy reach, providing even more options for shopping and entertainment. With its convenient location and stunning natural surroundings, Hillandale truly offers the best of both worlds.