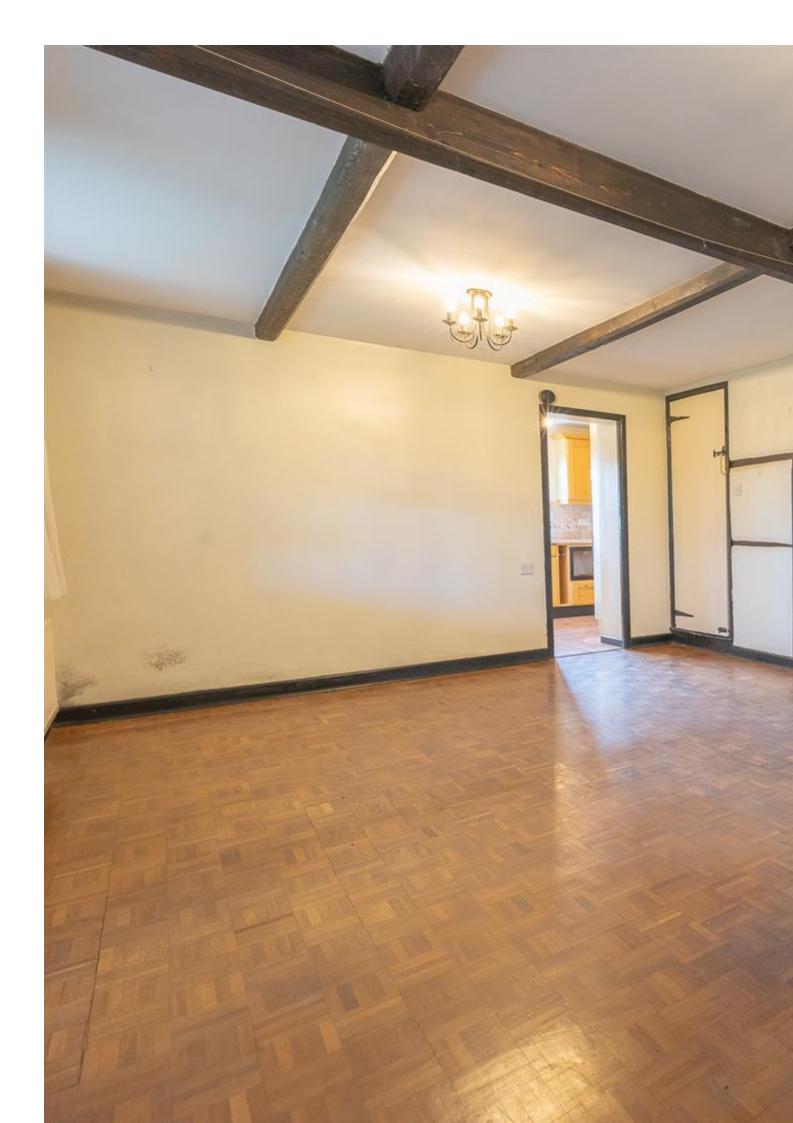

**ACCOMMODATION** - Hillandale is a charming stone cottage that has been expanded over time while preserving its original period details like beamed ceilings and a fireplace with a wood-burning stove. The spacious layout includes two reception rooms, a fitted kitchen, a cloakroom, a hallway, and a large conservatory with stunning views of the valley and Quantock Hills. Upstairs, there are four bedrooms, a bathroom, and a separate shower room.