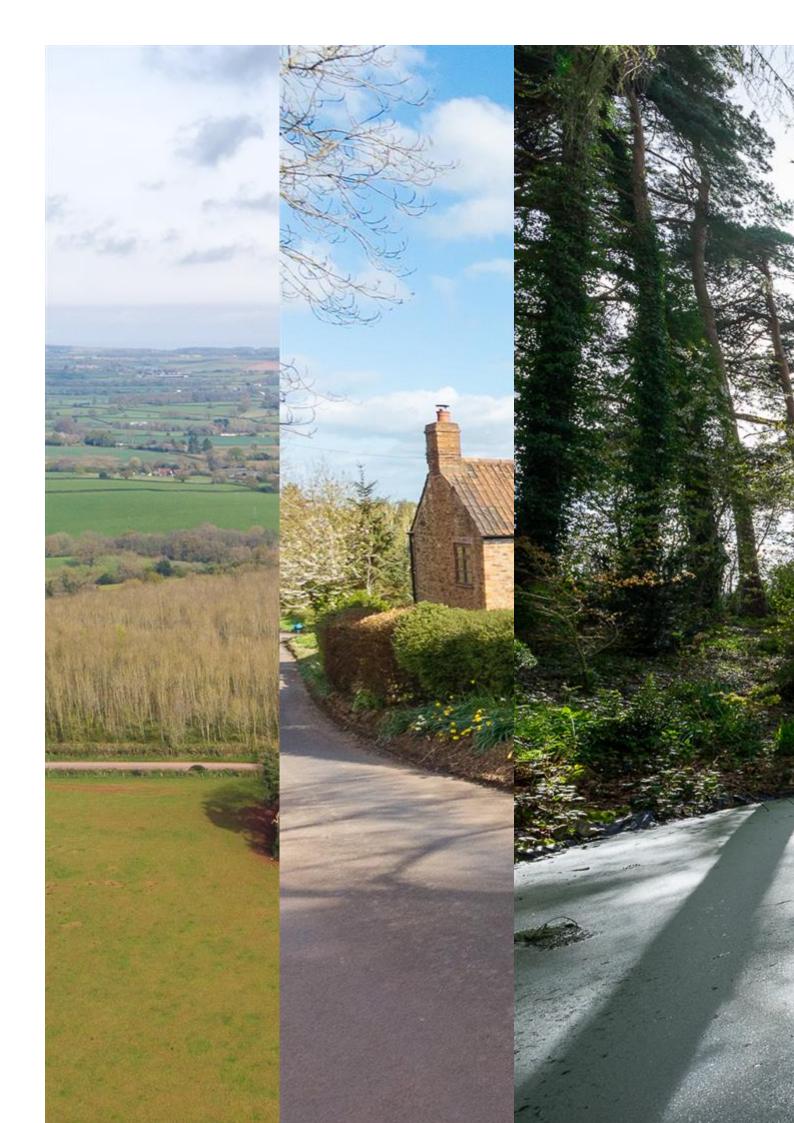

#### **Property Description**

Location: Enmore, Bridgwater

Nestled on the edge of Enmore, this charming detached cottage boasts a generous amount of space and is surrounded by lush gardens and woodlands spanning over an acre. Enjoy picturesque countryside views from this tranquil location.

The landscaped gardens feature various areas, including a private garden with seating areas, summerhouse, and vegetable plot. A formal garden with a timber workshop leads to a wooded section with flower borders, patio, and entertainment space. A private driveway offers ample parking in front of the house. Totalling 1.18 acres.

**LOCATION** - The picturesque setting of Hillandale offers a tranquil escape from the hustle and bustle of city life. Perched atop the rolling hills of Enmore, residents can enjoy breathtaking views of the surrounding countryside. The nearby Quantock Hills provide ample opportunities for outdoor activities such as hiking and horseback riding. Enmore itself boasts a charming village atmosphere with a church, two cozy pubs, and a well-regarded primary school. For those in need of more amenities, the market town of Bridgwater is just a short drive away, offering a variety of shops and schools. The bustling county town of Taunton is also within easy reach, providing even more options for shopping and entertainment. With its convenient location and stunning natural surroundings, Hillandale truly offers the best of both worlds.