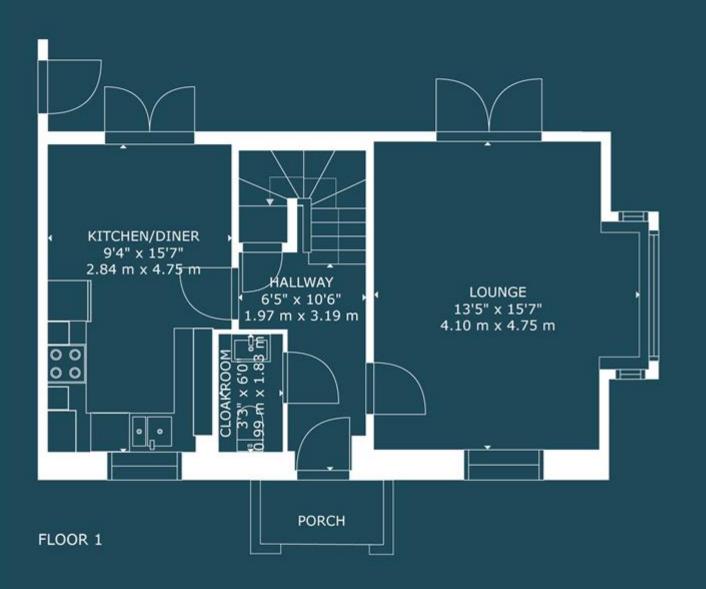

#### **FloorPlans**

Bridgwater Taunton

Telephone: 01278 258005 Telephone: 01823 740051

1 Friarn Lawn, Bridgwater, Somerset, TA6 3LL 2 The Crescent, Taunton, Somerset, TA1 4EA