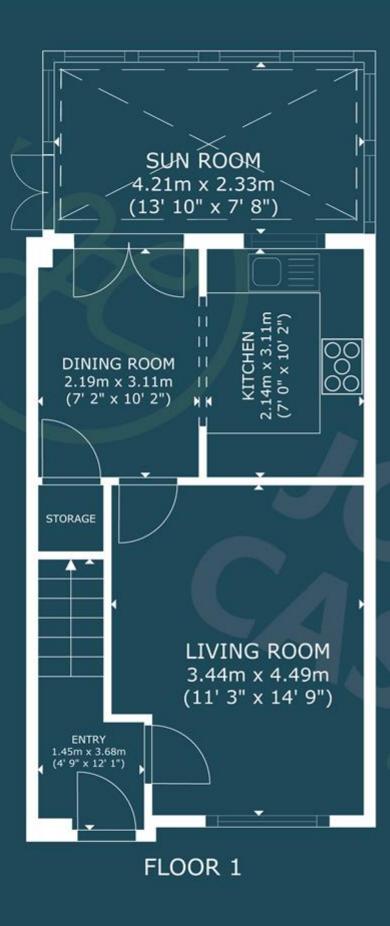

### FloorPlans

GROSS II FLOOR 1 45.0 sq.m. (485 sq.ft TOTAL : 80.0

| Bridgwater                                   | Taunton                                    |             |             |
|----------------------------------------------|--------------------------------------------|-------------|-------------|
| Telephone: 01278 258005                      | Telephone: 01823 740051                    | Inage not i | found or ty |
| Email: office@josepheasson.co.uk             | Email: <u>taunton@josephcasson.co.uk</u>   |             |             |
| 1 Friarn Lawn, Bridgwater, Somerset, TA6 3LL | 2 The Crescent, Taunton, Somerset, TA1 4EA |             |             |