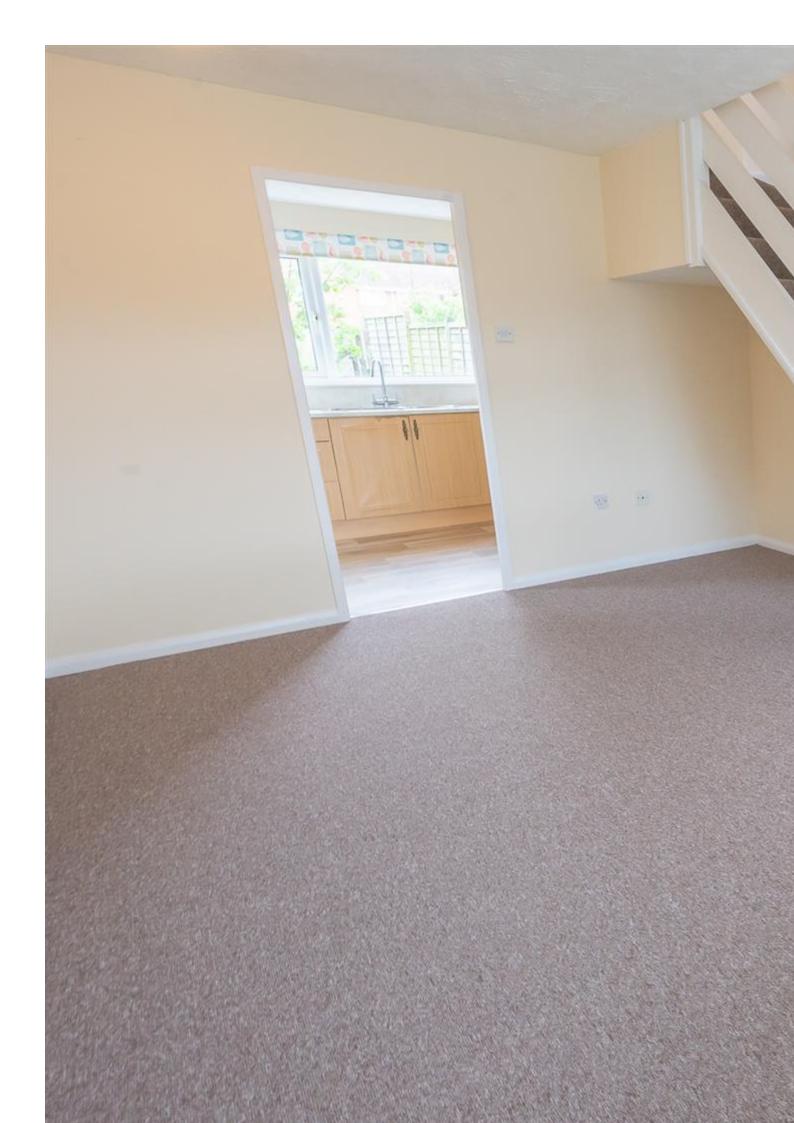

**ACCOMMODATION** - This double glazed and gas centrally heated property briefly comprises: entrance porch, lounge/diner and kitchen/breakfast room to the ground floor. With two double bedrooms and bathroom accessed from the first floor landing. Outside there is parking on own driveway and behind the metal gates. The front garden is lawned, and to the rear, the garden is enclosed with a good sized area of lawn with mature trees inset.