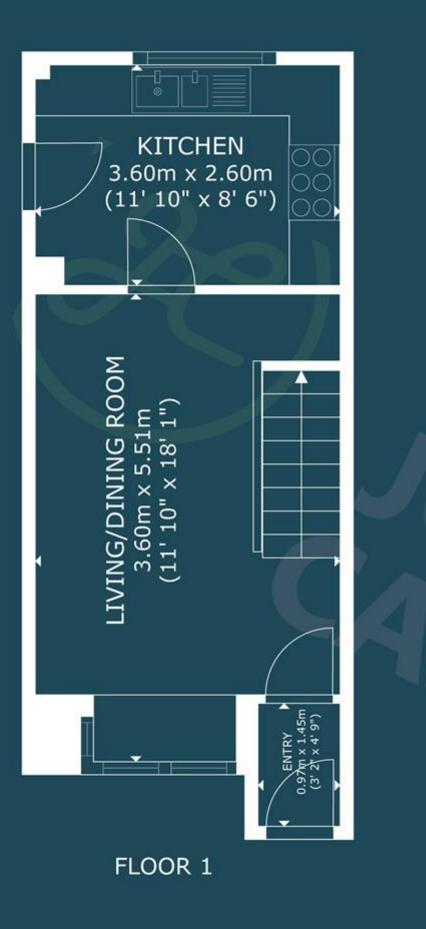

### FloorPlans

GROSS INTERNAL AREA FLOOR 1 29.7 m² (320 sq.ft.) FLOOR 2 26.7 m TOTAL : 56.4 m² (607 sq.ft.)

| Bridgwater                                   | Taunton                                    |             |             |
|----------------------------------------------|--------------------------------------------|-------------|-------------|
| Telephone: 01278 258005                      | Telephone: 01823 740051                    | Inage not i | found or ty |
| Email: office@josepheasson.co.uk             | Email: <u>taunton@josephcasson.co.uk</u>   |             |             |
| 1 Friarn Lawn, Bridgwater, Somerset, TA6 3LL | 2 The Crescent, Taunton, Somerset, TA1 4EA |             |             |