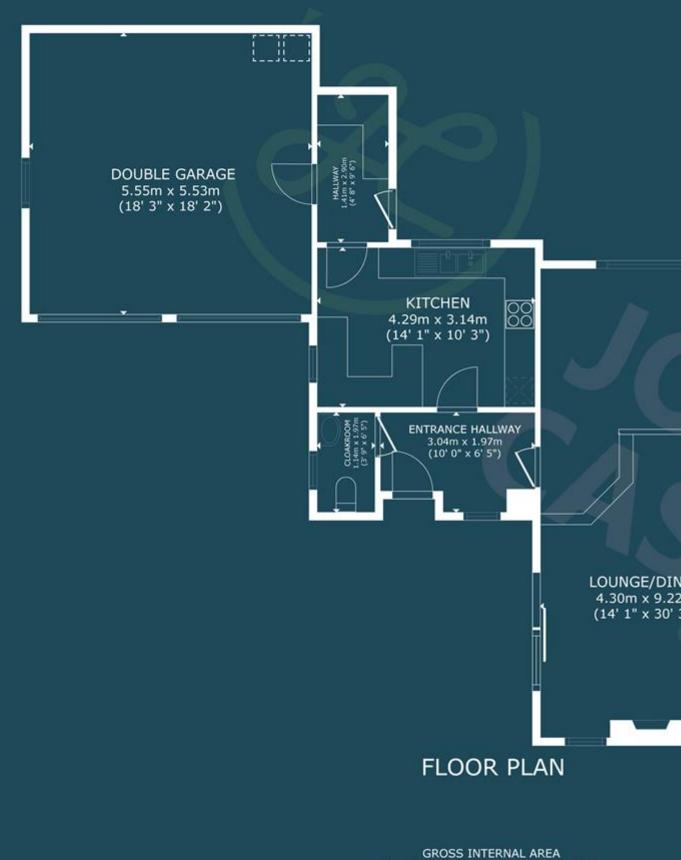

## FloorPlans

FLOOR PLAN 125.7 m<sup>2</sup> (1,354 sq.ft.) EXCLUDED AREAS : DOUBLE GARAGE 30.7 m<sup>2</sup> (331 sq.ft.) TOTAL : 125.7 m<sup>2</sup> (1,354 sq.ft.) SIZES AND DIMENSIONS ARE APPROXIMATE, ACTUAL MAY VARY.