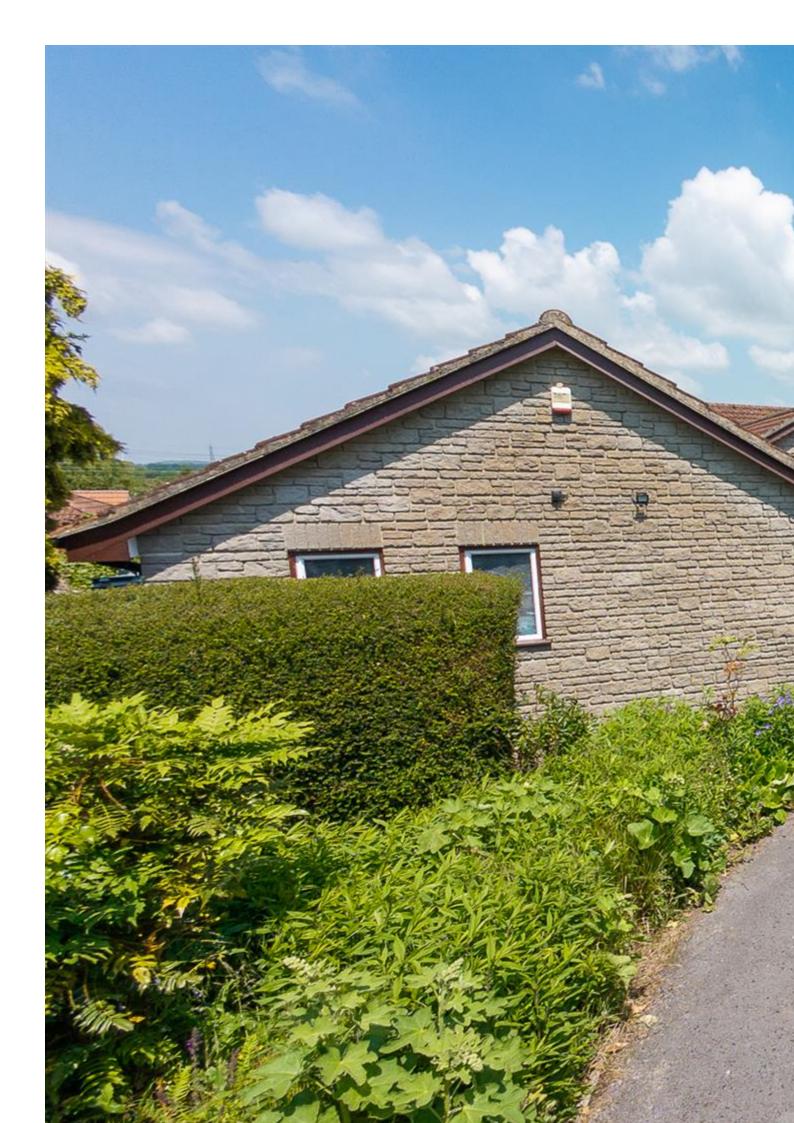

#### **Property Description**

Location: Woolavington, Bridgwater, Somerset

Tucked away at the end of a sweeping private driveway is this impressive three-bedroom detached bungalow with a double garage, ample parking on its own driveway, and mature wrap-around gardens. Situated in the sought-after village of Woolavington, this property offers convenient access to the A39, M5, Gravity Park, Bridgwater, and Street.

**ACCOMMODATION** - This double glazed, oil centrally heated accommodation briefly comprises: an entrance hallway, cloakroom, modern kitchen, utility room, large lounge/dining room, inner hallway, primary bedroom with en-suite shower room, two further bedrooms, and a bathroom. Externally, there is a sweeping driveway that provides access to the property from The Drive, enclosed wraparound gardens, a double garage, and ample parking on own driveway.