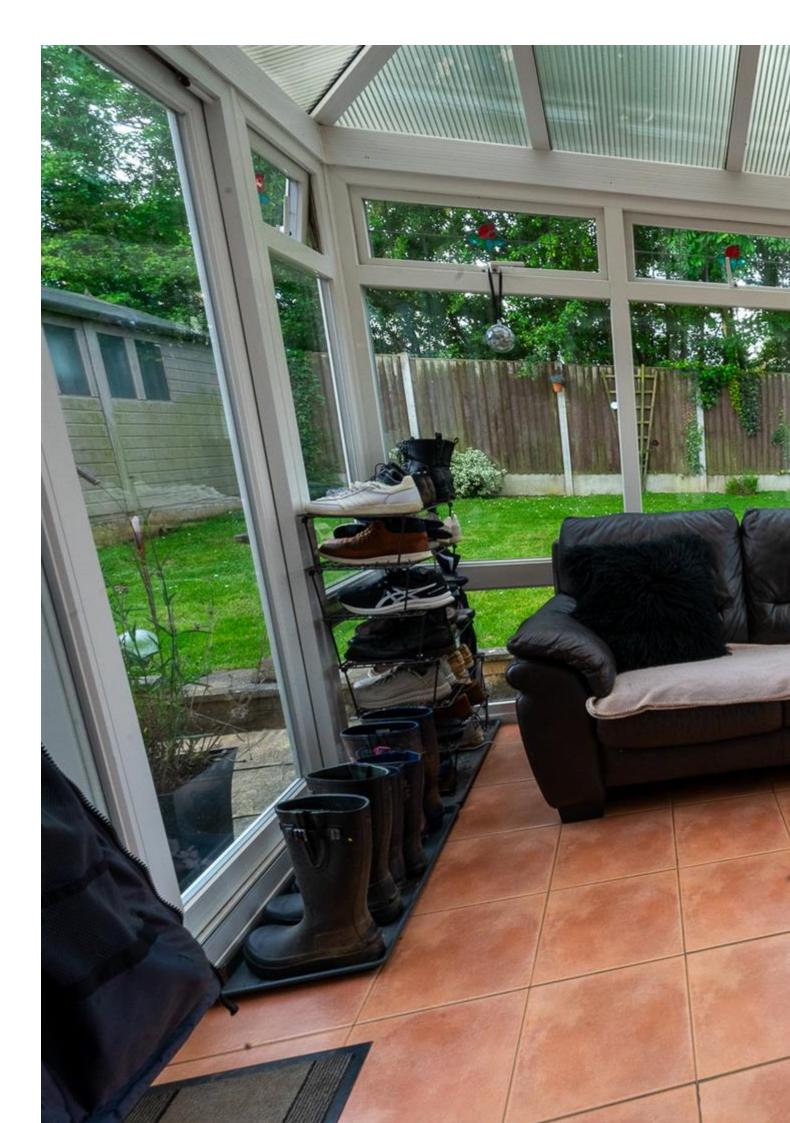

**ACCOMMODATION** - This double-glazed, gas centrally heated accommodation briefly comprises: an entrance hallway, cloakroom, three reception rooms, kitchen, utility room and conservatory to the ground floor. Upstairs, there is a family shower room and four generously sized bedrooms including a primary bedroom with en-suite shower room. Outside, there is parking on own driveway with a shingled and lawned front garden. To the rear is an enclosed garden with lawned and seating areas.