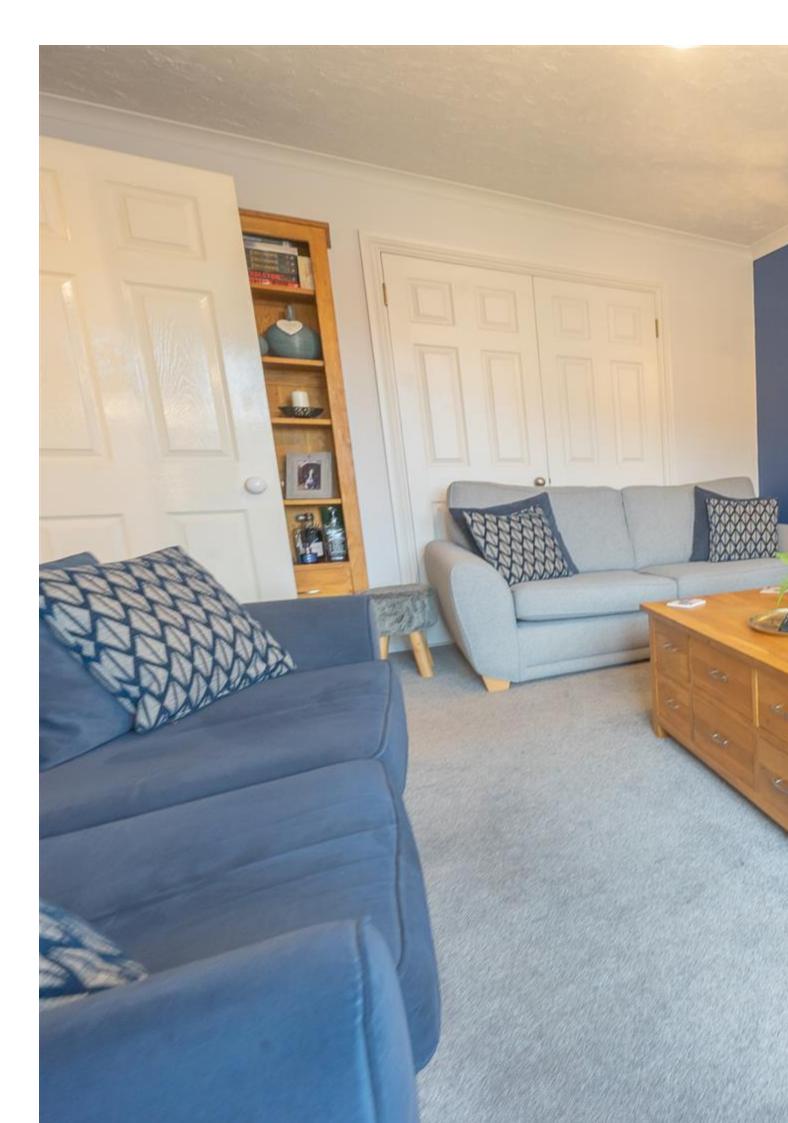

**ACCOMMODATION** - This double-glazed, gas centrally heated accommodation briefly comprises: an entrance hallway, cloakroom, three reception rooms, kitchen, utility room and conservatory to the ground floor. Upstairs, there is a family shower room and four generously sized bedrooms including a primary bedroom with en-suite shower room. Outside, there is parking on own driveway with a shingled and lawned front garden. To the rear is an enclosed garden with lawned and seating areas.