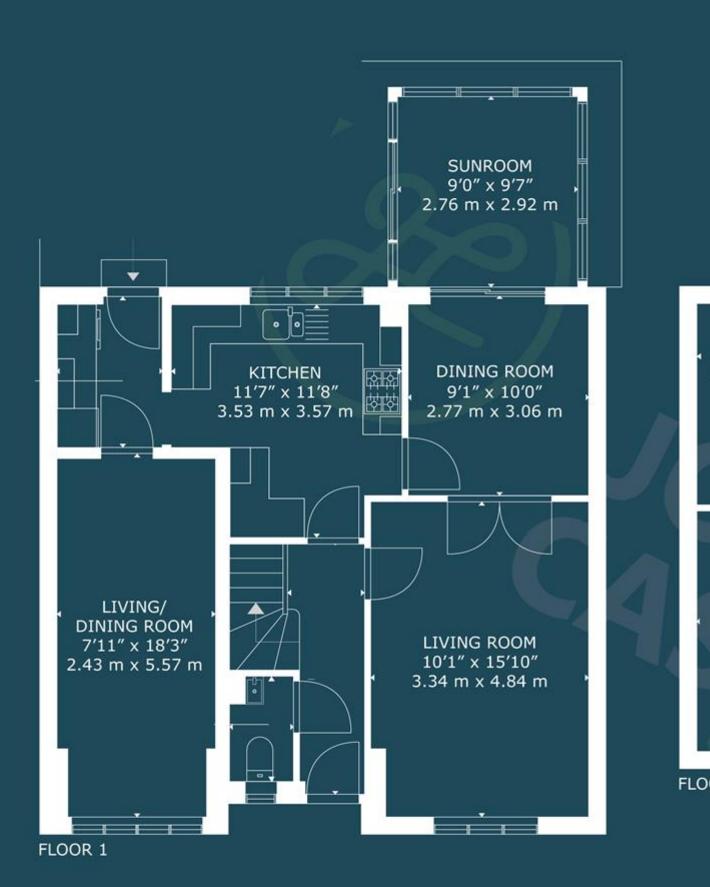

### **FloorPlans**

GROSS INTERNAL AREA FLOOR 1: 775 sq.ft, 72 m², FLOOR 2: 635 sq.ft, TOTAL: 1410 sq.ft, 131 m²

Bridgwater Taunton

Telephone: 01278 258005 Telephone: 01823 740051

1 Friarn Lawn, Bridgwater, Somerset, TA6 3LL 2 The Crescent, Taunton, Somerset, TA1 4EA