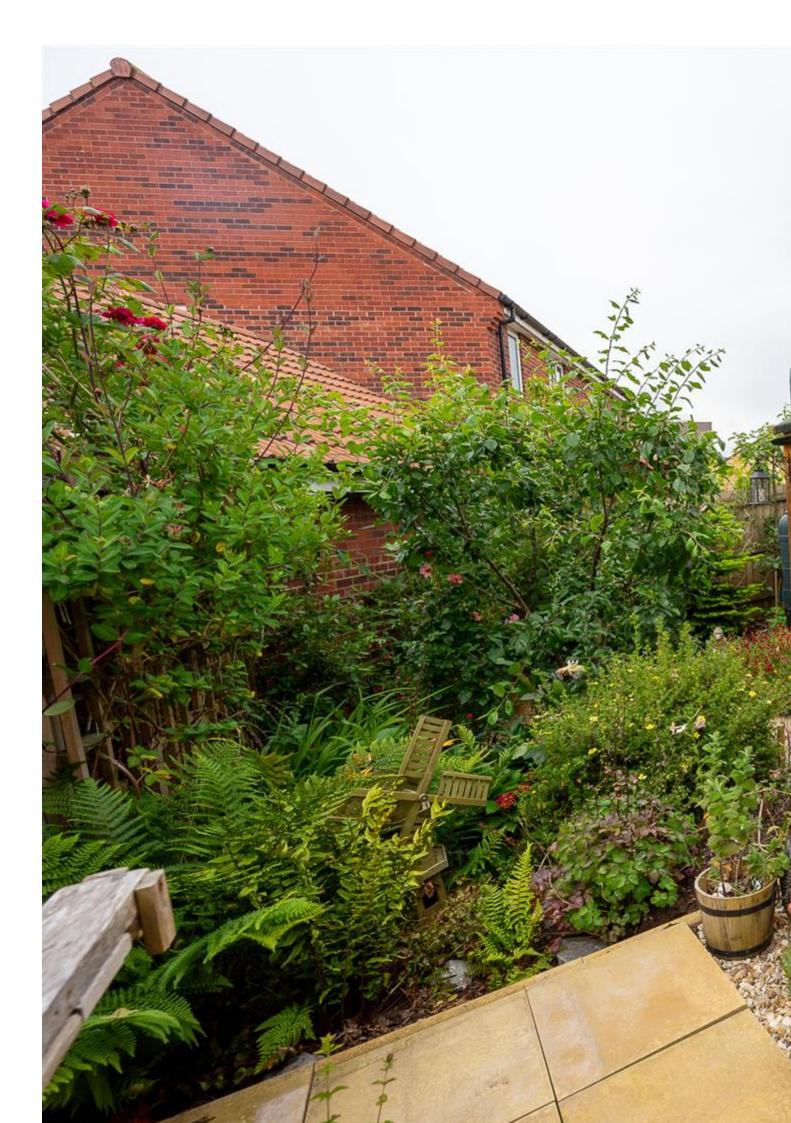

Externally, the rear garden is enclosed and landscaped, with a wooden shed to remain. To the front aspect are two parking spaces.

A grounds maintenance charge is due to be set up by the developers with the cost being in the region of £150 per annum.