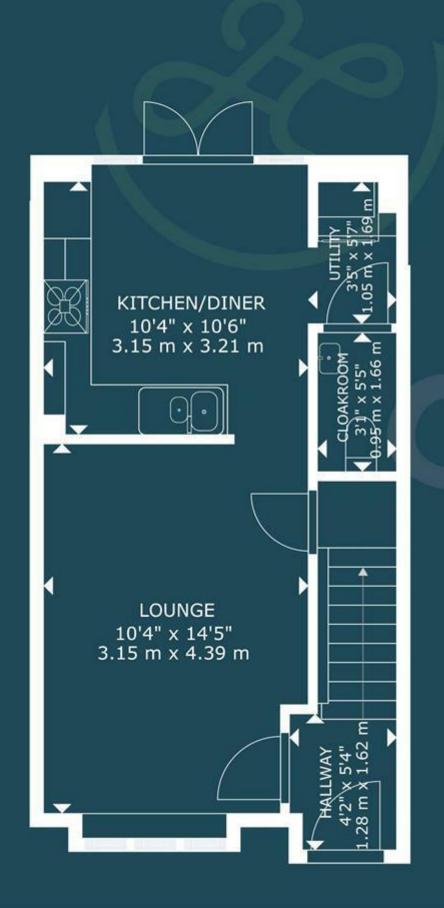

#### **FloorPlans**

FLOOR 1

SIZES AND

Bridgwater Taunton

Telephone: 01278 258005 Telephone: 01823 740051

1 Friarn Lawn, Bridgwater, Somerset, TA6 3LL 2 The Crescent, Taunton, Somerset, TA1 4EA