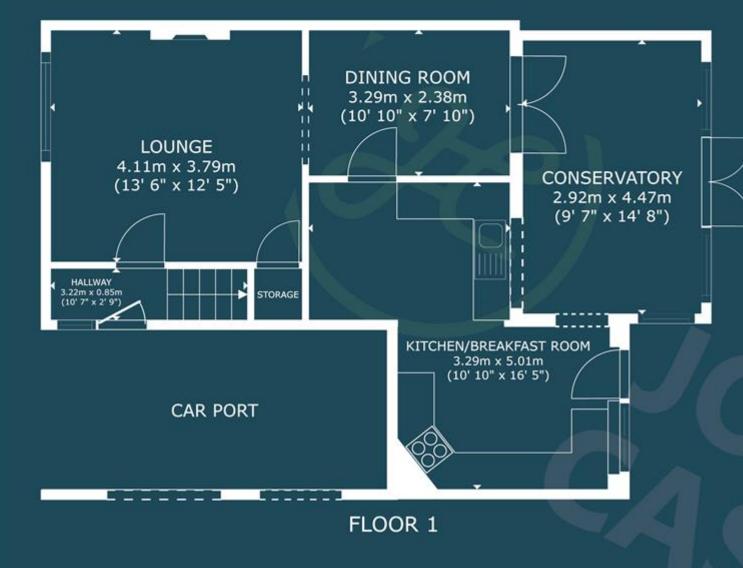

### FloorPlans

GROSS INTERNAL AREA FLOOR 1 61.0 m<sup>2</sup> (657 sq.ft.) FLOOR 2 35.6 f EXCLUDED AREAS : CAR PORT 14.8 m<sup>2</sup> ( TOTAL : 96.6 m<sup>2</sup> (1,039 sq.ft.) SIZES AND DIMENSIONS ARE APPROXIMATE, ACTUAL