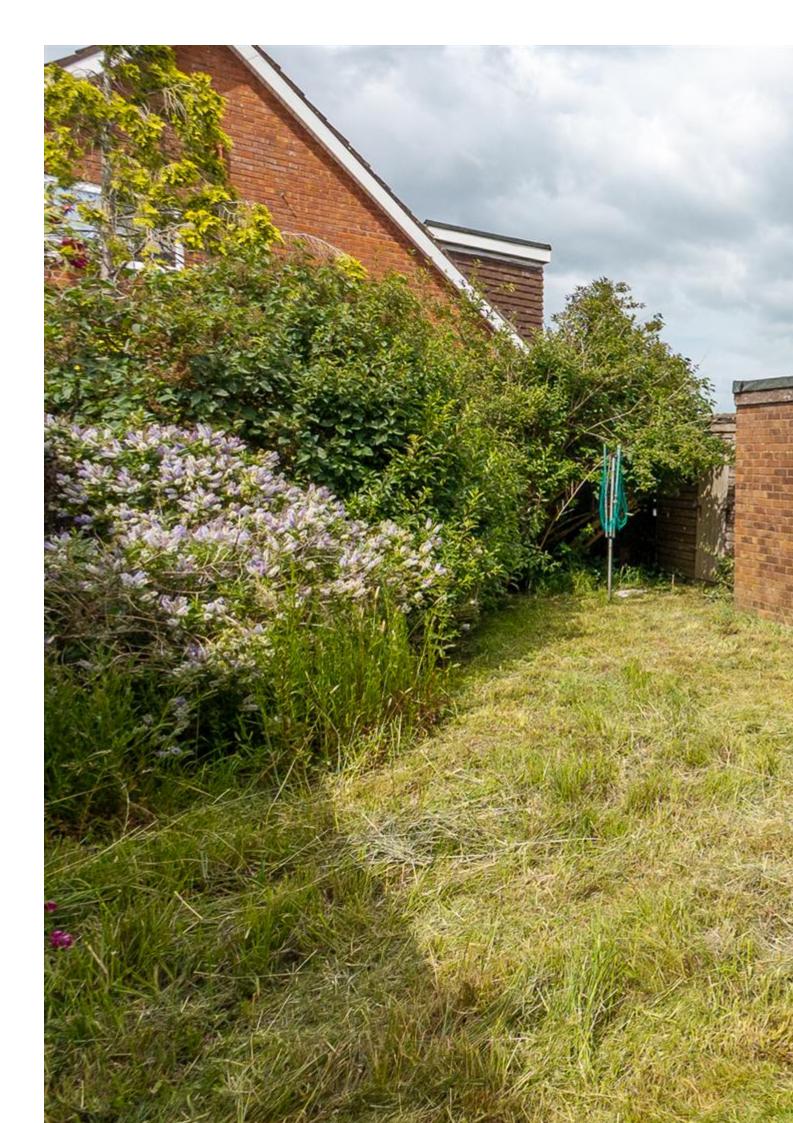

**ACCOMMODATION** - This double glazed, gas central heating accommodation briefly comprises: an entrance hallway, lounge, dining room, conservatory, and kitchen/breakfast room to the ground floor. Upstairs there are three bedrooms and a bathroom accessed from the landing. Externally, there are gardens to the front, side, and rear aspects, and an attached carport providing parking.

**LOCATION** - Located in an established residential street on the East side of Bridgwater. With nearby access to the M5 motorway (4 miles), Bridgwater town centre, Somerset attractions and countryside villages and walks.