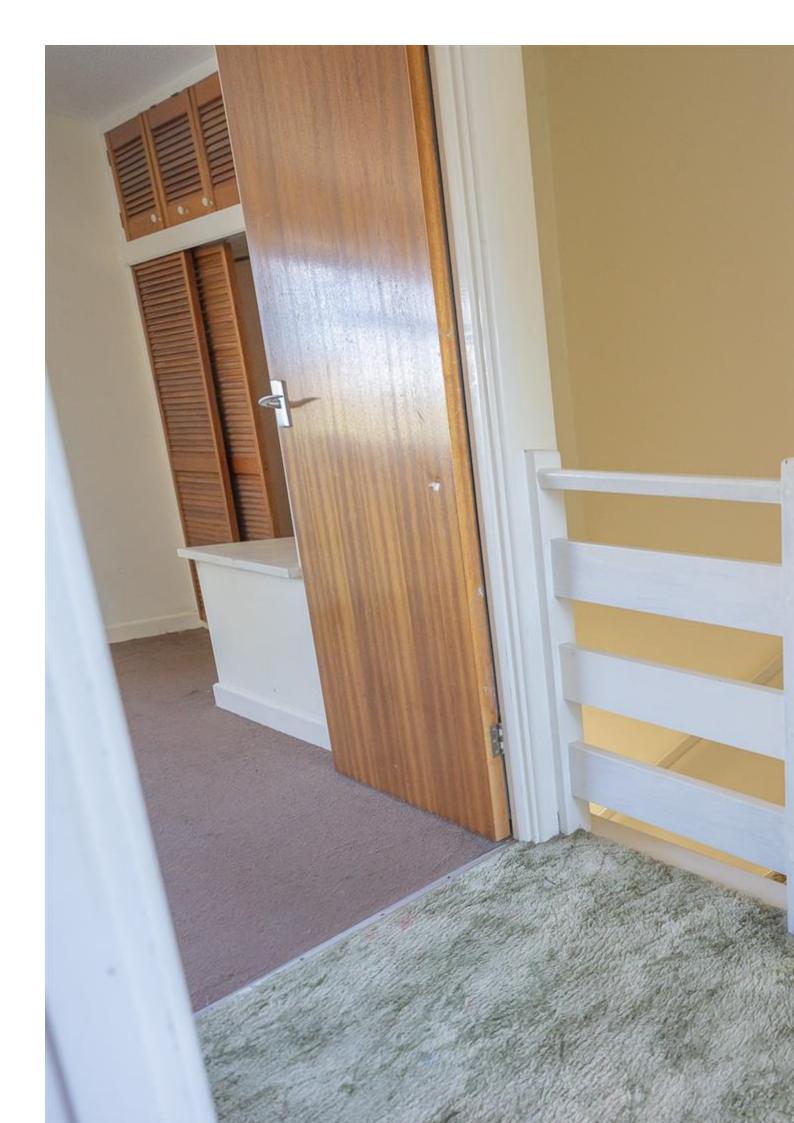

**ACCOMMODATION** - This spacious property benefits from electric heating and briefly comprises: an entrance hallway, living room, kitchen/diner, and wooden conservatory (in need of repair) to the ground floor. Upstairs, two bedrooms, both with integrated wardrobes and a bathroom are accessed from the landing. Outside, there is a lawned front garden and a low-maintenance rear garden with artificial lawn and shrub borders.