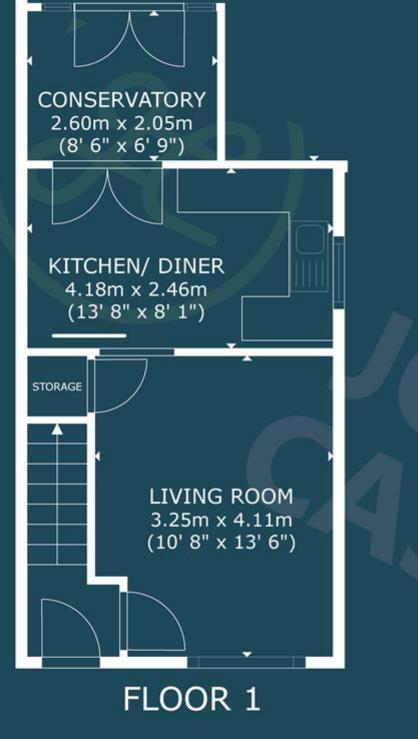

### FloorPlans

GROSS INTERN FLOOR 1 33.4 m<sup>2</sup> (360 sq.ft.) FL EXCLUDED AREAS : PATIO TOTAL : 62.3 m<sup>2</sup>

| Bridgwater                                   | Taunton                                    |             |             |
|----------------------------------------------|--------------------------------------------|-------------|-------------|
| Telephone: 01278 258005                      | Telephone: 01823 740051                    | Inage not i | found or ty |
| Email: office@josepheasson.co.uk             | Email: <u>taunton@josephcasson.co.uk</u>   |             |             |
| 1 Friarn Lawn, Bridgwater, Somerset, TA6 3LL | 2 The Crescent, Taunton, Somerset, TA1 4EA |             |             |