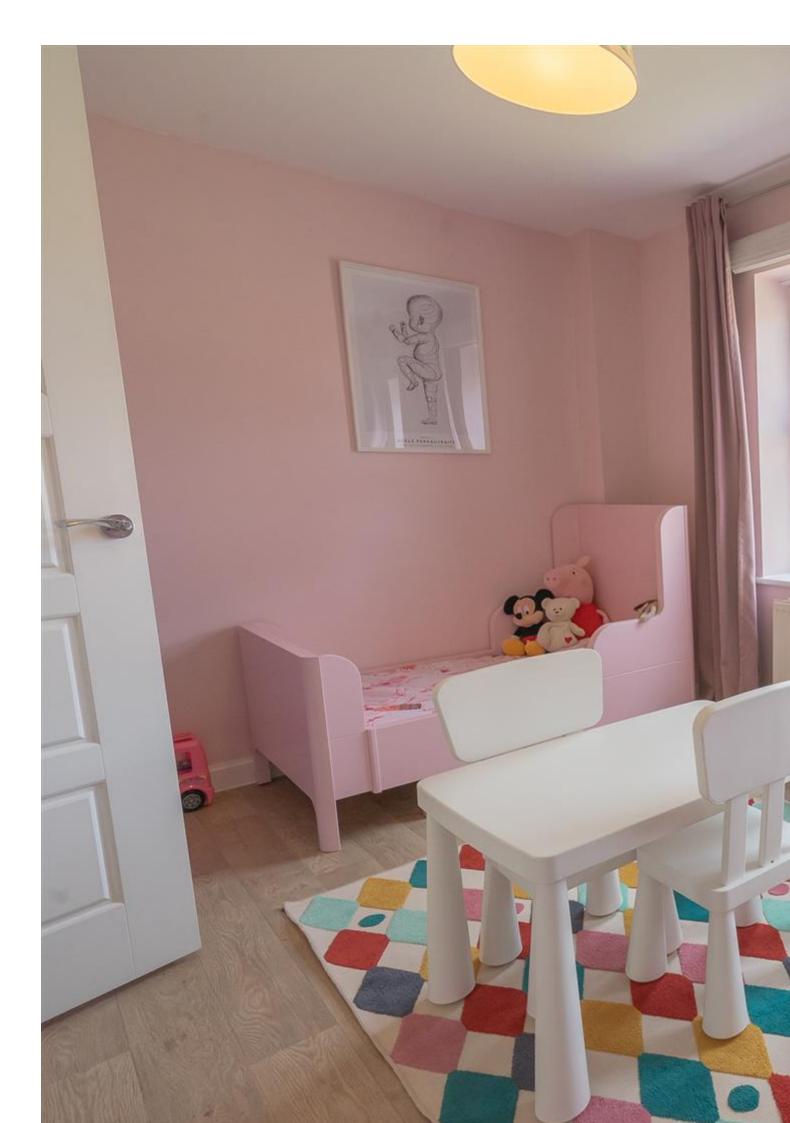

**ACCOMMODATION** - This UPVC double glazed and gas centrally heated property briefly comprises; an entrance hall, cloakroom, kitchen, and lounge/diner to the ground floor. Arranged on the first floor are two bedrooms and a bathroom. Located on the second floor is an impressive master bedroom with en-suite shower room and dressing area.

#### **Additional Info**

For Sale
Type: House
Arranged Over Three Storeys
Open-Plan Lounge/Diner
Garage & Driveway
Open-Plan Kitchens

Beds: 3 Floor Area: 1184 sqft Three Double Bedrooms Fitted Kitchen EPC Rating: Baths: 2
Modern Mid-Terraced Property
Two Bathrooms
Ground Floor Cloakroom
Council Tax Band: