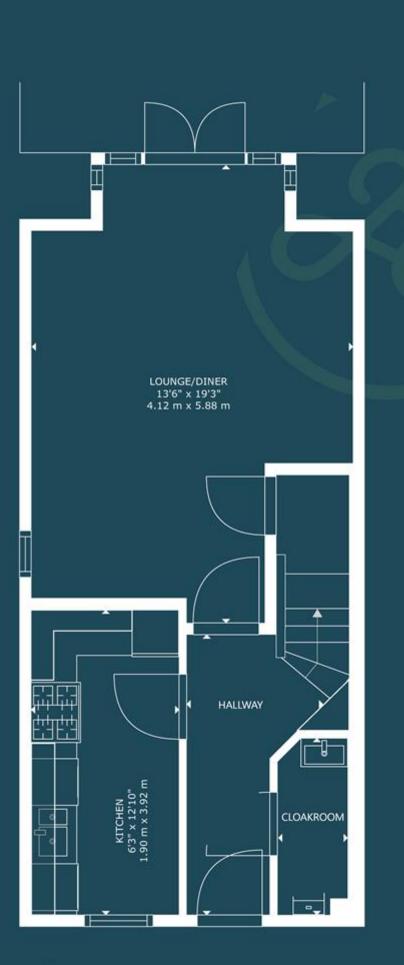

## **FloorPlans**

GROSS INTERNAL AREA

FLOOR 1: 408 sq. ft,38 m2, FLOOR 2: FLOOR 3: 377 sq. ft,35 r TOTAL: 1160 sq. ft,108 r

Bridgwater Taunton

Telephone: 01278 258005 Telephone: 01823 740051

1 Friarn Lawn, Bridgwater, Somerset, TA6 3LL 2 The Crescent, Taunton, Somerset, TA1 4EA