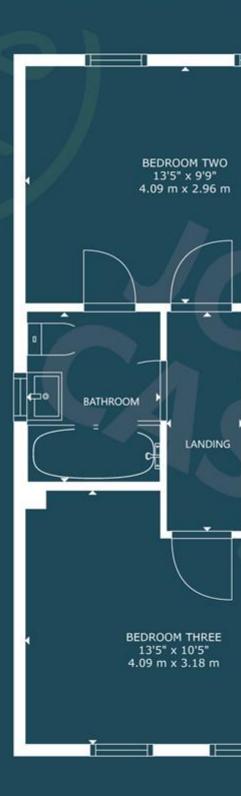

## **FloorPlans**

GROSS INTERNAL AREA

FLOOR 1: 408 sq. ft,38 m2, FLOOR 2: FLOOR 3: 377 sq. ft,35 r TOTAL: 1160 sq. ft,108 r

Bridgwater Taunton

Telephone: 01278 258005 Telephone: 01823 740051

1 Friarn Lawn, Bridgwater, Somerset, TA6 3LL 2 The Crescent, Taunton, Somerset, TA1 4EA