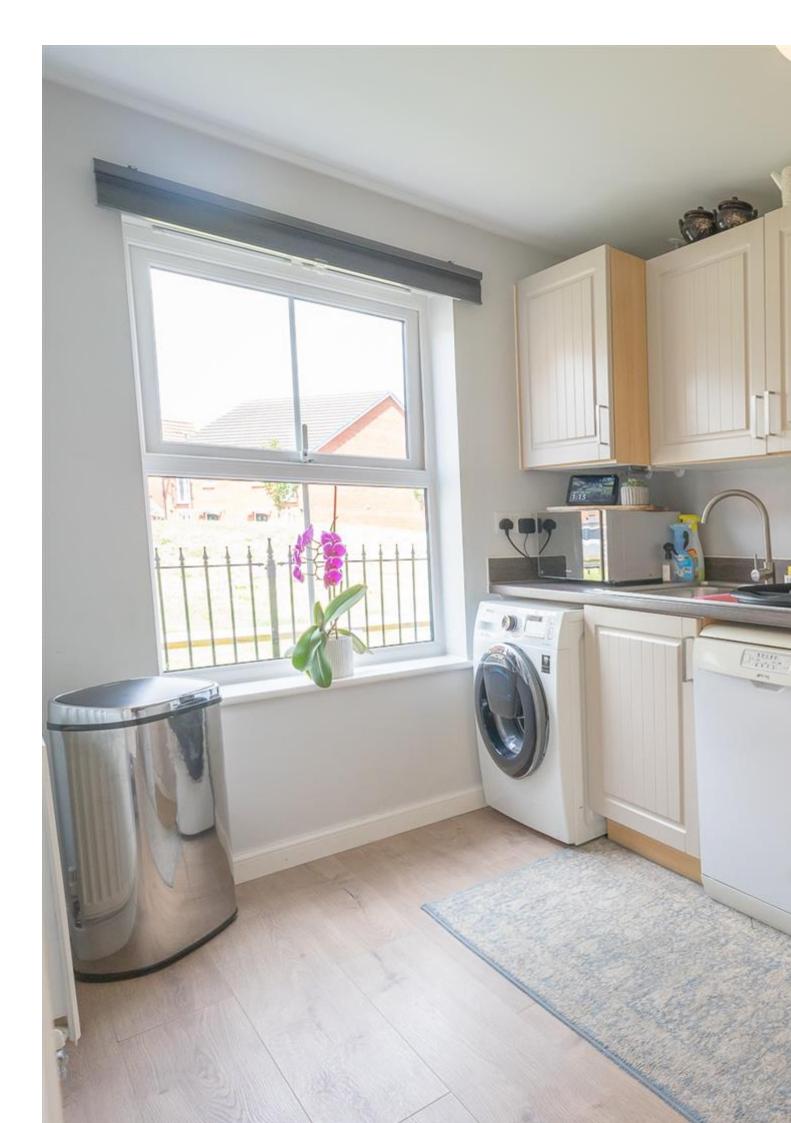

**ACCOMMODATION** - This UPVC double glazed and gas centrally heated property briefly comprises; an entrance hall, cloakroom, kitchen, and lounge/diner to the ground floor. Arranged on the first floor are two bedrooms and a bathroom. Located on the second floor is an impressive master bedroom with en-suite shower room and dressing area.

#### **Additional Info**

For Sale
Type: House
Arranged Over Three Storeys
Open-Plan Lounge/Diner
Garage & Driveway
Open-Plan Kitchens

Beds: 3 Floor Area: 1184 sqft Three Double Bedrooms Fitted Kitchen EPC Rating: Baths: 2
Modern Mid-Terraced Property
Two Bathrooms
Ground Floor Cloakroom
Council Tax Band: