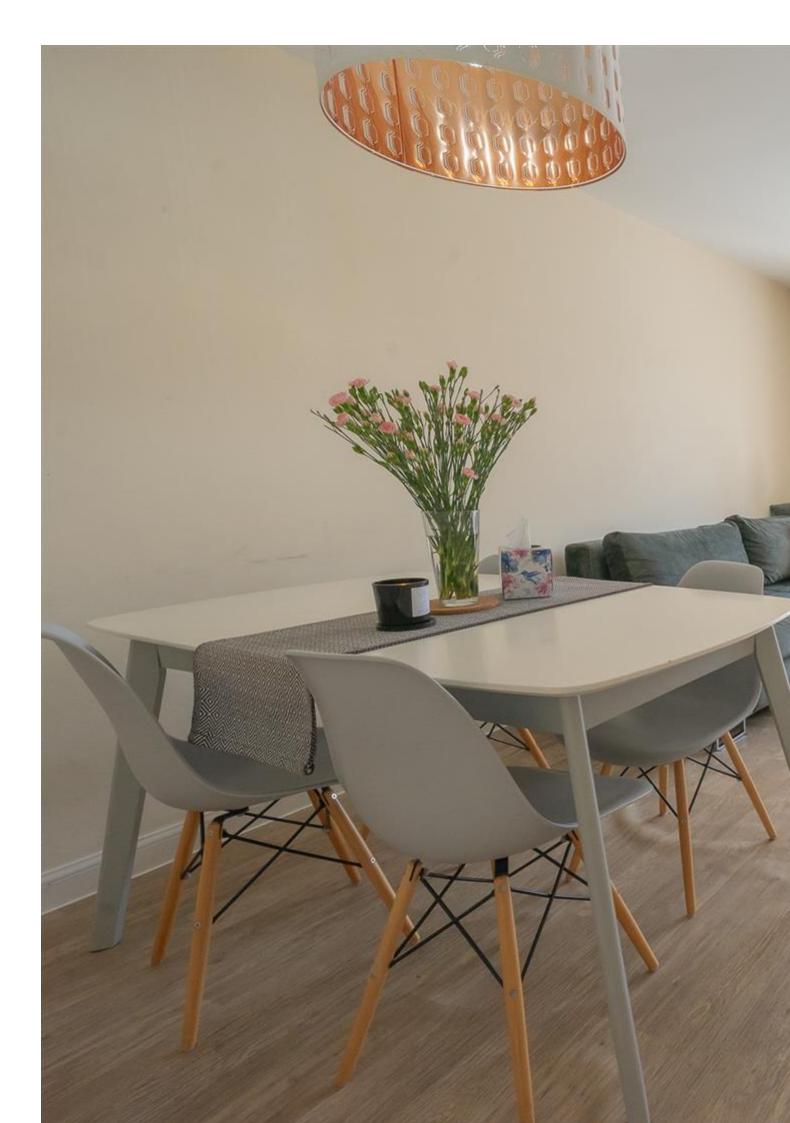

**ACCOMMODATION** - This UPVC double glazed and gas centrally heated property briefly comprises; an entrance hall, cloakroom, kitchen, and lounge/diner to the ground floor. Arranged on the first floor are two bedrooms and a bathroom. Located on the second floor is an impressive master bedroom with en-suite shower room and dressing area.