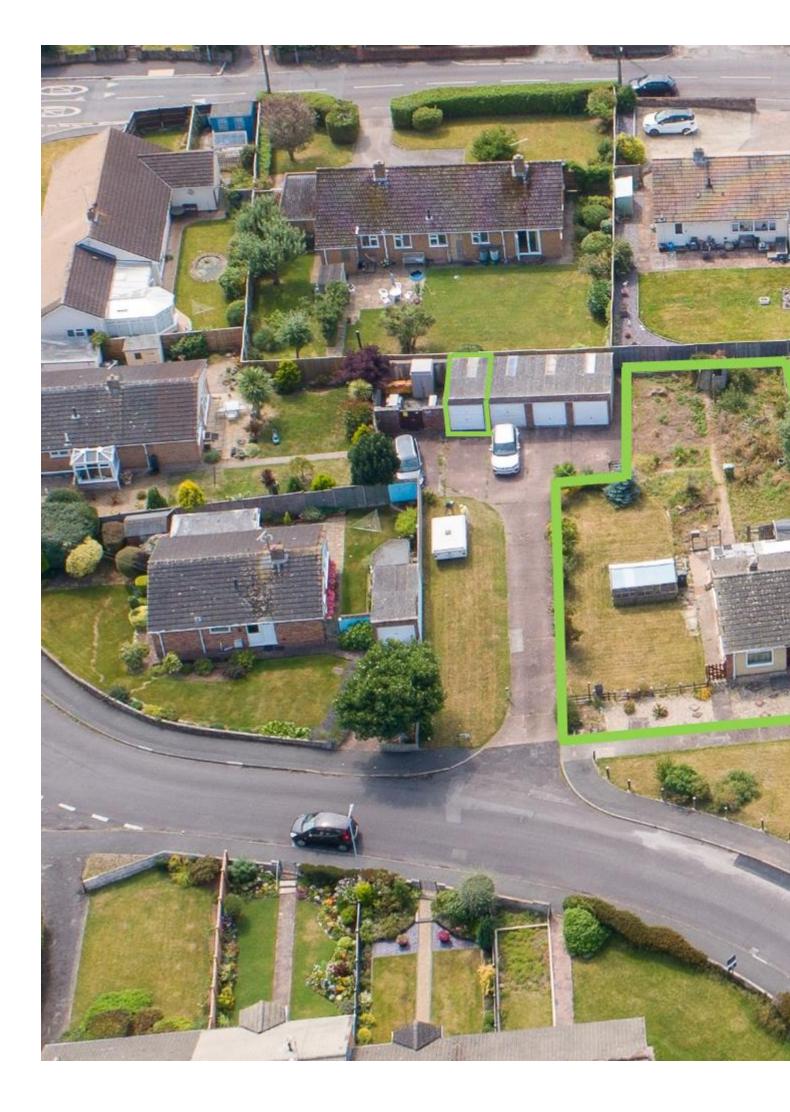

#### **Property Description**

Location: Creech St. Michael, Taunton

Exciting opportunity in Creech St. Michael! This two bedroom end terraced bungalow is nestled in a peaceful cul-de-sac, offering a large corner plot for potential expansion or landscaping. The property is in need of modernisation, allowing you to put your own stamp on it and create your dream home.

**ACCOMMODATION** - This gas centrally heated (back boiler) bungalow briefly comprises: entrance hall, living room, kitchen, two bedrooms and bathroom. Outside, there is an extensive rear garden and a garage.

### **Additional Info**

For Sale
Type: Bungalow
In Need Of Modernisation
Lounge
Gas Central Heating

Beds: 2 Floor Area : 740 sqft Two Bedrooms Kitchen Garage Baths: 1
End Terraced Bungalow
Bathroom
Double Glazing
Large Corner Plot