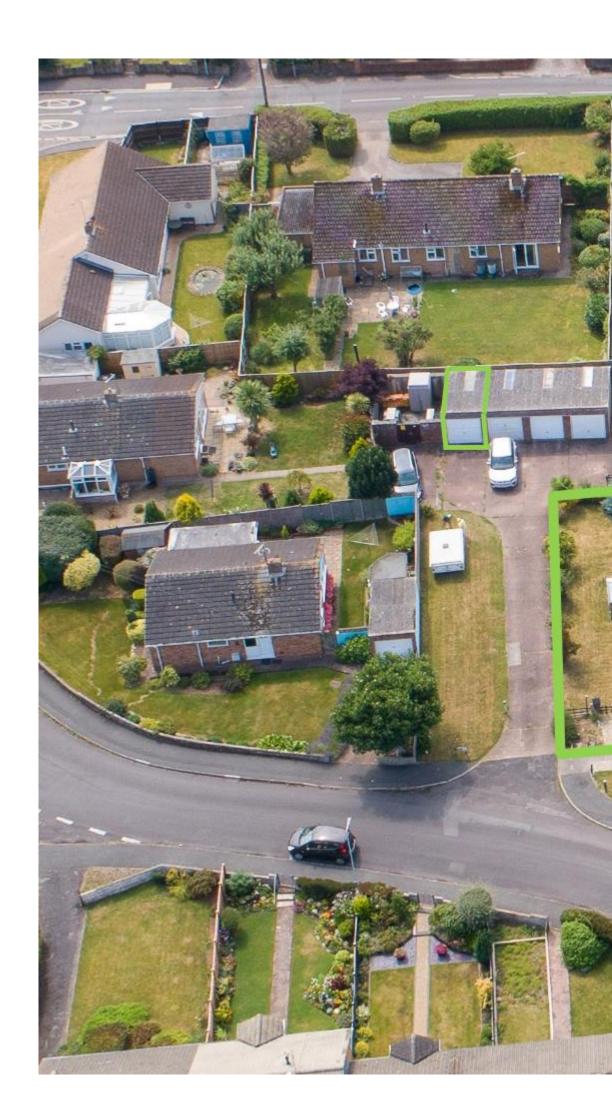

#### **Property Description**

Location: Creech St. Michael, Taunton

Exciting opportunity in Creech St. Michael! This two bedroom end terraced bungalow is nestled in a peaceful cul-de-sac, offering a large corner plot for potential expansion or landscaping. The property is in need of modernisation, allowing you to put your own stamp on it and create your dream home.

### **Additional Info**

For Sale
Type: Bungalow
In Need Of Modernisation
Lounge
Gas Central Heating

Beds: 2 Floor Area : 740 sqft Two Bedrooms Kitchen Garage Baths: 1
End Terraced Bungalow
Bathroom
Double Glazing
Large Corner Plot