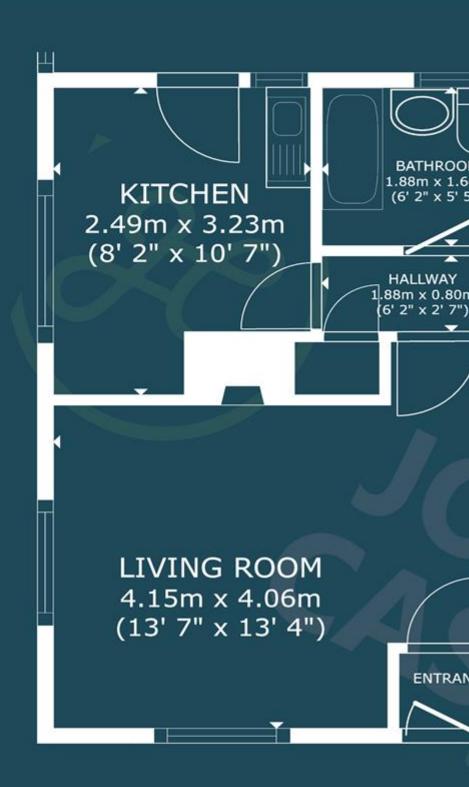

#### **FloorPlans**

# FLOOR PL

GROSS INTERNAL A FLOOR PLAN 68.8 m<sup>2</sup> (7 TOTAL: 68.8 m<sup>2</sup> (740 Bridgwater Taunton

Telephone: 01278 258005 Telephone: 01823 740051

1 Friarn Lawn, Bridgwater, Somerset, TA6 3LL 2 The Crescent, Taunton, Somerset, TA1 4EA