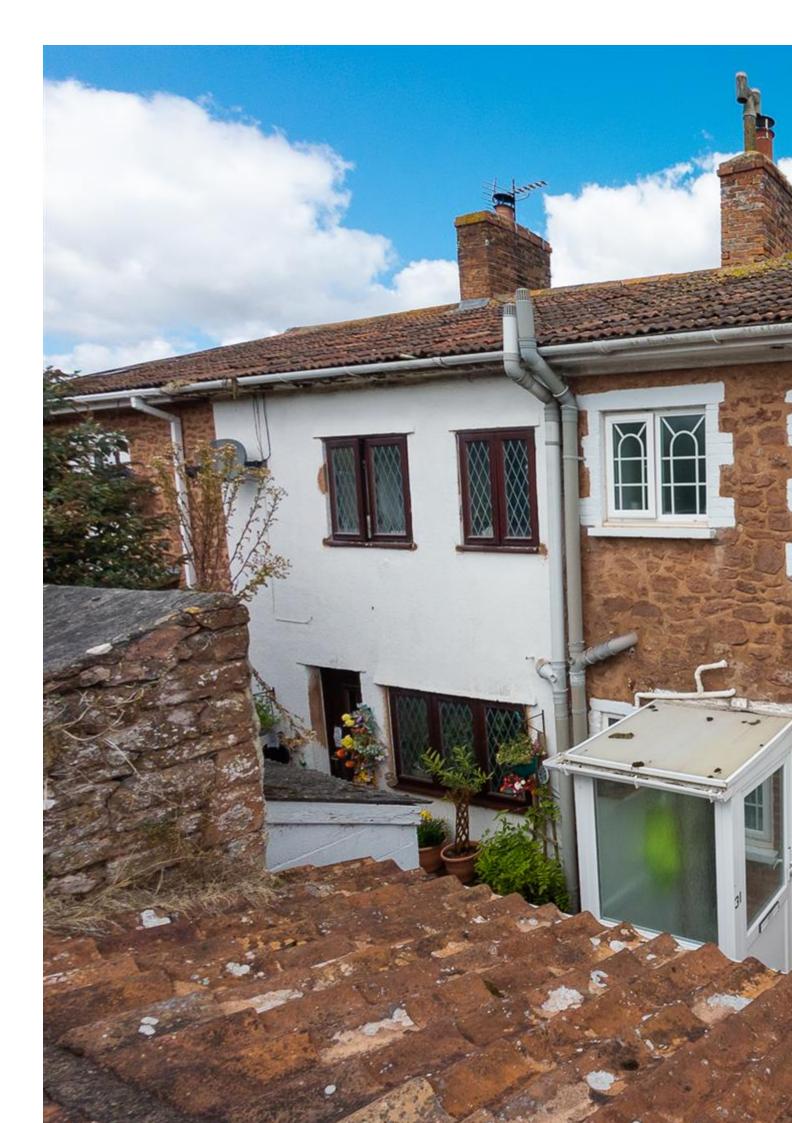

#### **Property Description**

Location: Cannington, Bridgwater

NO ONWARD CHAIN. This charming two-bedroom property is set within a tucked away position in the heart of Cannington and boasts a lovely enclosed garden and an impressive conservatory.

Don't miss out on this hidden treasure - book your viewing today!

**ACCOMMODATION** - This traditional terraced property benefits from gas central heating and double glazing, and is in impressive condition. The accommodation brefiy comprises: entrance porch, kitchen/breakfast room, lounge with wood burner, and conservatory to the ground floor. Upstairs, there are two bedrooms and a shower room accessed from the landing. Outside, there is a useful brick built store to the front aspect, and an enclosed low-maintenance rear garden with rear access, seating areas, and a pond, the wooden shed is to remain.