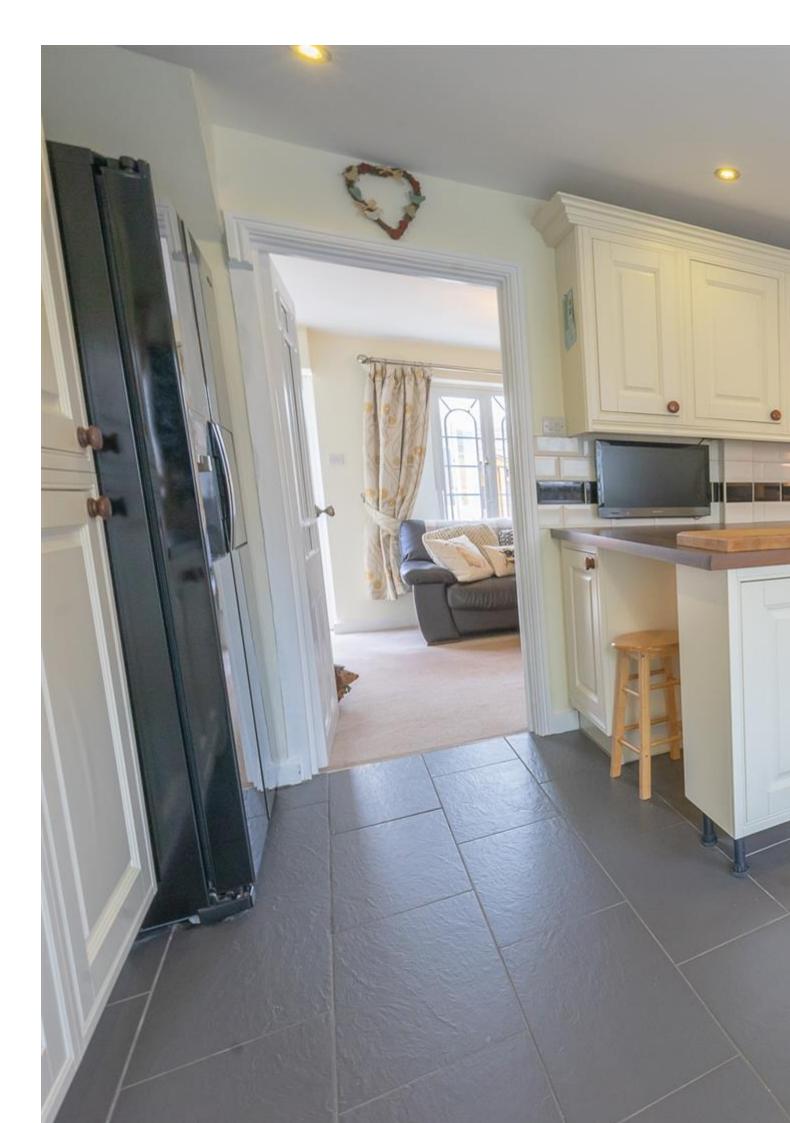

Don't miss out on this hidden treasure - book your viewing today!

**ACCOMMODATION** - This traditional terraced property benefits from gas central heating and double glazing, and is in impressive condition. The accommodation brefiy comprises: entrance porch, kitchen/breakfast room, lounge with wood burner, and conservatory to the ground floor. Upstairs, there are two bedrooms and a shower room accessed from the landing. Outside, there is a useful brick built store to the front aspect, and an enclosed low-maintenance rear garden with rear access, seating areas, and a pond, the wooden shed is to remain.