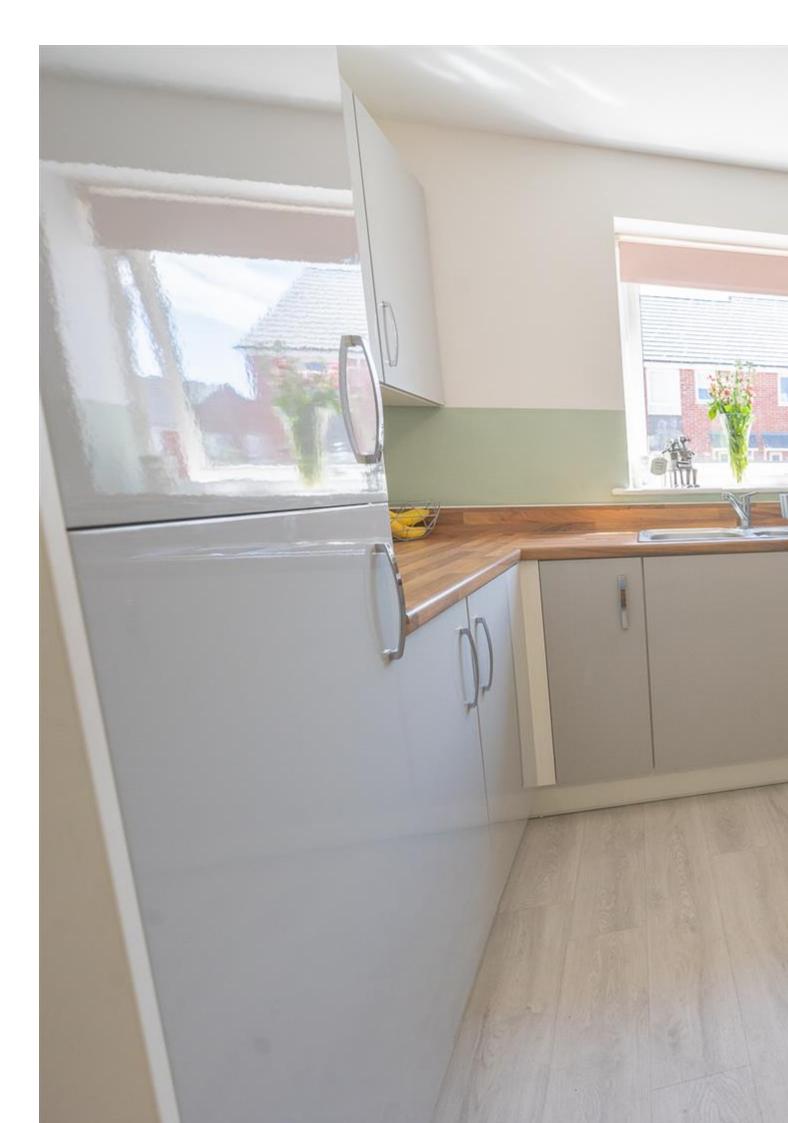

**ACCOMMODATION** - This UPVC double glazed, gas centrally heated accommodation briefly comprises: entrance hallway, cloakroom, kitchen/diner and lounge to the ground floor. Arranged on the first floor and accessed off the landing are three bedrooms, (the primary bedroom with an en-suite shower room) and a bathroom. Externally, there is parking for two vehicles to the front aspect and an enclosed low maintenance rear garden with side access.

**Bridgwater** Taunton

Telephone: 01278 258005 Telephone: 01823 740051

1 Friarn Lawn, Bridgwater, Somerset, TA6 3LL 2 The Crescent, Taunton, Somerset, TA1 4EA

For Sale Type: House

Constructed 2020

Lounge Parking To Front Aspect Open-Plan Kitchens Beds: 3 Floor Area: 850 sqft