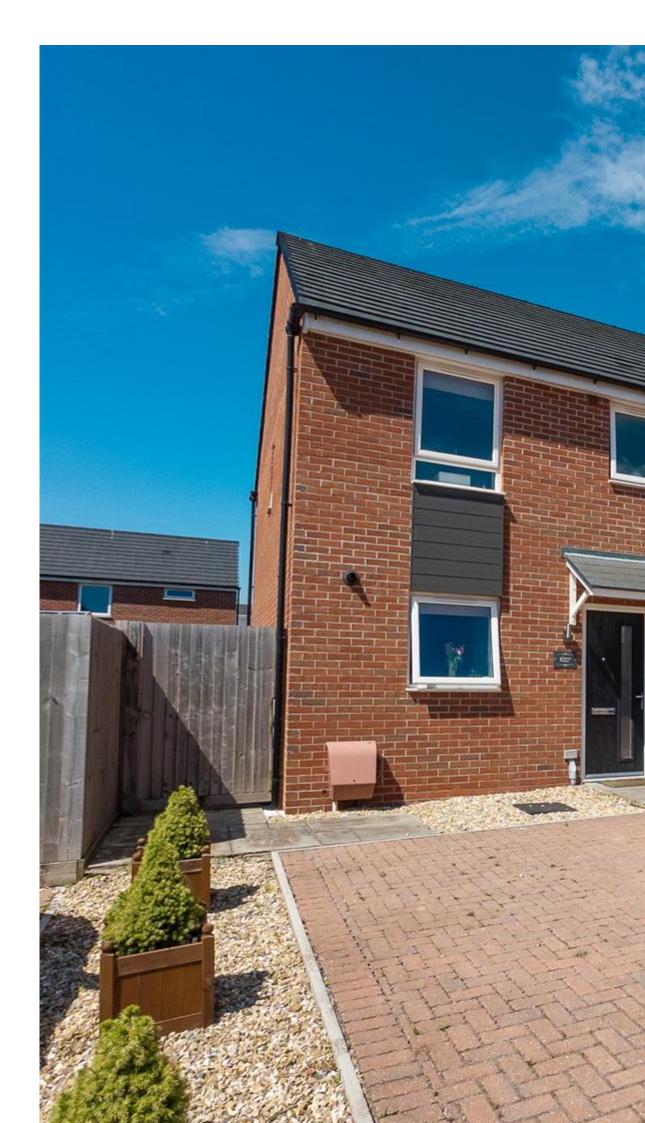

## **Property Description**

Location: Bridgwater, Somerset

Situated within 'The Parade' Keepmoat Homes' modern development on the northern outskirts of Bridgwater, between Bristol and Bath Road, with excellent access for the M5, A39 and a wide range of amenities, is this modern, three bedroom property with enclosed rear garden and parking.

**ACCOMMODATION** - This UPVC double glazed, gas centrally heated accommodation briefly comprises: entrance hallway, cloakroom, kitchen/diner and lounge to the ground floor. Arranged on the first floor and accessed off the landing are three bedrooms, (the primary bedroom with an en-suite shower room) and a bathroom. Externally, there is parking for two vehicles to the front aspect and an enclosed low maintenance rear garden with side access.