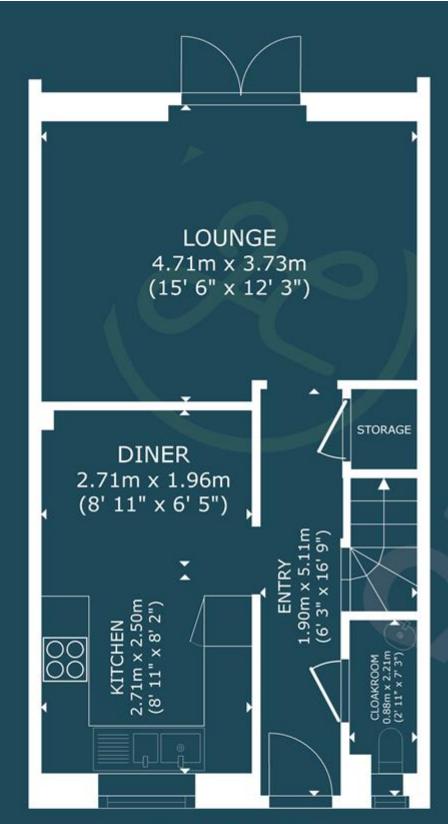

## **FloorPlans**

FLOOR 1

GROSS INTERNAL A FLOOR 1 40.9 sq.m. (440 sq.ft.) FLOOR

EXCLUDED AREAS : PATIO 27.7

TOTAL: 81.7 sq.m. (87

Bridgwater Taunton

Telephone: 01278 258005 Telephone: 01823 740051

1 Friarn Lawn, Bridgwater, Somerset, TA6 3LL 2 The Crescent, Taunton, Somerset, TA1 4EA