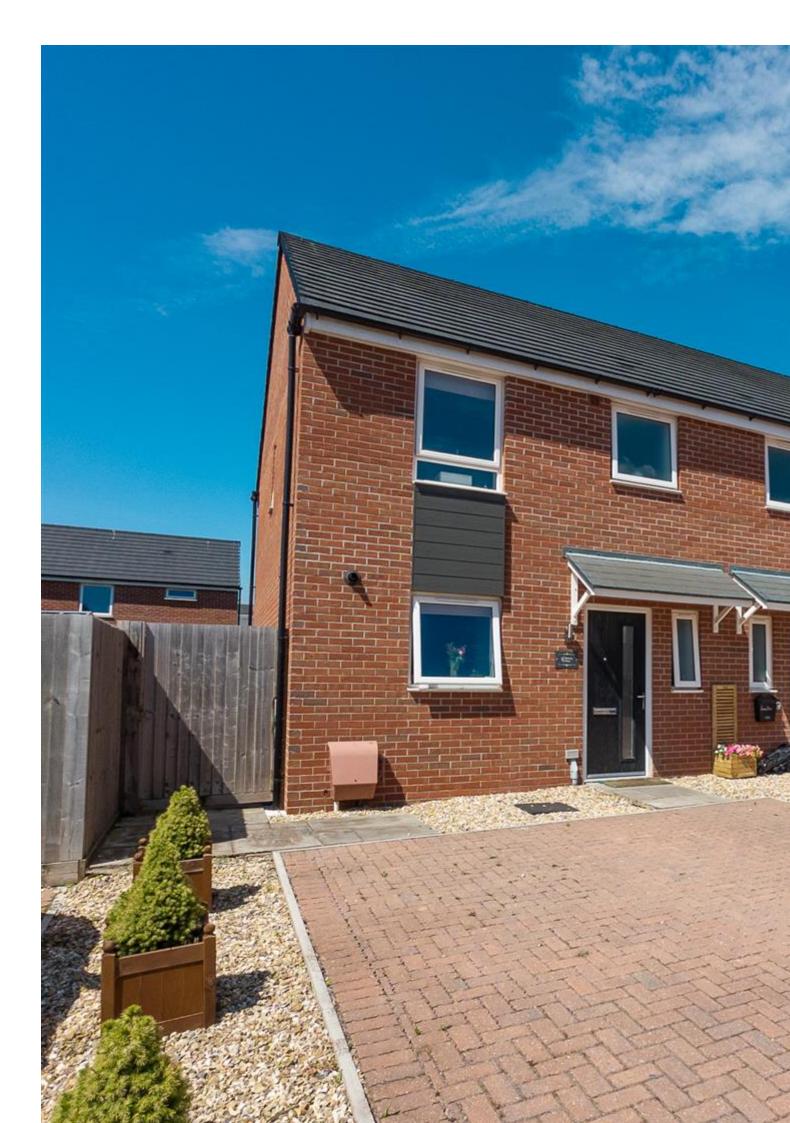

## **Property Description**

Location: Bridgwater, Somerset

Situated within 'The Parade' Keepmoat Homes' modern development on the northern outskirts of Bridgwater, between Bristol and Bath Road, with excellent access for the M5, A39 and a wide range of amenities, is this modern, three bedroom property with enclosed rear garden and parking.

**ACCOMMODATION** - This UPVC double glazed, gas centrally heated accommodation briefly comprises: entrance hallway, cloakroom, kitchen/diner and lounge to the ground floor. Arranged on the first floor and accessed off the landing are three bedrooms, (the primary bedroom with an en-suite shower room) and a bathroom. Externally, there is parking for two vehicles to the front aspect and an enclosed low maintenance rear garden with side access.

NB. There will be an service annual charge in the region of £250 for the maintenance of the development.

**LOCATION** - Positioned just north of Bridgwater, 'The Parade' development is located 37 miles south of Bristol and is within easy reach of the M5 motorway. Bridgwater Town Centre is a few minutes by car and offers a wide range of shopping and leisure facilities both within the centre and the surrounding area. A short distance to the West is the Quantock Hills, an Area of Outstanding Natural Beauty.