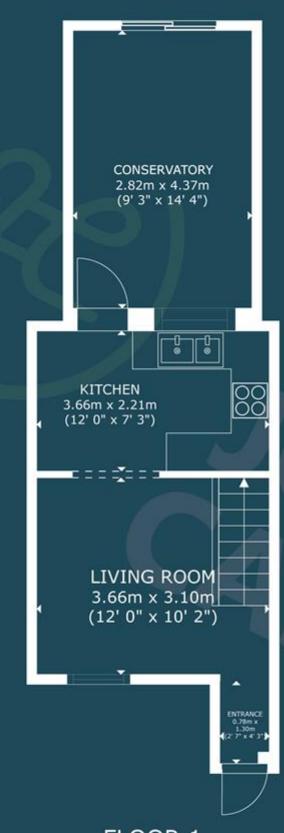

### **FloorPlans**

FLOOR 1

GROSS INTER FLOOR 1 34.2 sq.m. (368 sq.ft.)

TOTAL: 53.4 sq.

Bridgwater Taunton

Telephone: 01278 258005 Telephone: 01823 740051

1 Friarn Lawn, Bridgwater, Somerset, TA6 3LL 2 The Crescent, Taunton, Somerset, TA1 4EA