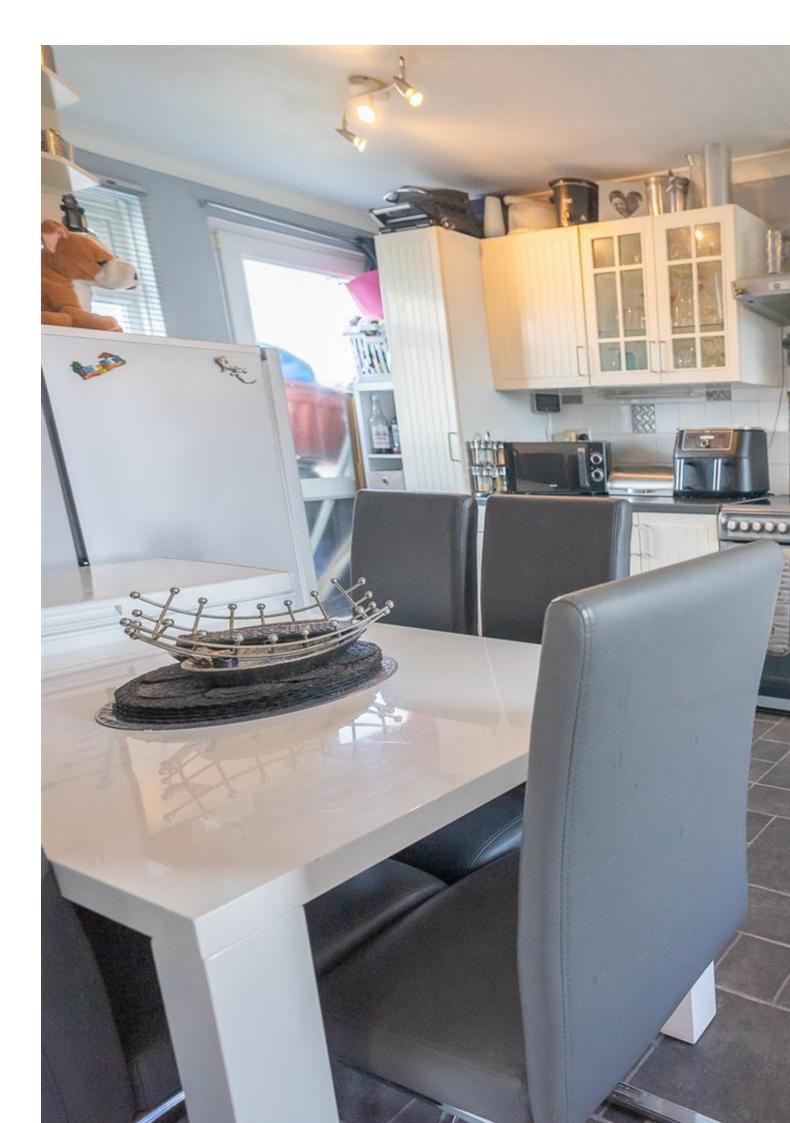

**ACCOMMODATION** - This double glazed and gas centrally heated terraced property briefly comprises: entrance hallway, spacious living room, kitchen/diner and utility located on the ground floor. Accessed on the first floor and accessed from the landing are three bedrooms and a bathroom. Externally, there is parking on own driveway to the front aspect and a landscaped enclosed garden to the rear which backs onto playing fields.

#### **Additional Info**

For Sale Type: House Three Bedrooms Kitchen/Diner 60' (18m)

Open-Plan Kitchens

Beds: 3
Floor Area: 1033 sqft
First Floor Bathroom
Driveway
Gas Central Heating

Baths: 1
Well Presented Terraced Property
Spacious Living Room
Enclosed Rear Garden Measuring
Approx
Double Glazing