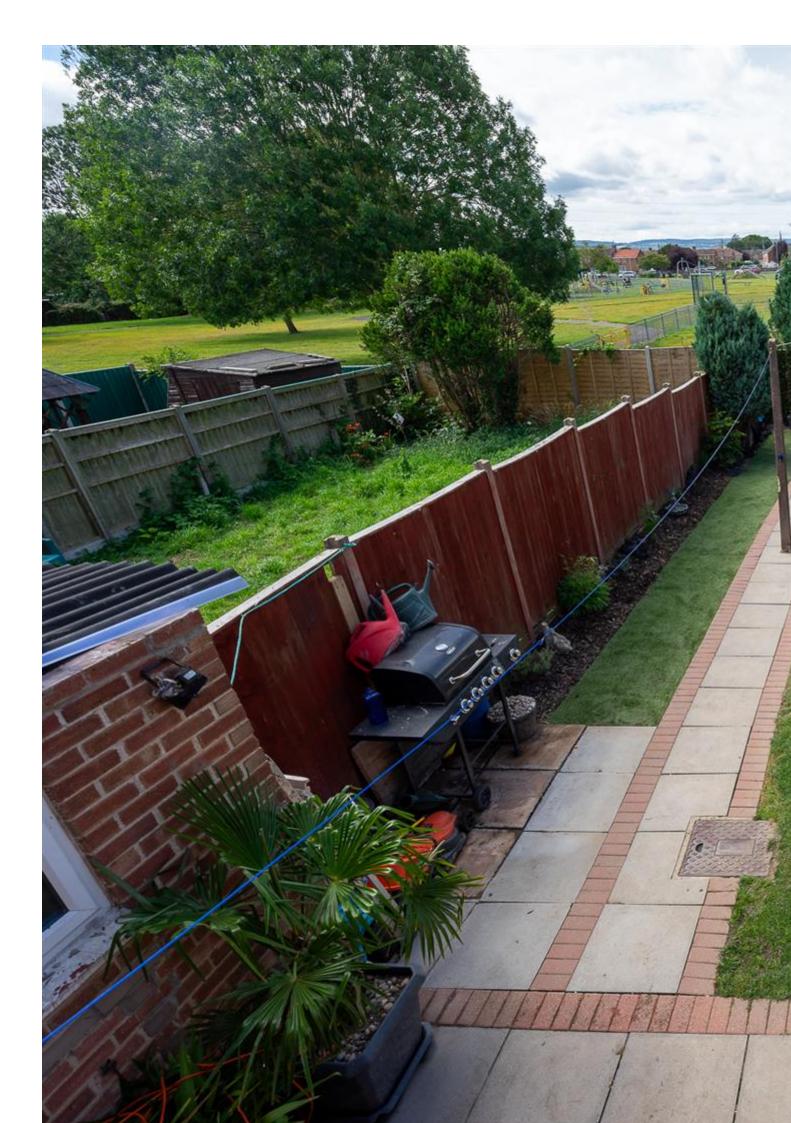

#### **Property Description**

Location: Bridgwater, Somerset

Positioned within a quiet, favoured street to the east of Bridgwater is this well presented, spacious three-bedroom property which benefits from ample parking to the front aspect, an enclosed rear garden of generous proportions, and an open parkland outlook to the rear.

**ACCOMMODATION** - This double glazed and gas centrally heated terraced property briefly comprises: entrance hallway, spacious living room, kitchen/diner and utility located on the ground floor. Accessed on the first floor and accessed from the landing are three bedrooms and a bathroom. Externally, there is parking on own driveway to the front aspect and a landscaped enclosed garden to the rear which backs onto playing fields.