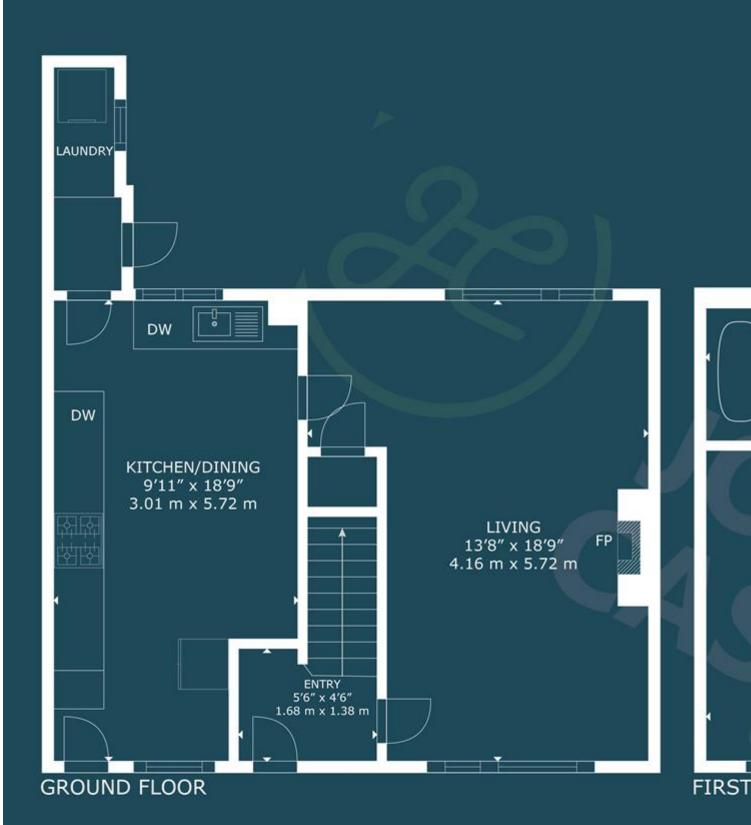

## **FloorPlans**

GROSS INTERNAL A GROUND FLOOR: 477 sq. ft, 44 m² FIRS REDUCED HEADROOM 2.23M: 24 sq. ft, TOTAL: 92 SIZES AND DIMENSIONS ARE APPROXIM

Bridgwater Taunton

Telephone: 01278 258005 Telephone: 01823 740051