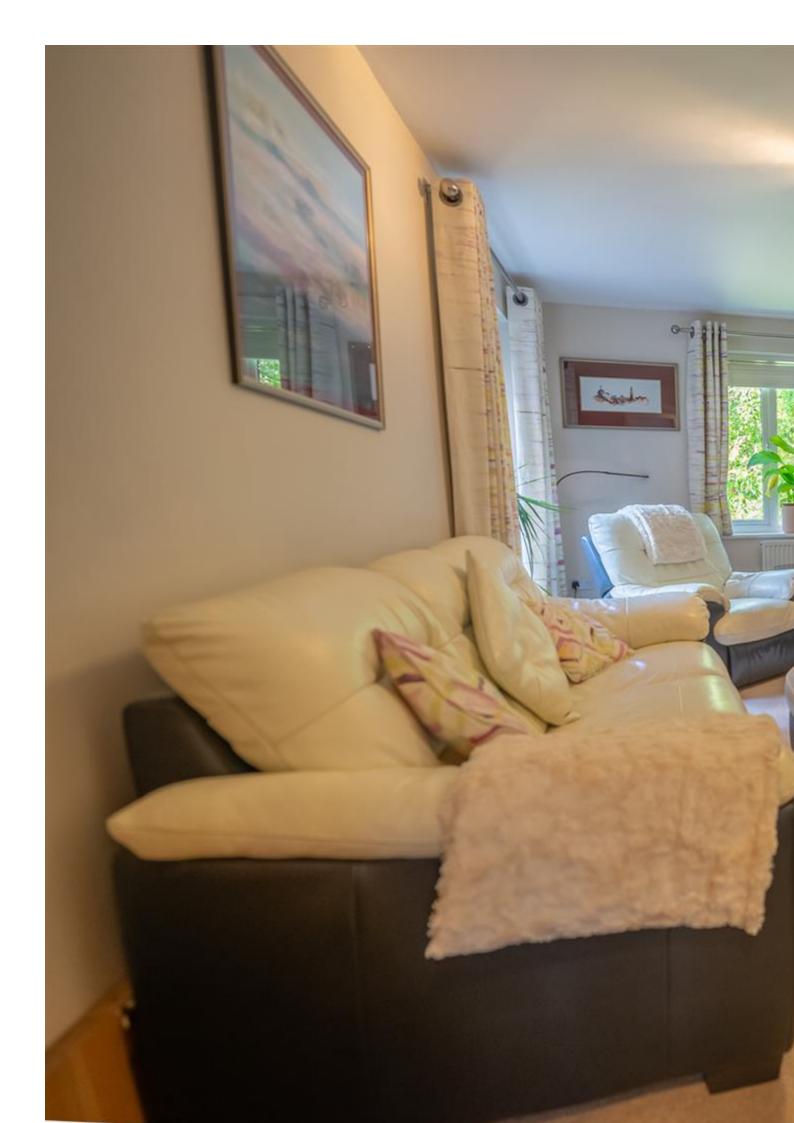

**ACCOMMODATION** - Positioned within a tucked away position, this UPVC double glazed, gas centrally heated accommodation briefly comprises: entrance hallway, two separate reception rooms, large dual aspect kitchen/diner, utility room and cloakroom to the ground floor. Arranged on the first floor and accessed from a very impressive landing; master bedroom with integrated wardrobes & en-suite shower room, guest bedroom with integrated wardrobes & en-suite shower room, two further spacious bedrooms and a family bathroom. Externally there is ample parking on own driveway, garage and an enclosed rear garden which benefits from being very private for the area.