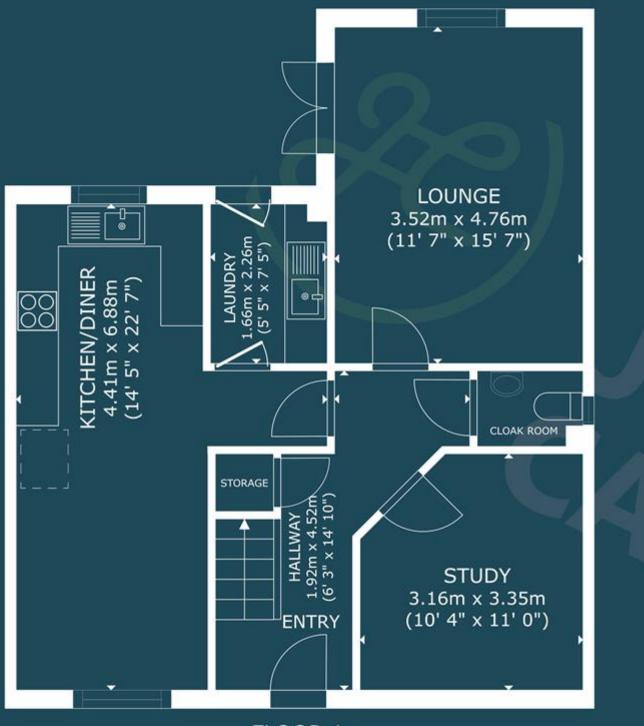

## FloorPlans

FLOOR 1

GROSS INTERNAL AREA FLOOR 1 64.0 m<sup>2</sup> (689 sq.ft.) FLOOR 2 64. TOTAL : 128.2 m<sup>2</sup> (1,380 sq. SIZES AND DIMENSIONS ARE APPROXIMATE, ACT

| Bridgwater                                   | Taunton                                    |             |             |
|----------------------------------------------|--------------------------------------------|-------------|-------------|
| Telephone: 01278 258005                      | Telephone: 01823 740051                    | Inage not i | found or ty |
| Email: office@josepheasson.co.uk             | Email: <u>taunton@josephcasson.co.uk</u>   |             |             |
| 1 Friarn Lawn, Bridgwater, Somerset, TA6 3LL | 2 The Crescent, Taunton, Somerset, TA1 4EA |             |             |