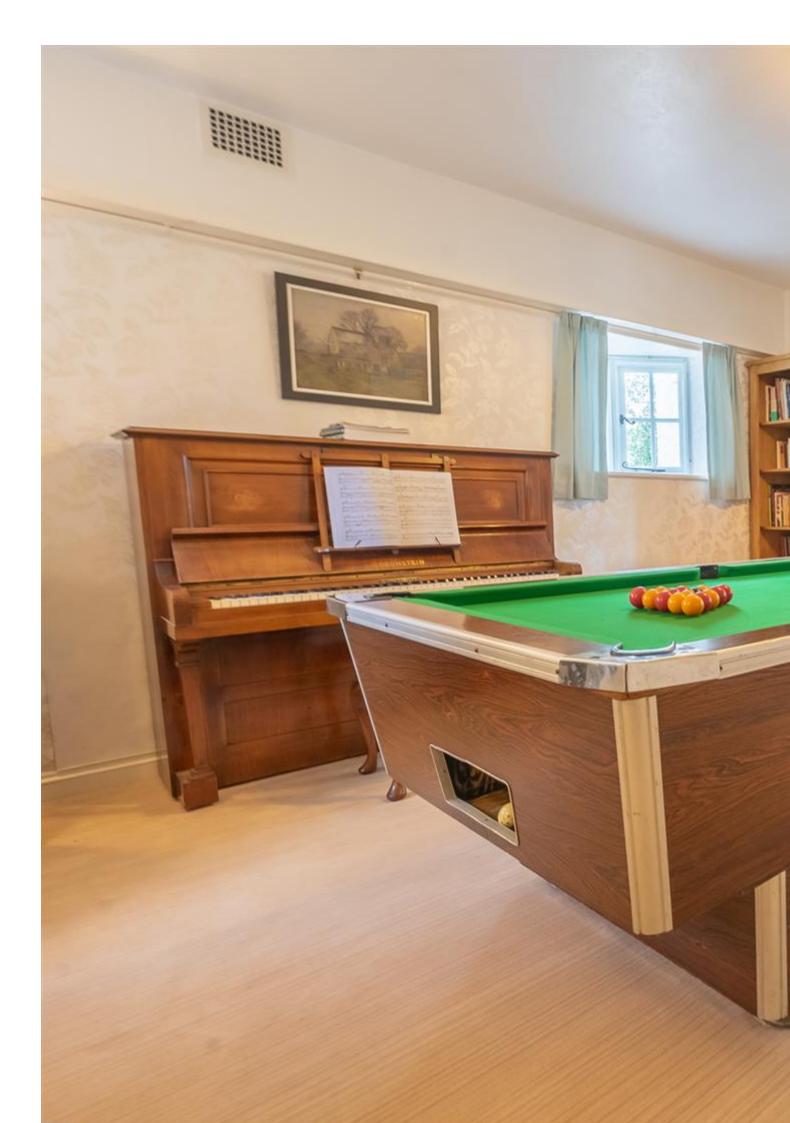

The ground floor features a welcoming entrance hallway showcasing a period fireplace, alongside a sitting room adorned with another feature fireplace and bay window. You'll find an inviting lounge/diner, an open-plan kitchen/breakfast area, plus a pantry, cloakroom, and utility room. An elegant turning staircase leads to the first-floor landing where you'll discover the spacious primary bedroom complete with bay window and en-suite bathroom. Two additional double bedrooms are also on this level—one offers access to the roof terrace—and there's a stylish shower room as well. On the second floor, two more bedrooms await your exploration.