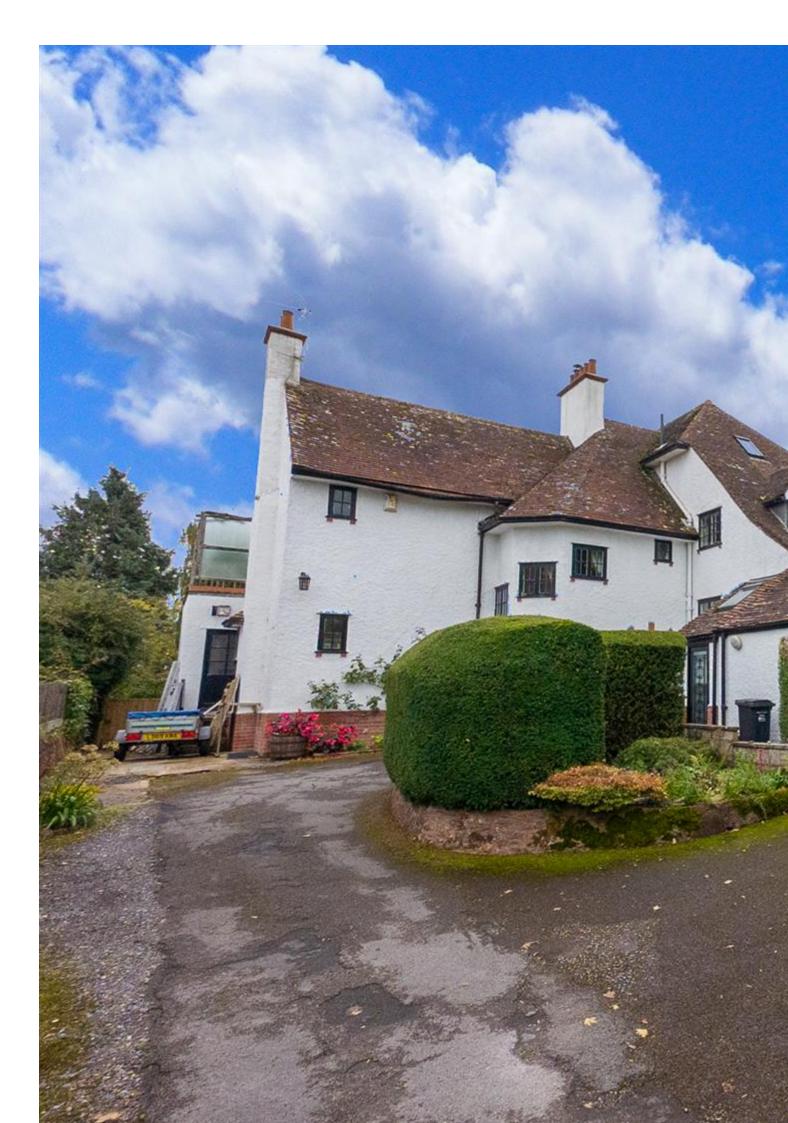

## **Property Description**

Location: Bridgwater

Step into this stunning detached family home, occupying an elevated position on one of Bridgwater's most prestigious streets. This remarkable period residence is bound to captivate you.

Built in 1907, the property offers a generous layout that stretches over 2,700 sq ft (250 m²). It features a double garage and a driveway equipped with an EV charging point. The spacious enclosed rear garden includes both seating areas and lush lawn space for outdoor enjoyment.

Step outside to enjoy a mature rear garden offering lush lawned areas and seating spots. The front boasts a driveway featuring an EV charging point along with a double garage for your convenience.

**LOCATION** - Positioned to the West of Bridgwater Town Centre on the edge of Durleigh, this sought-after residential area has local amenities including convenience store, post office and hairdressers. The location is particularly popular with families as Haygrove School, located off Durleigh Road, is one of Bridgwater's premier secondary schools.