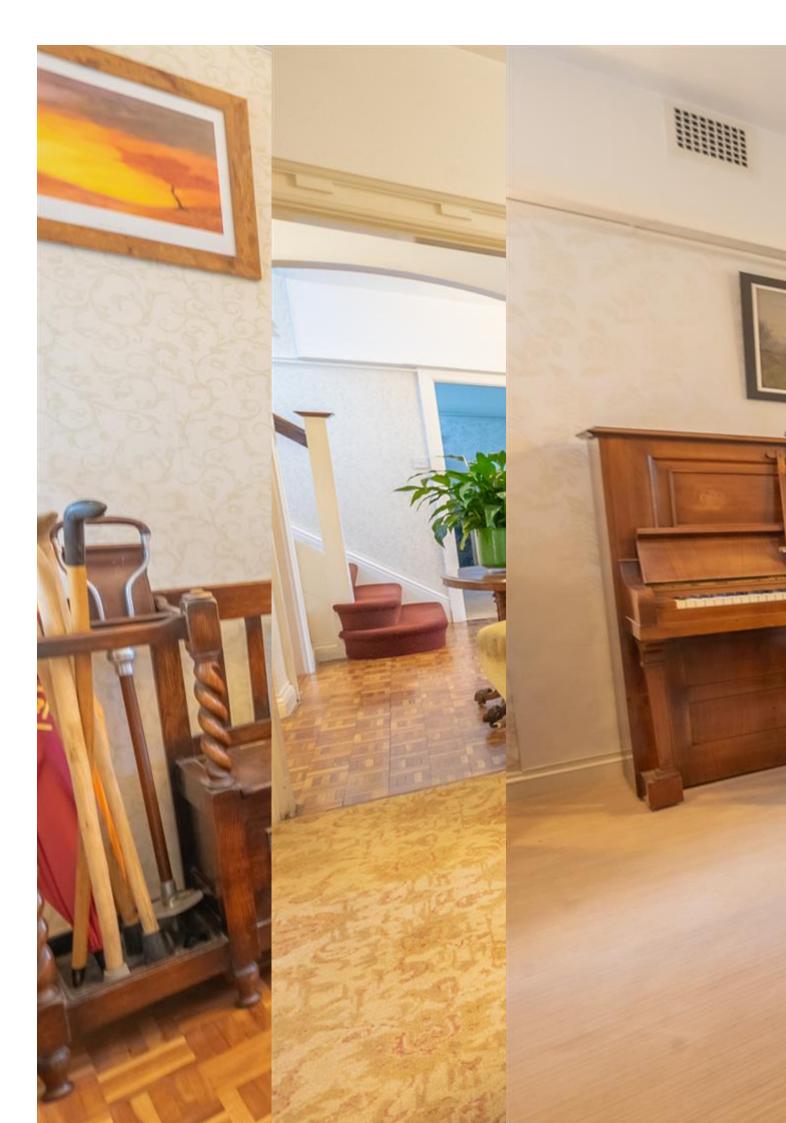

The ground floor features a welcoming entrance hallway showcasing a period fireplace, alongside a sitting room adorned with another feature fireplace and bay window. You'll find an inviting lounge/diner, an open-plan kitchen/breakfast area, plus a pantry, cloakroom, and utility room. An elegant turning staircase leads to the first-floor landing where you'll discover the spacious primary bedroom complete with bay window and en-suite bathroom. Two additional double bedrooms are also on this level—one offers access to the roof terrace—and there's a stylish shower room as well. On the second floor, two more bedrooms await your exploration.