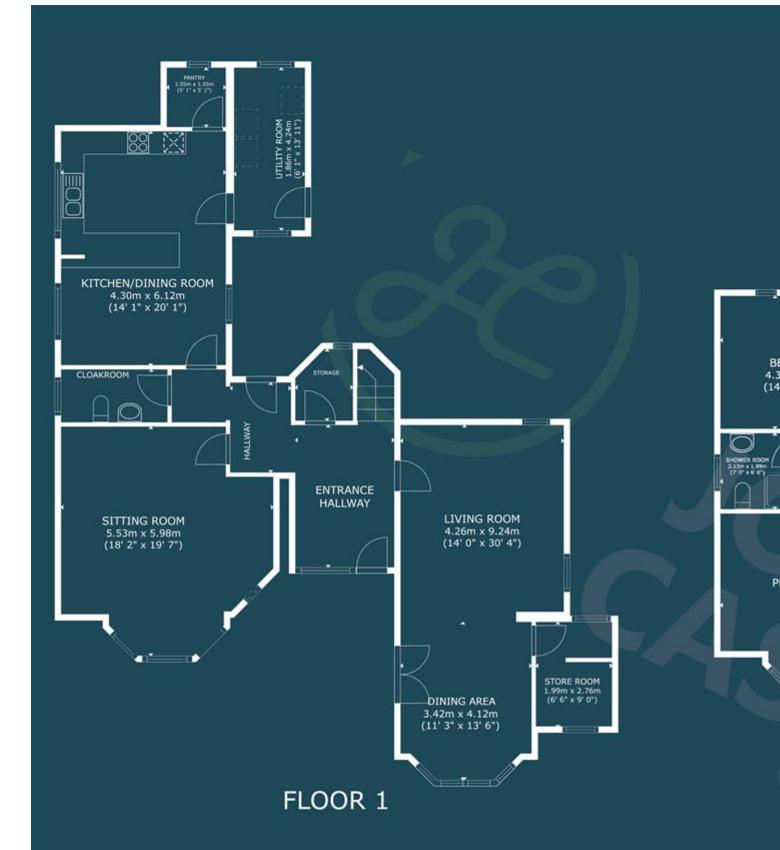

### **FloorPlans**

GROSS INTERNAL AR FLOOR 1 131.6 m² (1,417 sq.ft.) FLOOR 2 94.8 m² (1,02 EXCLUDED AREAS : ROOF TERRACE 17.8 m² (192 sq.ft

sq.ft.) TOTAL: 254.4 m² (2,739

SIZES AND DIMENSIONS ARE APPROXIMATE