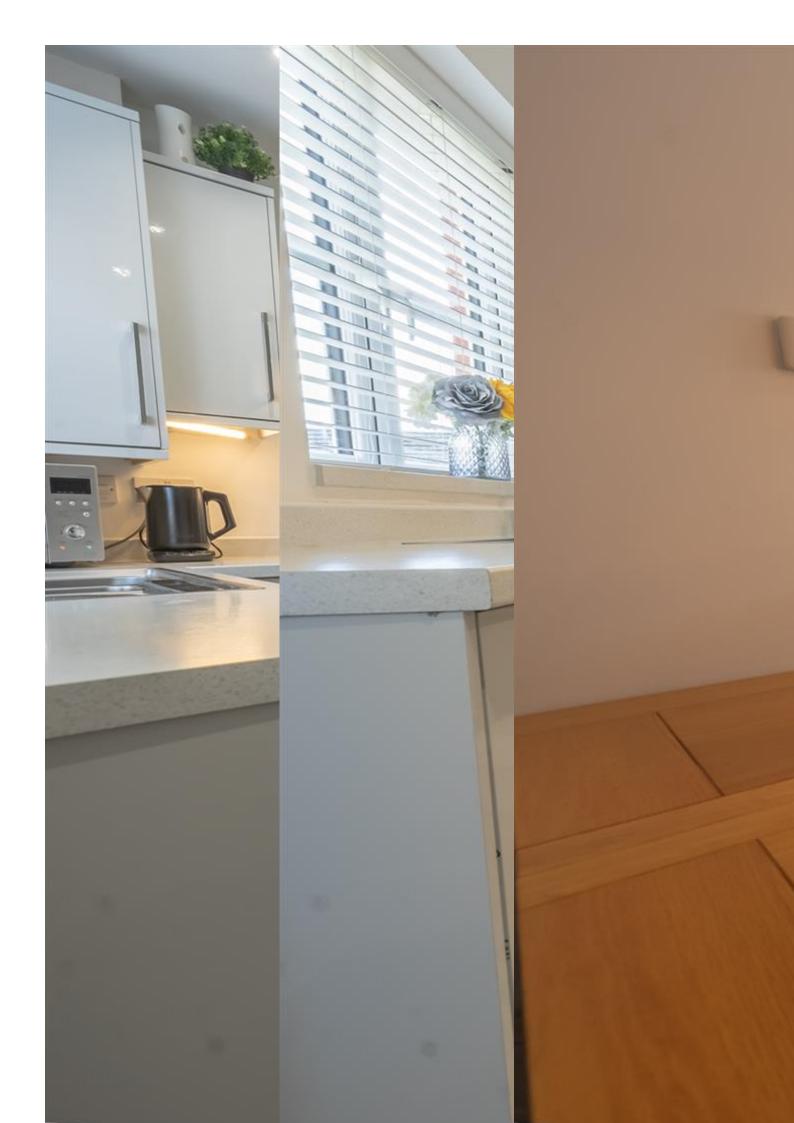

**ACCOMMODATION** - This spacious home briefly comprises: kitchen/diner with integrated AEG appliances, lounge and cloakroom to the ground floor. Arranged on the first floor and accessed from the split-level landing is the primary bedroom with en-suite shower room, bedrooms two and three are both double bedrooms, and the luxurious bathroom completes the internal accommodation. Externally, the enclosed rear garden is west-facing and predominately lawned with a paved patio, a summerhouse with power & light connected, and a pathway to the garage. Directly to the side of the property is the integrated garage and driveway.