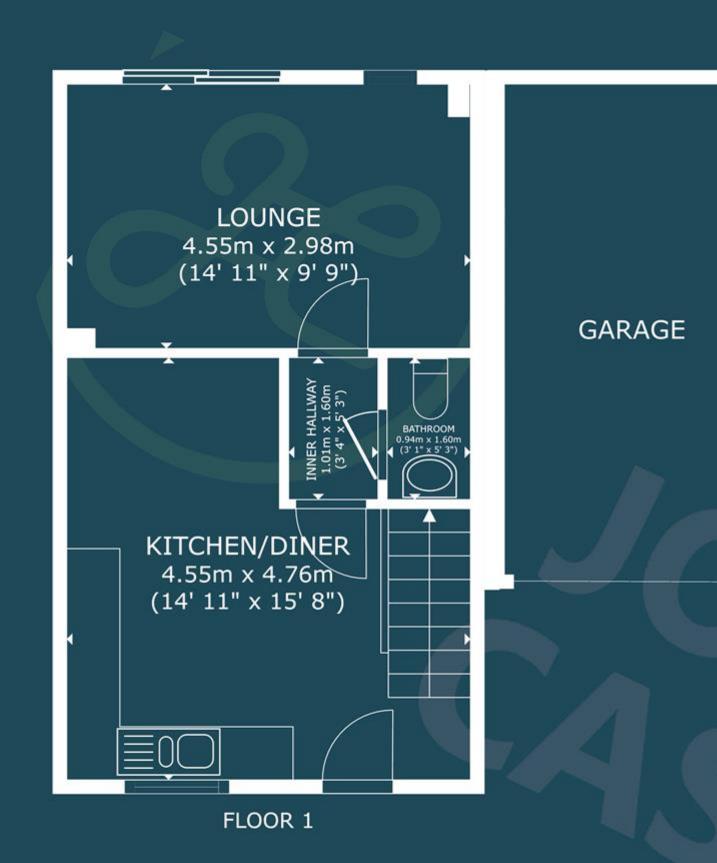

### FloorPlans

| Bridgwater                                   | Taunton                                    |             |             |
|----------------------------------------------|--------------------------------------------|-------------|-------------|
| Telephone: 01278 258005                      | Telephone: 01823 740051                    | Inage not i | found or ty |
| Email: office@josepheasson.co.uk             | Email: <u>taunton@josephcasson.co.uk</u>   |             |             |
| 1 Friarn Lawn, Bridgwater, Somerset, TA6 3LL | 2 The Crescent, Taunton, Somerset, TA1 4EA |             |             |