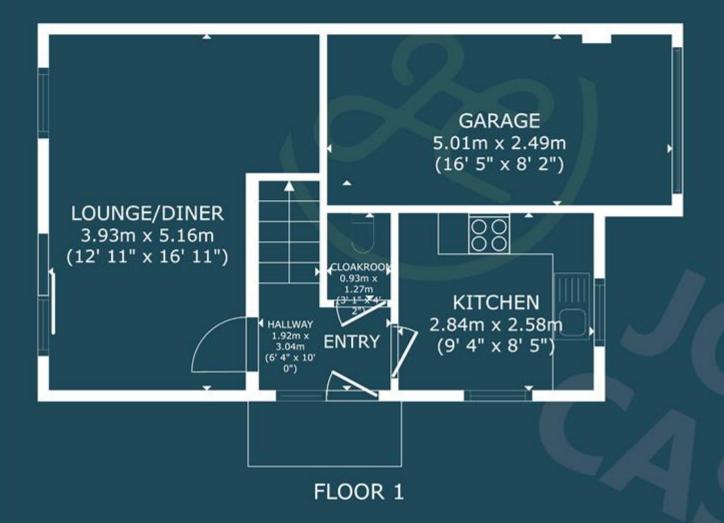

### FloorPlans

GROSS INTERNAL AREA FLOOR 1 31.2 m² (336 sq.ft.) FLOOR 2 4 EXCLUDED AREAS : GARAGE 12.4 m² (134 sq.ft.) TOTAL : 72.6 m² (781 sq.f

| Bridgwater                                   | Taunton                                    |             |             |
|----------------------------------------------|--------------------------------------------|-------------|-------------|
| Telephone: 01278 258005                      | Telephone: 01823 740051                    | Inage not i | found or ty |
| Email: office@josepheasson.co.uk             | Email: <u>taunton@josephcasson.co.uk</u>   |             |             |
| 1 Friarn Lawn, Bridgwater, Somerset, TA6 3LL | 2 The Crescent, Taunton, Somerset, TA1 4EA |             |             |