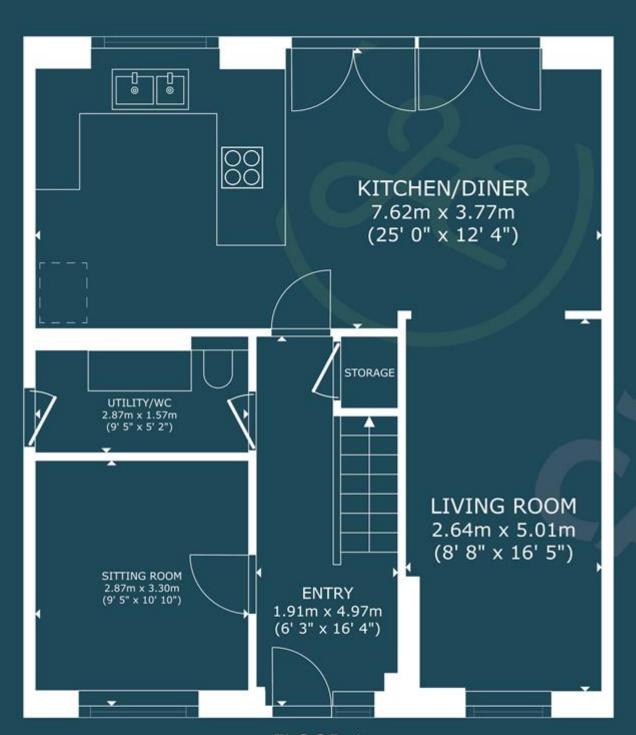

## **FloorPlans**

FLOOR 1

Bridgwater Taunton

Telephone: 01278 258005 Telephone: 01823 740051

1 Friarn Lawn, Bridgwater, Somerset, TA6 3LL 2 The Crescent, Taunton, Somerset, TA1 4EA