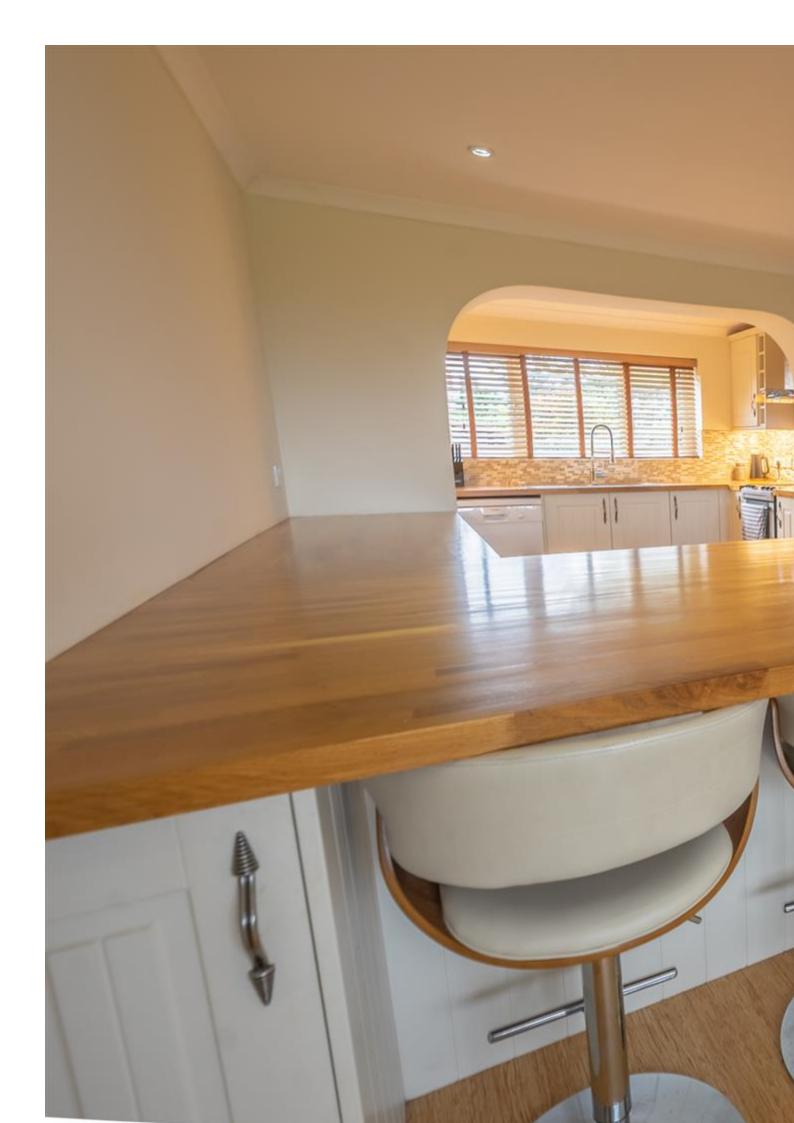

#### **Property Description**

Location: Cannington, Bridgwater

Nestled in the charming village of Cannington, this spacious semi-detached home boasts versatile living spaces.

The ground floor features a stunning open-plan kitchen/dining/living area, plus two additional reception rooms (or bedrooms) and a cloakroom. Upstairs, discover two double bedrooms with adjoining shower rooms.

Enjoy a generously sized rear garden complete with a wooden cabin and ample parking to the front aspect!

**ACCOMMODATION** - This double-glazed, gas centrally heated accommodation briefly comprises: an entrance hallway, an impressive open-plan kitchen/dining/living room, two further independent reception rooms (or bedroom), and a cloakroom to the ground floor, with two double bedrooms and two shower rooms on the first floor. Outside there is a generously sized rear garden with a wooden cabin and ample parking to the front aspect.