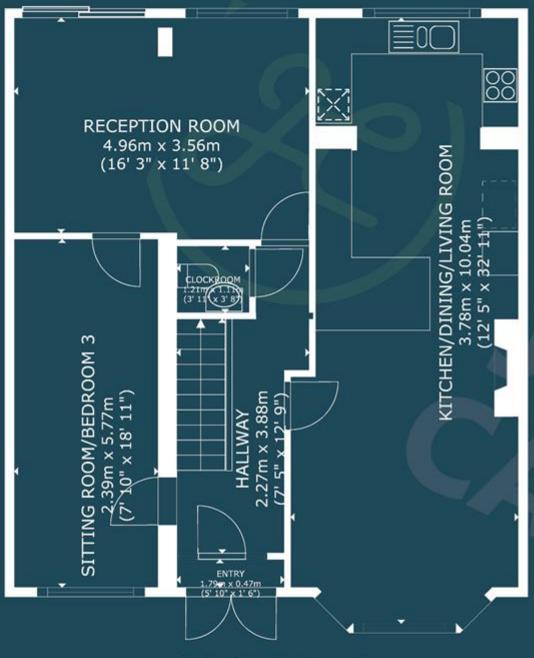

### FloorPlans

# FLOOR 1

| Bridgwater                                   | Taunton                                    |             |             |
|----------------------------------------------|--------------------------------------------|-------------|-------------|
| Telephone: 01278 258005                      | Telephone: 01823 740051                    | Inage not i | found or ty |
| Email: office@josepheasson.co.uk             | Email: <u>taunton@josephcasson.co.uk</u>   |             |             |
| 1 Friarn Lawn, Bridgwater, Somerset, TA6 3LL | 2 The Crescent, Taunton, Somerset, TA1 4EA |             |             |