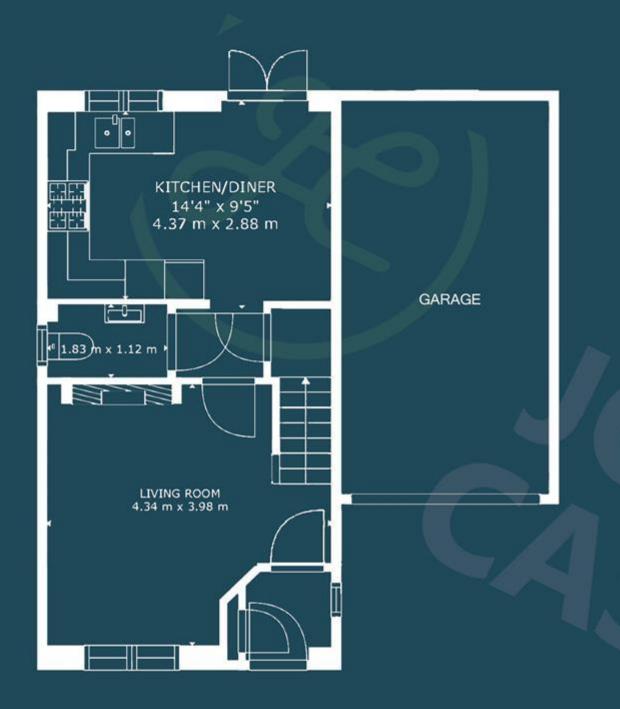

#### **FloorPlans**

FLOOR 1

GROSS INTERNA FLOOR 1: 36 m2, FLO

TOTAL: 91

Bridgwater Taunton

Telephone: 01278 258005 Telephone: 01823 740051

1 Friarn Lawn, Bridgwater, Somerset, TA6 3LL 2 The Crescent, Taunton, Somerset, TA1 4EA