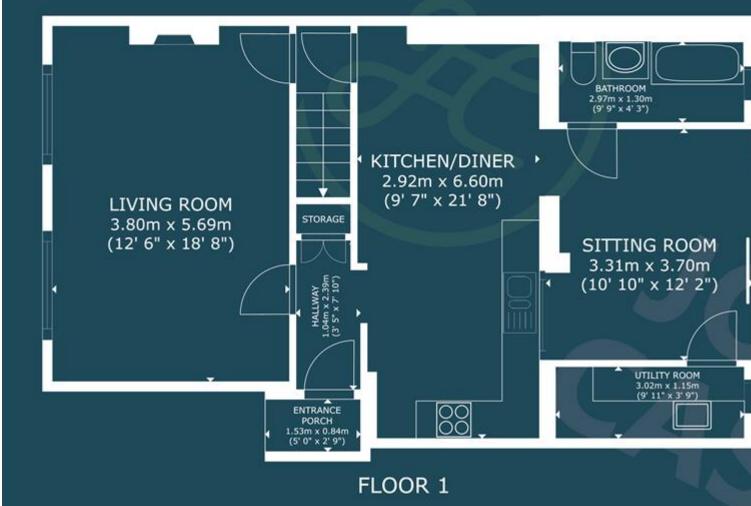

## FloorPlans

GROSS INTERNAL AREA FLOOR 1 68.7 m<sup>2</sup> (739 sq.ft.) FLOOR 2 44 EXCLUDED AREAS : ENTRANCE PORCH 1 TOTAL : 113.5 m<sup>2</sup> (1,222 sq. SIZES AND DIMENSIONS ARE APPROXIMATE, ACT

| Bridgwater                                   | Taunton                                    |             |             |
|----------------------------------------------|--------------------------------------------|-------------|-------------|
| Telephone: 01278 258005                      | Telephone: 01823 740051                    | haage not f | found or ty |
| Email: office@josepheasson.co.uk             | Email: <u>taunton@josephcasson.co.uk</u>   |             |             |
| 1 Friarn Lawn, Bridgwater, Somerset, TA6 3LL | 2 The Crescent, Taunton, Somerset, TA1 4EA |             |             |