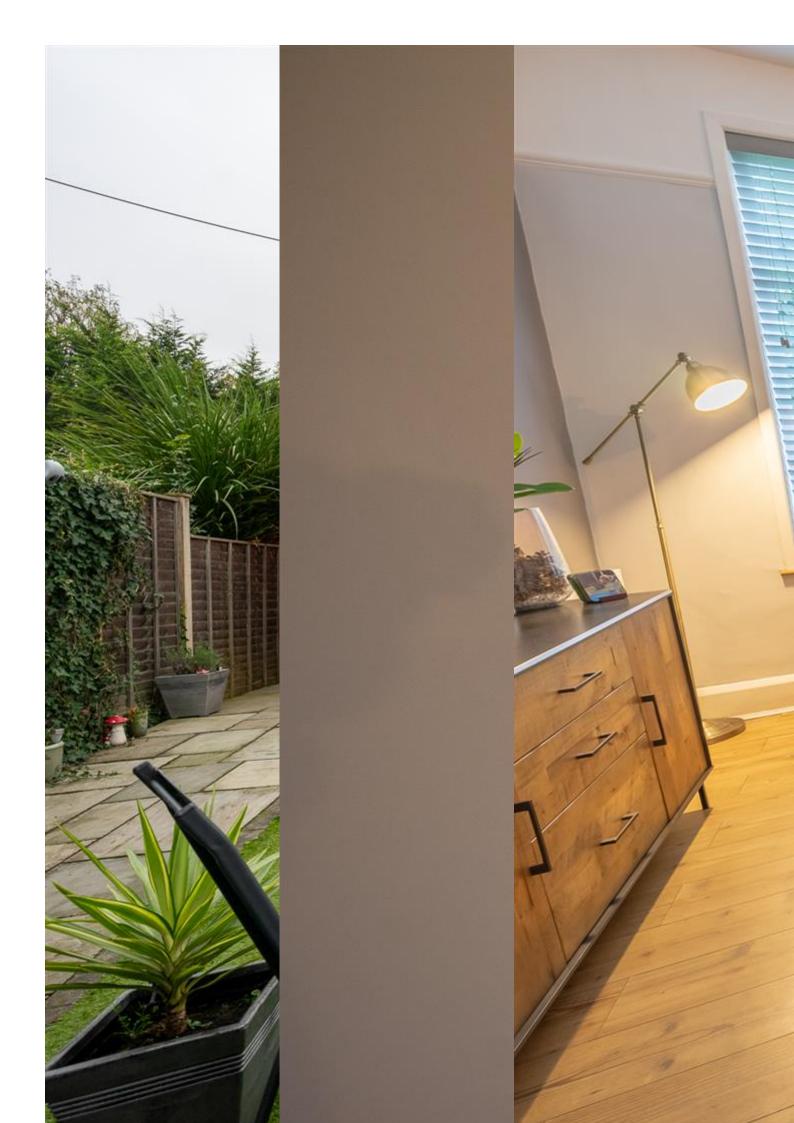

With generous living spaces, it boasts two reception rooms, three bedrooms, two bathrooms, and an openplan kitchen/diner—all located in the desirable village of Wembdon near Bridgwater.

**ACCOMMODATION** - This double-glazed, gas centrally heated accommodation briefly comprises an entrance hallway, lounge, kitchen/dining room, sitting room, utility room, and a bathroom on the ground floor. Three bedrooms and a shower room are accessed off the first-floor landing. Externally, there is ample parking on the gated driveway and an enclosed, low-maintenance rear garden.