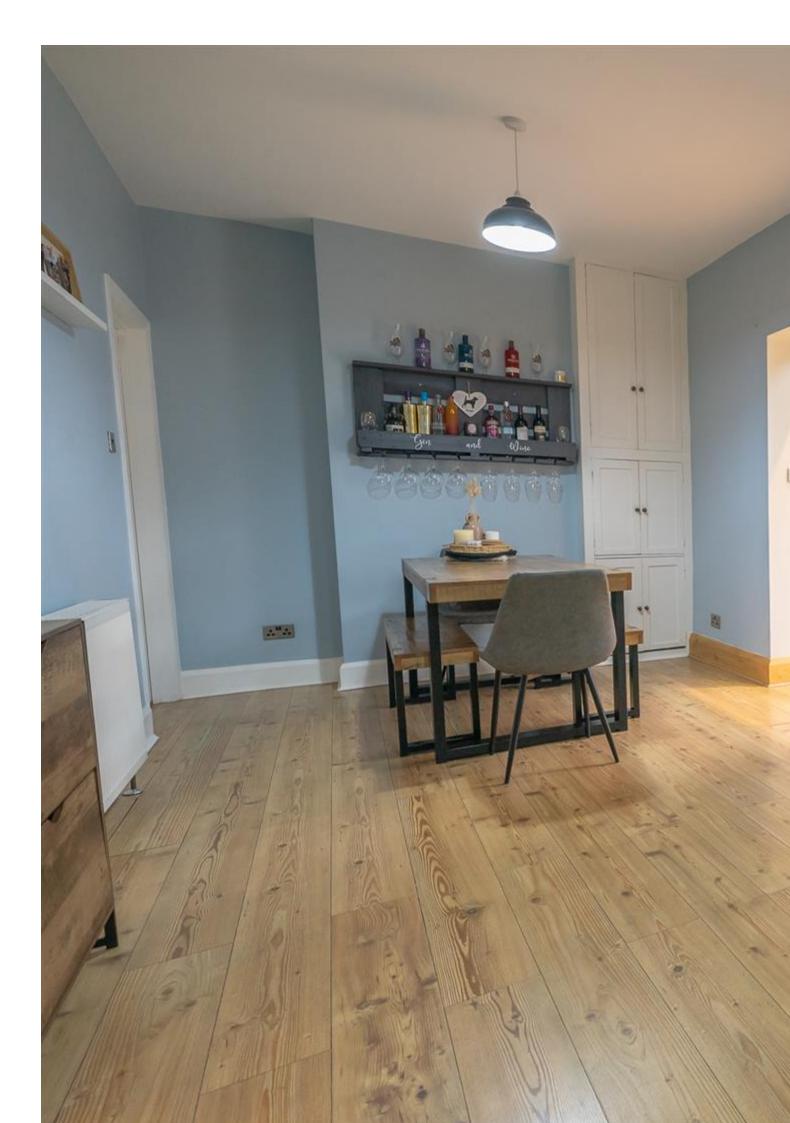

With generous living spaces, it boasts two reception rooms, three bedrooms, two bathrooms, and an openplan kitchen/diner—all located in the desirable village of Wembdon near Bridgwater.

**ACCOMMODATION** - This double-glazed, gas centrally heated accommodation briefly comprises an entrance hallway, lounge, kitchen/dining room, sitting room, utility room, and a bathroom on the ground floor. Three bedrooms and a shower room are accessed off the first-floor landing. Externally, there is ample parking on the gated driveway and an enclosed, low-maintenance rear garden.