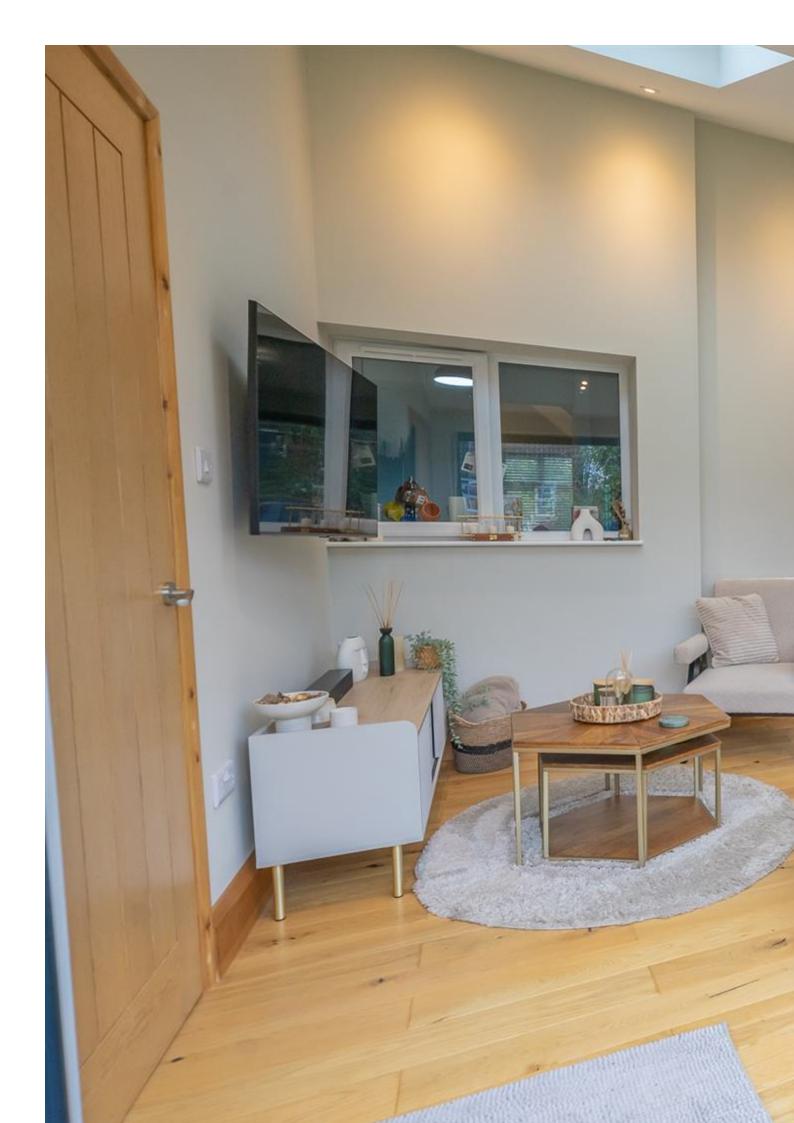

With generous living spaces, it boasts two reception rooms, three bedrooms, two bathrooms, and an openplan kitchen/diner—all located in the desirable village of Wembdon near Bridgwater.

**ACCOMMODATION** - This double-glazed, gas centrally heated accommodation briefly comprises an entrance hallway, lounge, kitchen/dining room, sitting room, utility room, and a bathroom on the ground floor. Three bedrooms and a shower room are accessed off the first-floor landing. Externally, there is ample parking on the gated driveway and an enclosed, low-maintenance rear garden.