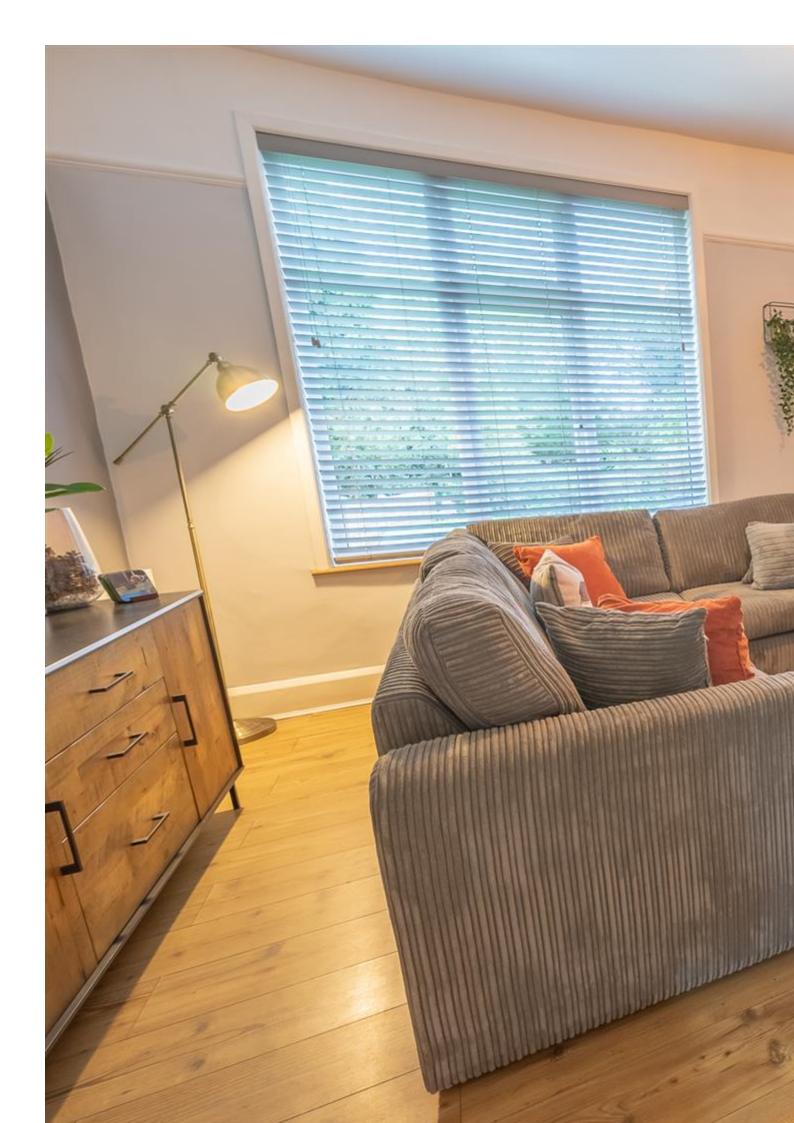

With generous living spaces, it boasts two reception rooms, three bedrooms, two bathrooms, and an openplan kitchen/diner—all located in the desirable village of Wembdon near Bridgwater.

**ACCOMMODATION** - This double-glazed, gas centrally heated accommodation briefly comprises an entrance hallway, lounge, kitchen/dining room, sitting room, utility room, and a bathroom on the ground floor. Three bedrooms and a shower room are accessed off the first-floor landing. Externally, there is ample parking on the gated driveway and an enclosed, low-maintenance rear garden.