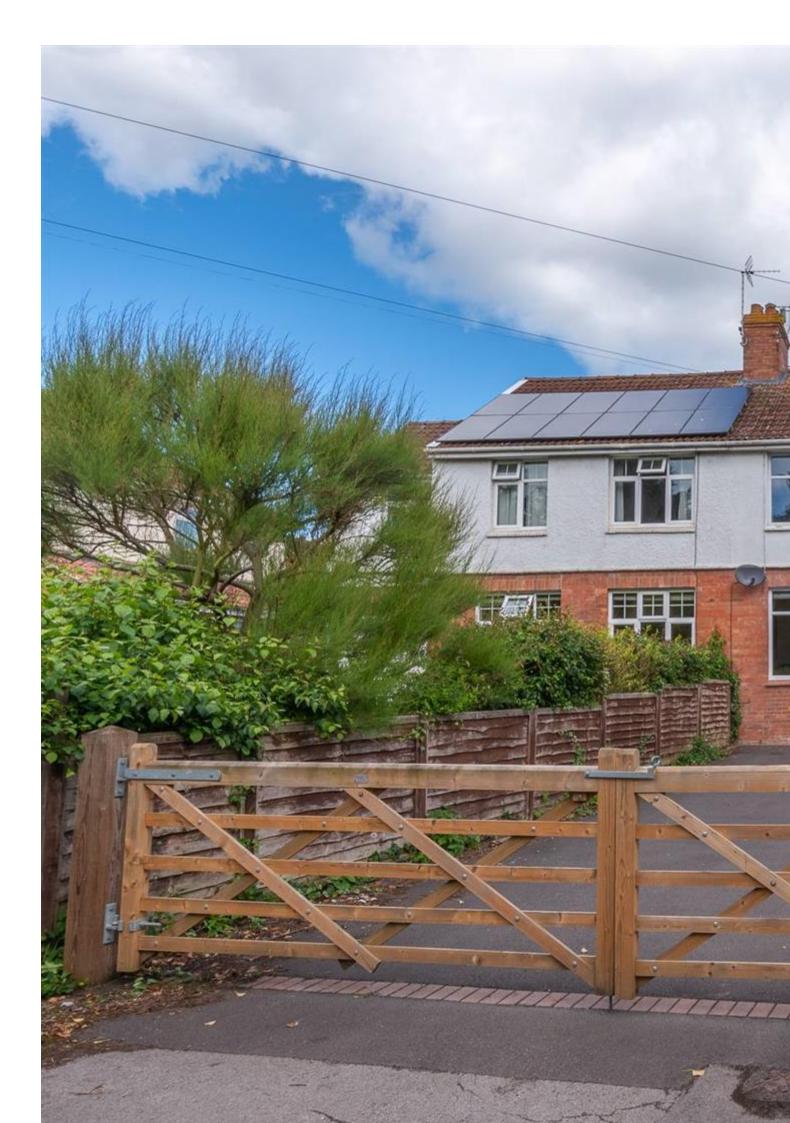

#### **Property Description**

Location: Wembdon, Bridgwater

Nestled in a tucked away position, offer Wembdon Rise, this charming 1920s semi-detached family home has been recently thoughtfully extended and is well presented throughout.

With generous living spaces, it boasts two reception rooms, three bedrooms, two bathrooms, and an openplan kitchen/diner—all located in the desirable village of Wembdon near Bridgwater.

**ACCOMMODATION** - This double-glazed, gas centrally heated accommodation briefly comprises an entrance hallway, lounge, kitchen/dining room, sitting room, utility room, and a bathroom on the ground floor. Three bedrooms and a shower room are accessed off the first-floor landing. Externally, there is ample parking on the gated driveway and an enclosed, low-maintenance rear garden.

**LOCATION** - The much sought-after village of Wembdon lies approximately one mile west of Bridgwater's Town Centre. Within the village is Wembdon Primary School, the historic St. George's Church, The Cottage public house, children's playground, a garage, cricket & football pitches, and The Green, a multi-purpose building; cricket pavilion, nursery & village hall.