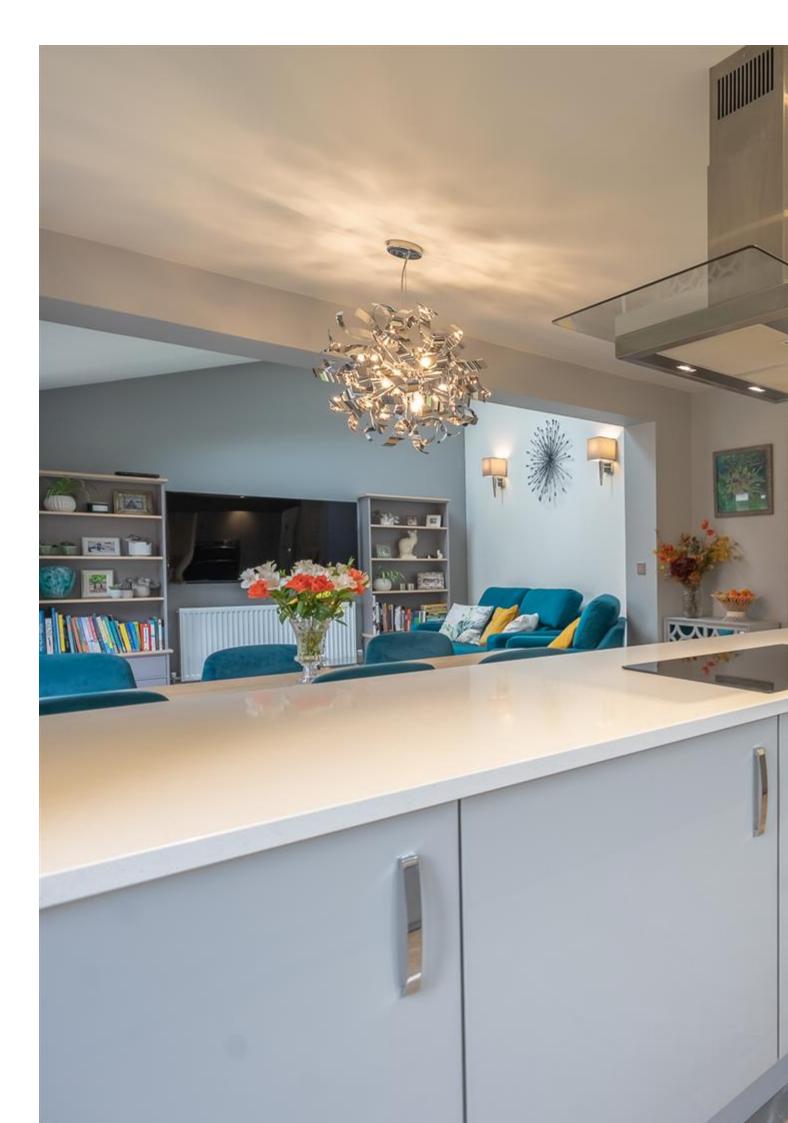

### **Property Description**

Location: Wilstock Village, Bridgwater

Nestled in the highly desirable Wilstock Village, this stunning executive detached family home features four spacious double bedrooms (two with en-suites), an impressive open-plan kitchen/dining/living room, and two independent reception rooms. Outside is a garage, a driveway, and a beautifully landscaped rear garden.

Built by Bloor Homes in 2020, it offers fantastic transport links to the M5, Taunton, and Bridgwater.

**ACCOMMODATION** - This substantial detached family home briefly comprises: an entrance hallway, lounge, study, open-plan kitchen/dining/living room, utility room, and cloakroom to the ground floor. Arranged on the first floor are four double bedrooms, the primary bedroom has an en-suite shower room and dressing room with fitted wardrobes, and bedroom two also benefits from an en-suite. A luxurious family bathroom completes the internal accommodation. Outside there is a driveway for a couple of vehicles and a garage. The rear garden has been landscaped and offers seating and lawned areas.