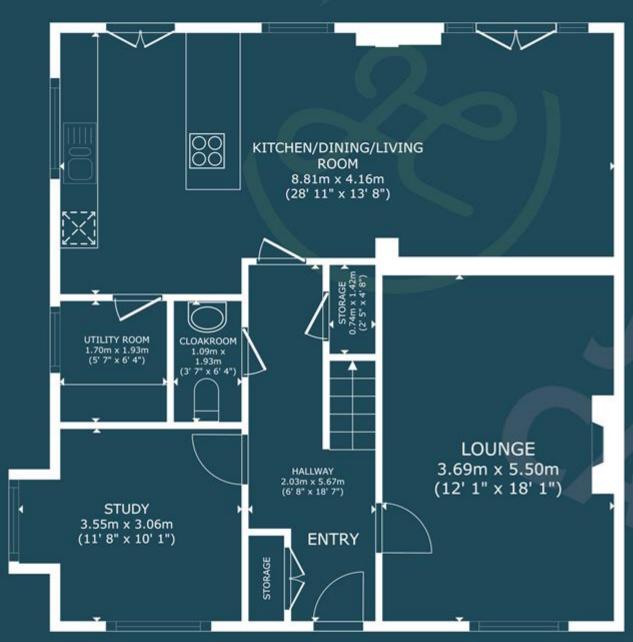

### **FloorPlans**

FLOOR 1

Bridgwater Taunton

Telephone: 01278 258005 Telephone: 01823 740051

1 Friarn Lawn, Bridgwater, Somerset, TA6 3LL 2 The Crescent, Taunton, Somerset, TA1 4EA