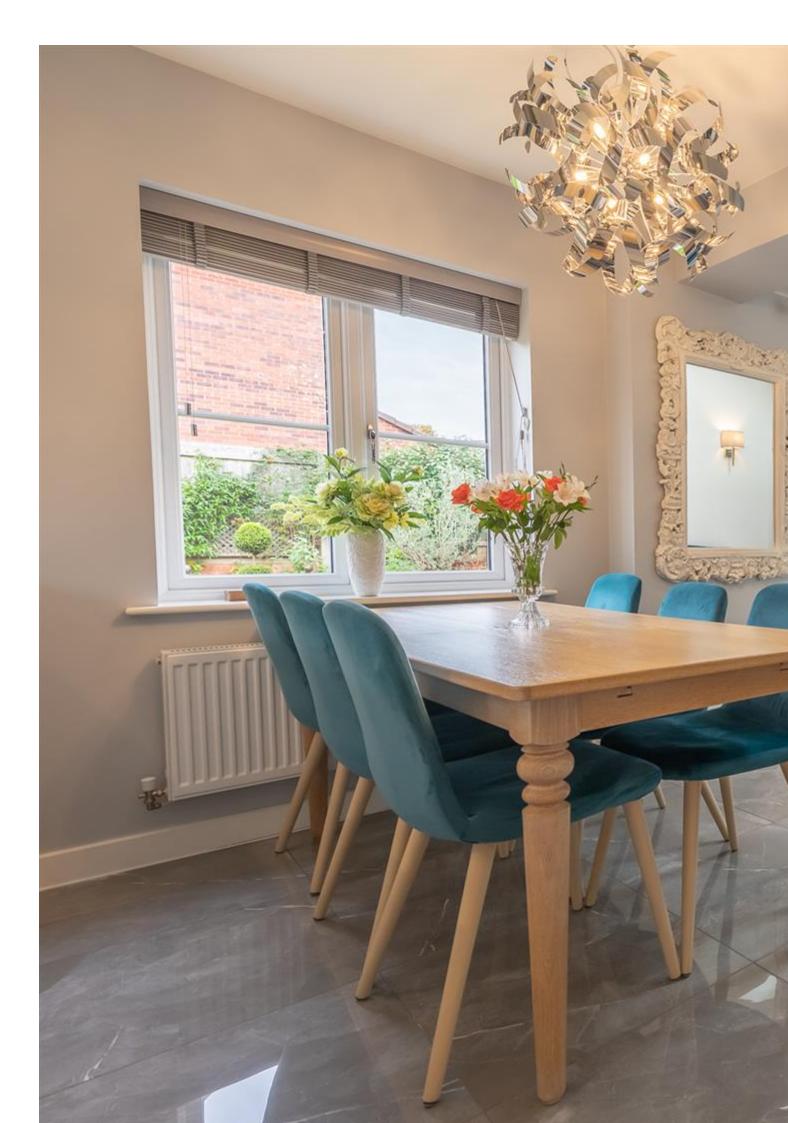

### **Property Description**

Location: Wilstock Village, Bridgwater

Nestled in the highly desirable Wilstock Village, this stunning executive detached family home features four spacious double bedrooms (two with en-suites), an impressive open-plan kitchen/dining/living room, and two independent reception rooms. Outside is a garage, a driveway, and a beautifully landscaped rear garden.

Built by Bloor Homes in 2020, it offers fantastic transport links to the M5, Taunton, and Bridgwater.

**ACCOMMODATION** - This substantial detached family home briefly comprises: an entrance hallway, lounge, study, open-plan kitchen/dining/living room, utility room, and cloakroom to the ground floor. Arranged on the first floor are four double bedrooms, the primary bedroom has an en-suite shower room and dressing room with fitted wardrobes, and bedroom two also benefits from an en-suite. A luxurious family bathroom completes the internal accommodation. Outside there is a driveway for a couple of vehicles and a garage. The rear garden has been landscaped and offers seating and lawned areas.