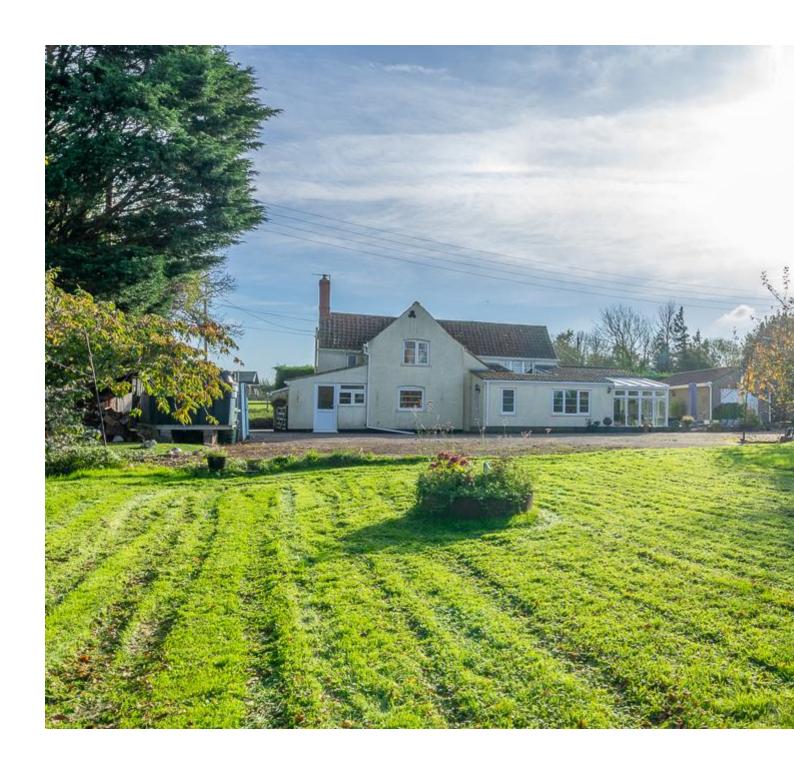

### **Property Description**

Location: Keenthorne, Bridgwater

Discover this charming four-bedroom detached cottage, nestled on an expansive plot of nearly three-quarters

of an acre, conveniently located between Cannington and Nether Stowey. EPC RATING: E.

**ACCOMMODATION** - This impressive detached property benefits from oil central heating, double glazing, and private drainage, and briefly comprises: an entrance porch, two independent reception rooms, a conservatory, a modern fitted kitchen, a utility room, a boiler room, and a bathroom to the ground floor. Arranged on the first floor and accessed from the landing are four bedrooms and a WC. Outside the property has an expansive garden with ample parking and a garage.

**LOCATION** - Keenthorne is a rural hamlet intersected by the A39. It features a hotel, pub, and garage with a filling station. Just a mile away lies the historic village of Nether Stowey. Bridgwater is about seven miles to the east, while Somerset's County Town, Taunton, is roughly twelve miles south.