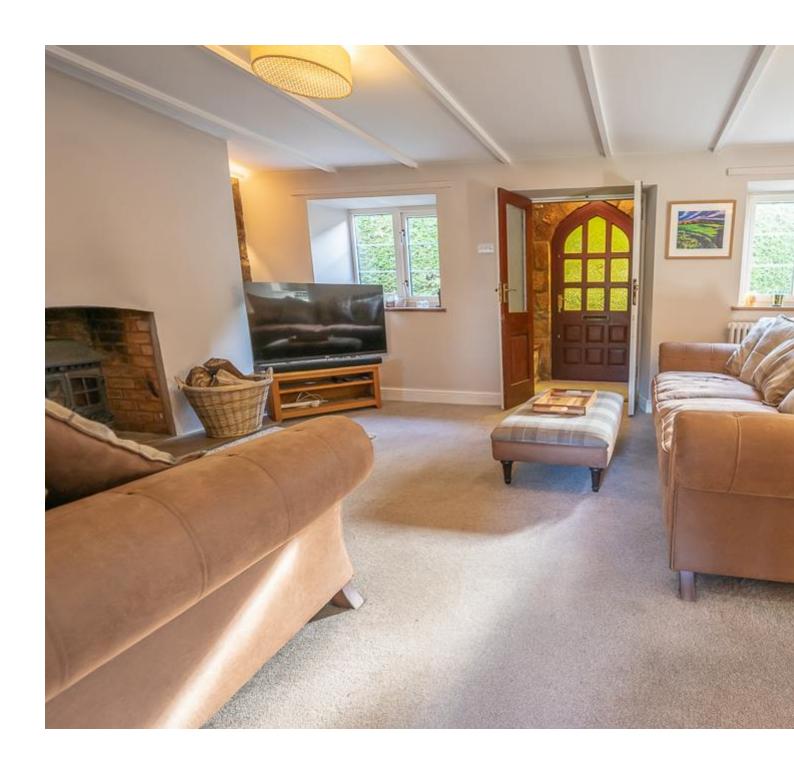

**ACCOMMODATION** - This impressive detached property benefits from oil central heating, double glazing, and private drainage, and briefly comprises: an entrance porch, two independent reception rooms, a conservatory, a modern fitted kitchen, a utility room, a boiler room, and a bathroom to the ground floor. Arranged on the first floor and accessed from the landing are four bedrooms and a WC. Outside the property has an expansive garden with ample parking and a garage.

#### **Additional Info**

For Sale
Type: House
Set Within 0
One Bathroom & Additional WC

Utility Room

Ample Parking & Garage

Beds: 4
Floor Area: 1902 sqft
7 of an Acre
Three Reception Rooms

Character Features