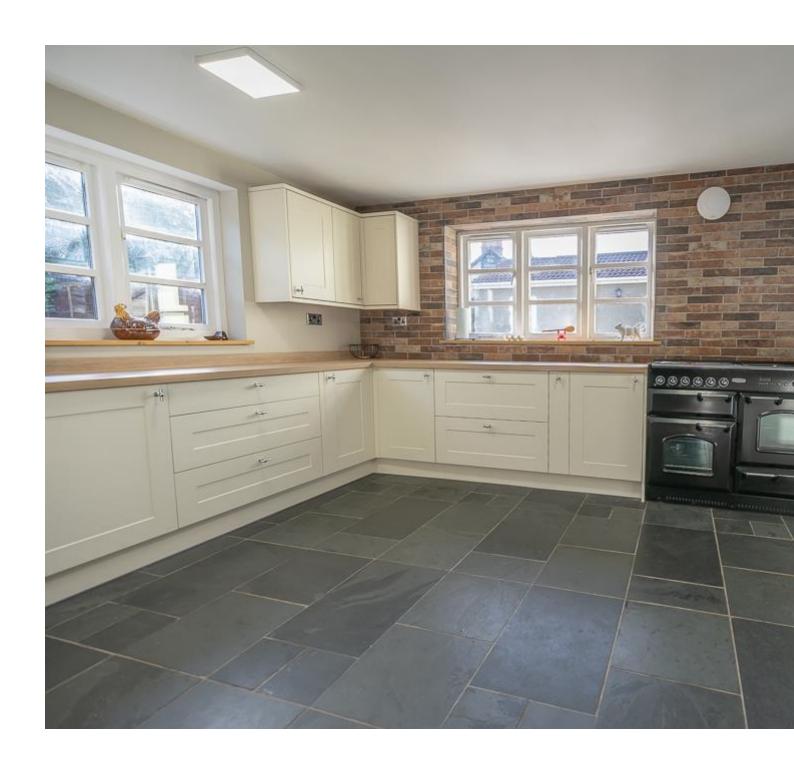

### **Property Description**

Location: Keenthorne, Bridgwater

Discover this charming four-bedroom detached cottage, nestled on an expansive plot of nearly three-quarters

of an acre, conveniently located between Cannington and Nether Stowey. EPC RATING: E.

**ACCOMMODATION** - This impressive detached property benefits from oil central heating, double glazing, and private drainage, and briefly comprises: an entrance porch, two independent reception rooms, a conservatory, a modern fitted kitchen, a utility room, a boiler room, and a bathroom to the ground floor. Arranged on the first floor and accessed from the landing are four bedrooms and a WC. Outside the property has an expansive garden with ample parking and a garage.