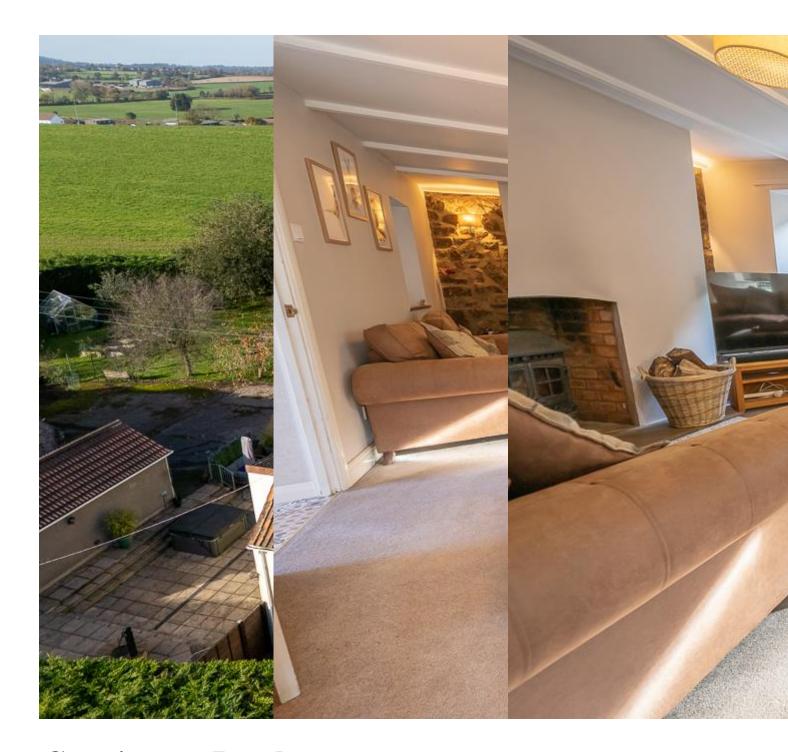

**ACCOMMODATION** - This impressive detached property benefits from oil central heating, double glazing, and private drainage, and briefly comprises: an entrance porch, two independent reception rooms, a conservatory, a modern fitted kitchen, a utility room, a boiler room, and a bathroom to the ground floor. Arranged on the first floor and accessed from the landing are four bedrooms and a WC. Outside the property has an expansive garden with ample parking and a garage.

#### **Additional Info**

For Sale
Type: House
Set Within 0
One Bathroom & Additional WC

Utility Room

Ample Parking & Garage

Beds: 4
Floor Area: 1902 sqft
7 of an Acre
Three Reception Rooms

Character Features

Beautiful Gardens

Baths: 1
Spacious Detached Property
Four Bedrooms
Modern Fitted Kitchen
Oil Central Heating & Double

Glazing

Bridgwater Taunton

Telephone: 01278 258005 Telephone: 01823 740051

Email: <a href="mailto:office@josephcasson.co.uk">office@josephcasson.co.uk</a>
Email: <a href="mailto:taunton@josephcasson.co.uk">taunton@josephcasson.co.uk</a>