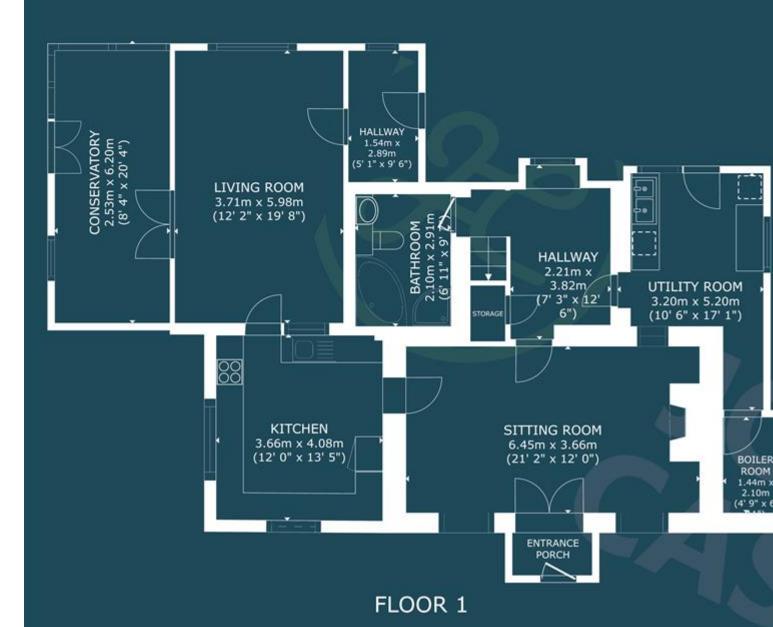

### **FloorPlans**

Bridgwater Taunton

Telephone: 01278 258005 Telephone: 01823 740051

1 Friarn Lawn, Bridgwater, Somerset, TA6 3LL 2 The Crescent, Taunton, Somerset, TA1 4EA