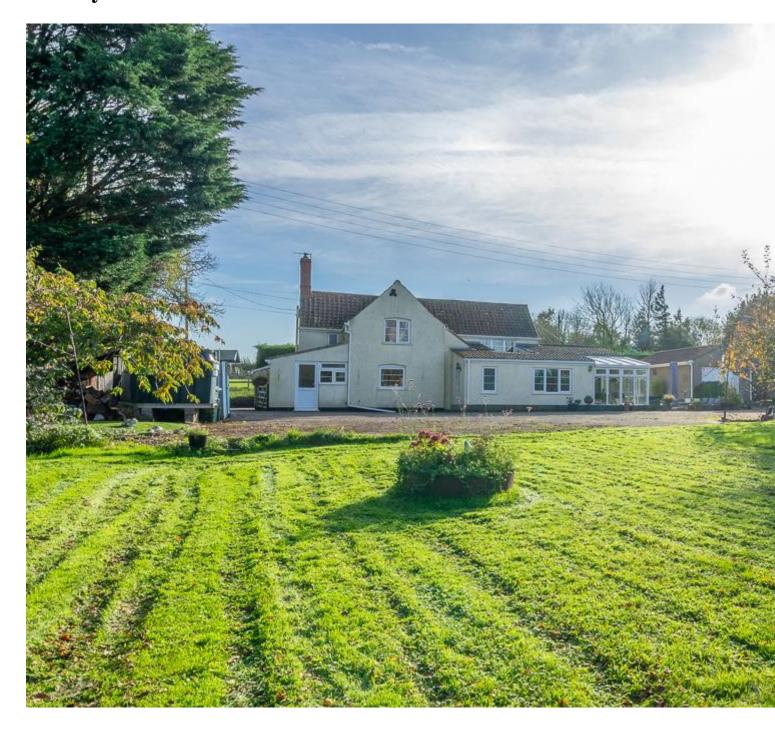

### **Property Description**

Location: Keenthorne, Bridgwater

Discover this charming four-bedroom detached cottage, nestled on an expansive plot of nearly three-quarters

of an acre, conveniently located between Cannington and Nether Stowey. EPC RATING: E.

**ACCOMMODATION** - This impressive detached property benefits from oil central heating, double glazing, and private drainage, and briefly comprises: an entrance porch, two independent reception rooms, a conservatory, a modern fitted kitchen, a utility room, a boiler room, and a bathroom to the ground floor. Arranged on the first floor and accessed from the landing are four bedrooms and a WC. Outside the property has an expansive garden with ample parking and a garage.

**LOCATION** - Keenthorne is a rural hamlet intersected by the A39. It features a hotel, pub, and garage with a filling station. Just a mile away lies the historic village of Nether Stowey. Bridgwater is about seven miles to the east, while Somerset's County Town, Taunton, is roughly twelve miles south.