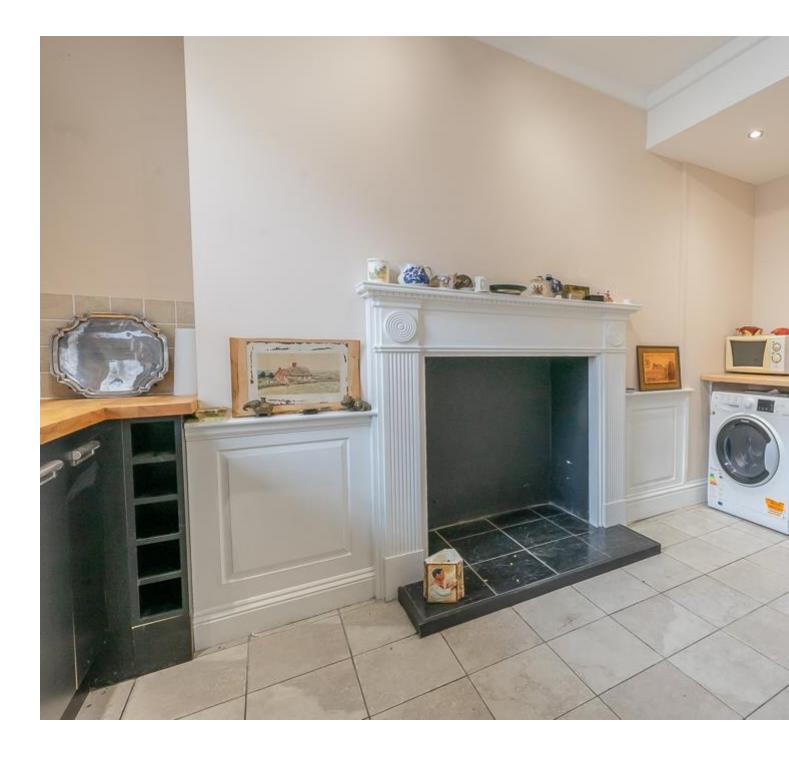

# Gallery

1 Friarn Lawn, Bridgwater, Somerset, TA6 3LL 2 The Crescent, Taunton, Somerset, TA1 4EA

With no onward chain, it boasts two spacious double bedrooms, two bathrooms, and a generous living room with kitchen/diner. Period features like sash windows and tall ceilings create an inviting atmosphere.

**ACCOMMODATION** - With its entrance being through the main, central door of this stunning Georgian property, this impressive ground-floor apartment briefly comprises: an entrance hallway, kitchen/diner, lounge, two double bedrooms (one with an en-suite), and a bathroom. Outside is one parking space to the rear.