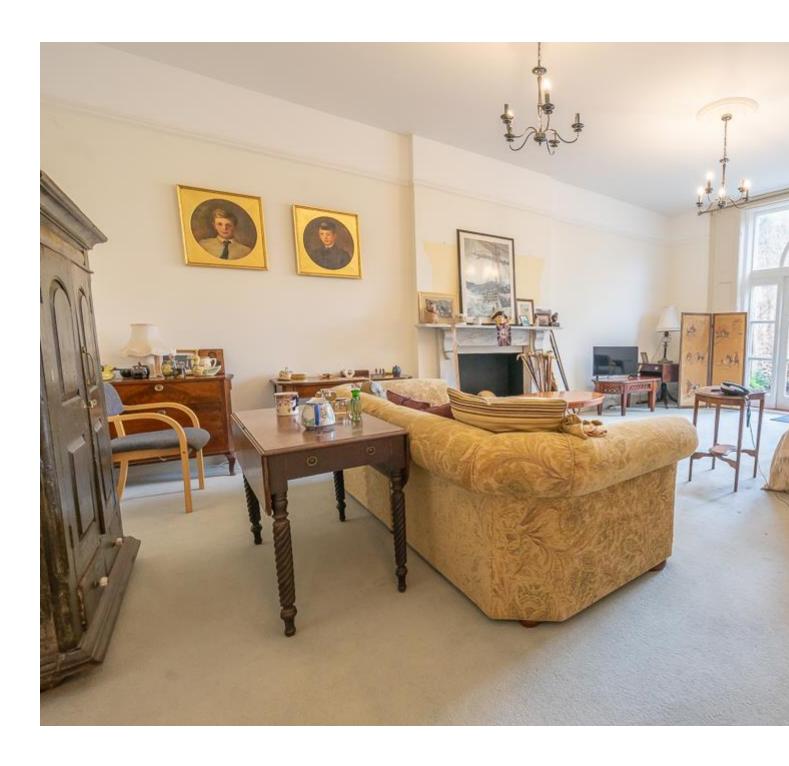

With no onward chain, it boasts two spacious double bedrooms, two bathrooms, and a generous living room with kitchen/diner. Period features like sash windows and tall ceilings create an inviting atmosphere.