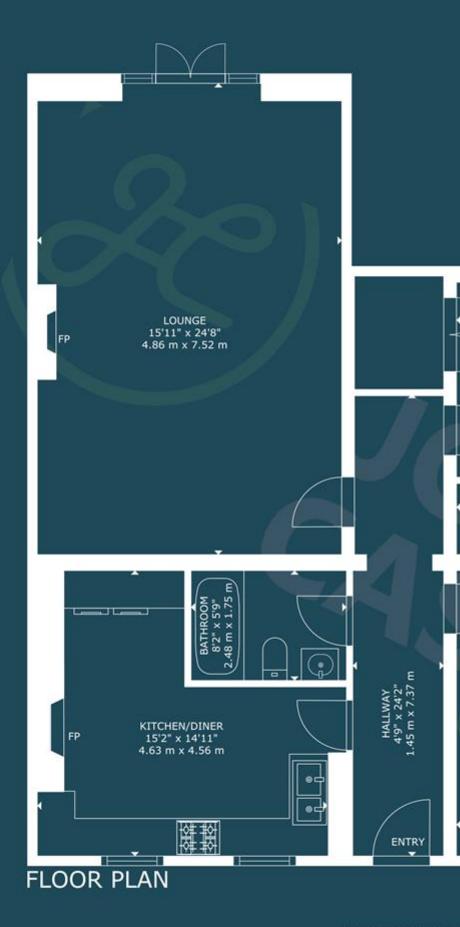

### FloorPlans

| Bridgwater                                   | Taunton                                    |             |             |
|----------------------------------------------|--------------------------------------------|-------------|-------------|
| Telephone: 01278 258005                      | Telephone: 01823 740051                    | Inage not i | found or ty |
| Email: office@josepheasson.co.uk             | Email: <u>taunton@josephcasson.co.uk</u>   |             |             |
| 1 Friarn Lawn, Bridgwater, Somerset, TA6 3LL | 2 The Crescent, Taunton, Somerset, TA1 4EA |             |             |

**ACCOMMODATION** - With its entrance being through the main, central door of this stunning Georgian property, this impressive ground-floor apartment briefly comprises: an entrance hallway, kitchen/diner, lounge, two double bedrooms (one with an en-suite), and a bathroom. Outside is one parking space to the rear.

### **Additional Info**

| For Sale<br>Type: Flat<br>Forming Part of a Grade 1 Listing<br>Property<br>Two Double Bedrooms<br>Kitchen/Diner<br>Open-Plan Kitchens | Beds: 2<br>Floor Area : 1141 sqft<br>Formally part of Mary Stanley<br>Hospital<br>Two Bathrooms<br>Central Heating | Baths: 2<br>Impressive Ground Floor<br>Apartment<br>Accessed Via Own Front Door<br>Lounge<br>One Parking Space |                |
|---------------------------------------------------------------------------------------------------------------------------------------|--------------------------------------------------------------------------------------------------------------------|----------------------------------------------------------------------------------------------------------------|----------------|
| Bridgwater<br>Telephone: 01278 258005<br>Email: office@josepheasson.co<br>1 Friarn Lawn, Bridgwater, Somerset                         | TauntonTelephone: (1823)LuckEmail: fourton (2), TA6 3LL2 The Crescent, Taunt                                       | osephcasson.co.uk                                                                                              | not found or t |