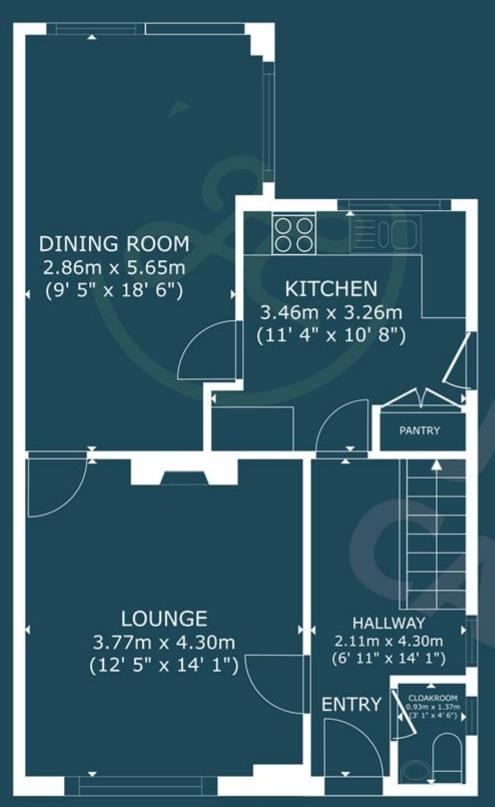

#### **FloorPlans**

FLOOR 1

Bridgwater Taunton

Telephone: 01278 258005 Telephone: 01823 740051

1 Friarn Lawn, Bridgwater, Somerset, TA6 3LL 2 The Crescent, Taunton, Somerset, TA1 4EA