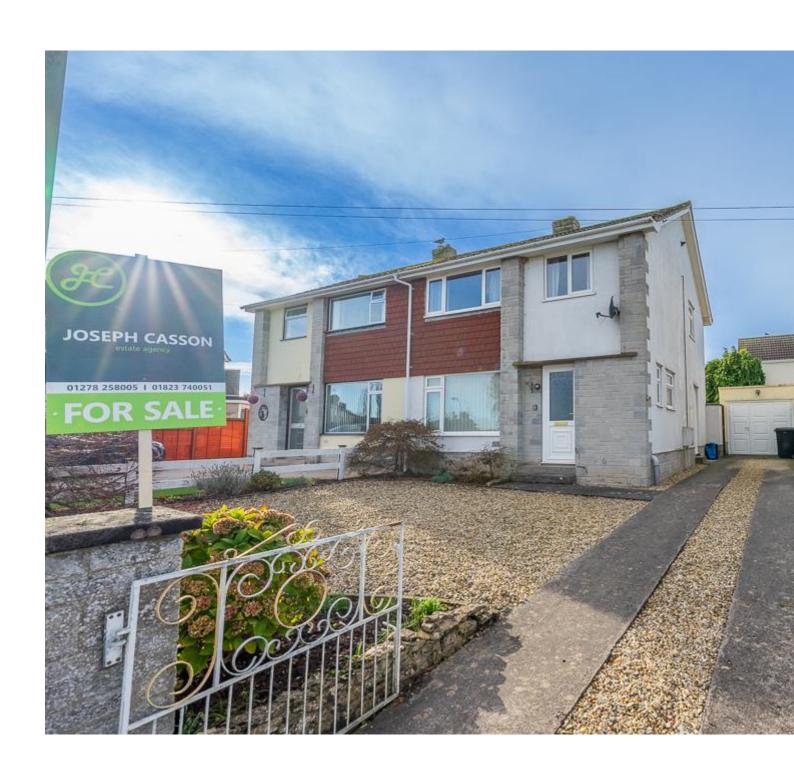

## **Property Description**

Location: Wembdon, Bridgwater

Nestled in a highly sought-after cul-de-sac of the charming village of Wembdon, this generously sized three-

bedroom semi-detached home offers a perfect blend of comfort and convenience.

With its well-proportioned living spaces, this property is available for purchase with the added benefit of no onward chain, making it an ideal choice for buyers seeking a smooth transition.

**ACCOMMODATION** - This double glazed, gas centrally heated accommodation briefly comprises: entrance hallway, cloakroom, lounge, extended dining room and kitchen to the ground floor. Arranged on the first floor, is a spacious landing, three bedrooms and a bathroom. Externally, there is a front garden, garage, parking on own driveway and a generously sized, enclosed rear garden.

**LOCATION** - The much sought-after village of Wembdon lies approximately one mile west of Bridgwater's Town Centre. Greenace is within easy reach of Wembdon Primary School, St. George's Church, The Cottage public house, children's playground, garage, cricket & football pitches and The Green, a multi-purpose building; cricket pavilion, nursery & village hall.