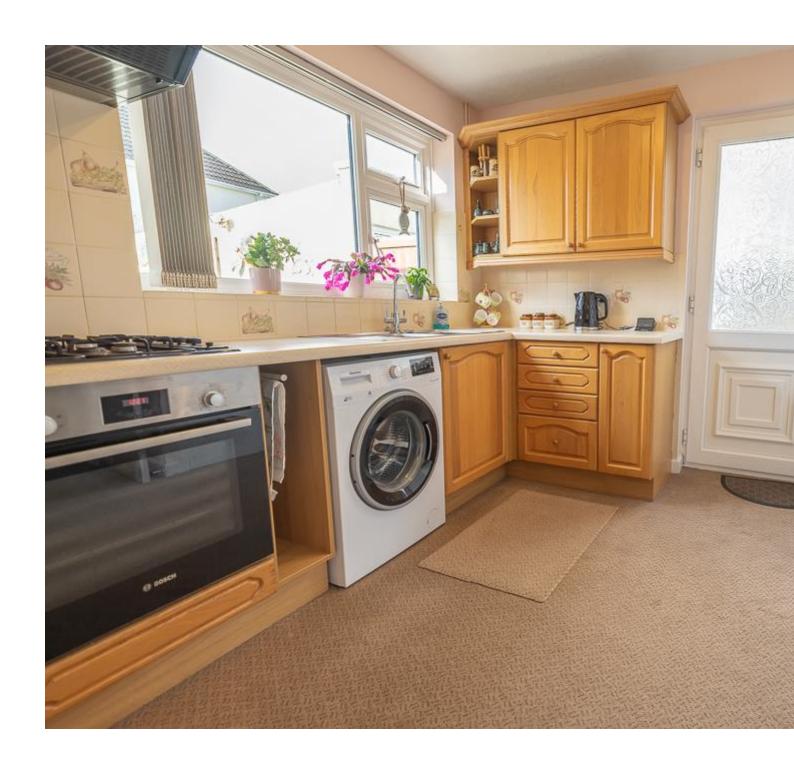

With its well-proportioned living spaces, this property is available for purchase with the added benefit of no onward chain, making it an ideal choice for buyers seeking a smooth transition.

**ACCOMMODATION** - This double glazed, gas centrally heated accommodation briefly comprises: entrance hallway, cloakroom, lounge, extended dining room and kitchen to the ground floor. Arranged on the first floor, is a spacious landing, three bedrooms and a bathroom. Externally, there is a front garden, garage, parking on own driveway and a generously sized, enclosed rear garden.

#### **Additional Info**

For Sale Type: House Three Bedrooms Fitted Kitchen

Front & Rear Gardens

Beds: 3
Floor Area: 1066 sqft
One Bathroom
Ground Floor Cloakroom (WC)
Double Glazing & Gas Central
Heating