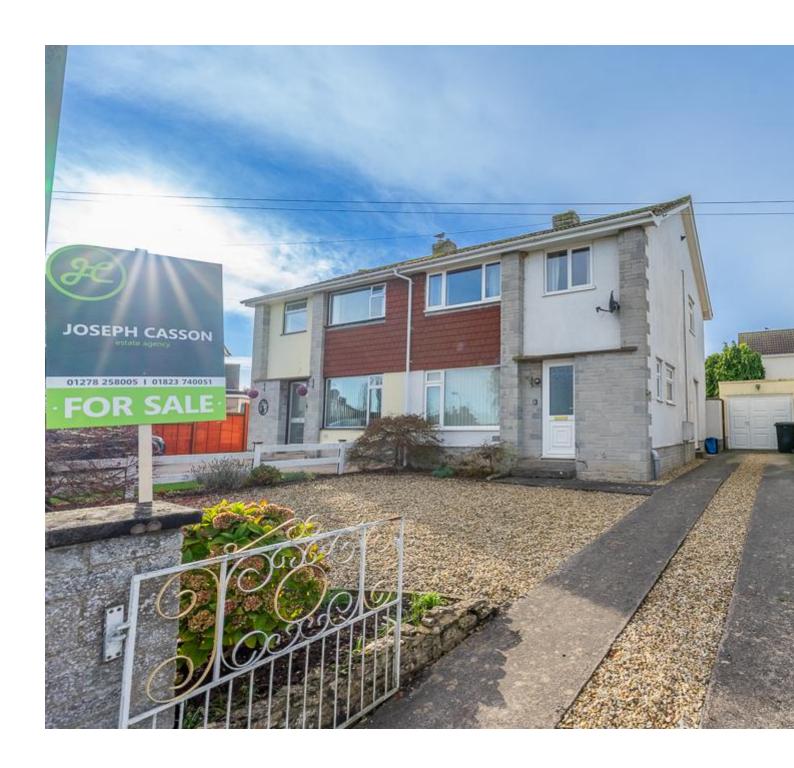

## **Property Description**

Location: Wembdon, Bridgwater

Nestled in a highly sought-after cul-de-sac of the charming village of Wembdon, this generously sized three-

bedroom semi-detached home offers a perfect blend of comfort and convenience.

With its well-proportioned living spaces, this property is available for purchase with the added benefit of no onward chain, making it an ideal choice for buyers seeking a smooth transition.

**ACCOMMODATION** - This double glazed, gas centrally heated accommodation briefly comprises: entrance hallway, cloakroom, lounge, extended dining room and kitchen to the ground floor. Arranged on the first floor, is a spacious landing, three bedrooms and a bathroom. Externally, there is a front garden, garage, parking on own driveway and a generously sized, enclosed rear garden.

**LOCATION** - The much sought-after village of Wembdon lies approximately one mile west of Bridgwater's Town Centre. Greenace is within easy reach of Wembdon Primary School, St. George's Church, The Cottage public house, children's playground, garage, cricket & football pitches and The Green, a multi-purpose building; cricket pavilion, nursery & village hall.