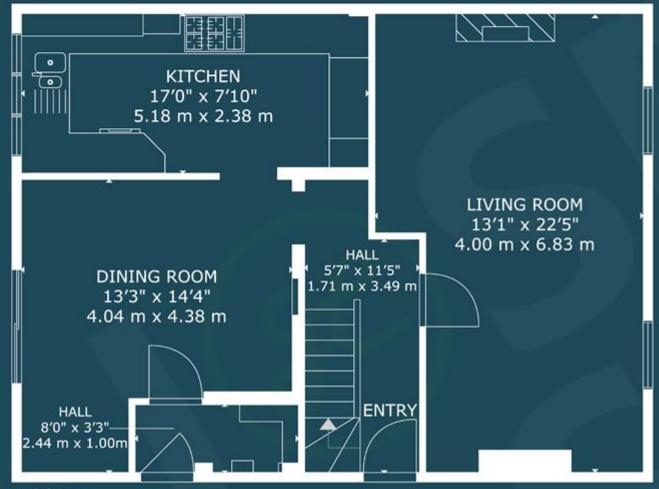

### FloorPlans

GROSS IN FLOOR 1: 688 sq.ft, 64 n TOTAL: 137 SIZES AND DIMENSIONS ARE

| Bridgwater                                   | Taunton                                    |             |             |
|----------------------------------------------|--------------------------------------------|-------------|-------------|
| Telephone: 01278 258005                      | Telephone: 01823 740051                    | Inage not i | found or ty |
| Email: office@josepheasson.co.uk             | Email: <u>taunton@josephcasson.co.uk</u>   |             |             |
| 1 Friarn Lawn, Bridgwater, Somerset, TA6 3LL | 2 The Crescent, Taunton, Somerset, TA1 4EA |             |             |