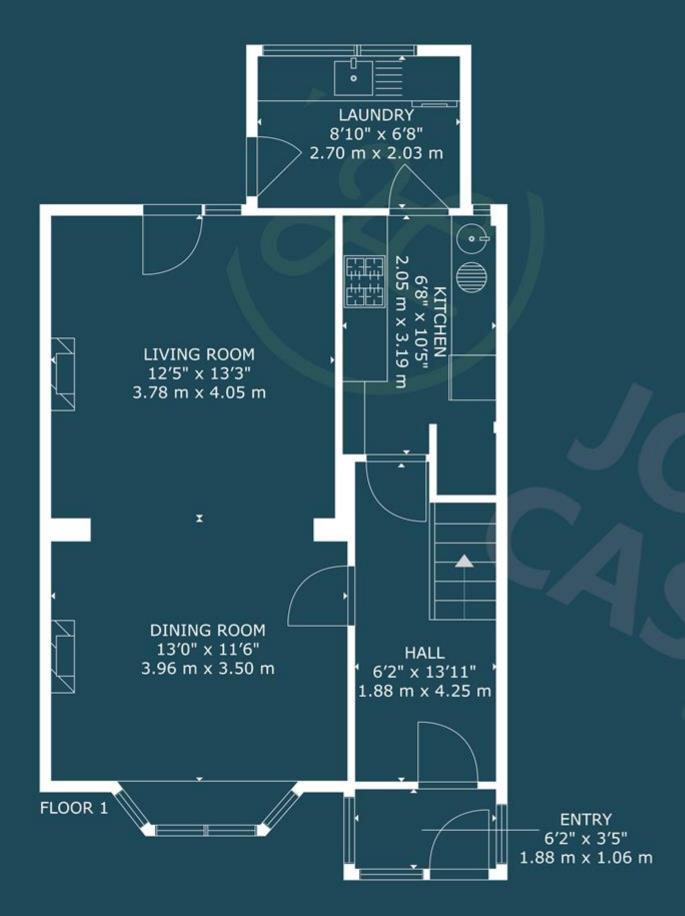

### FloorPlans

| Bridgwater                                   | Taunton                                    |             |             |
|----------------------------------------------|--------------------------------------------|-------------|-------------|
| Telephone: 01278 258005                      | Telephone: 01823 740051                    | Inage not i | found or ty |
| Email: office@josepheasson.co.uk             | Email: <u>taunton@josephcasson.co.uk</u>   |             |             |
| 1 Friarn Lawn, Bridgwater, Somerset, TA6 3LL | 2 The Crescent, Taunton, Somerset, TA1 4EA |             |             |