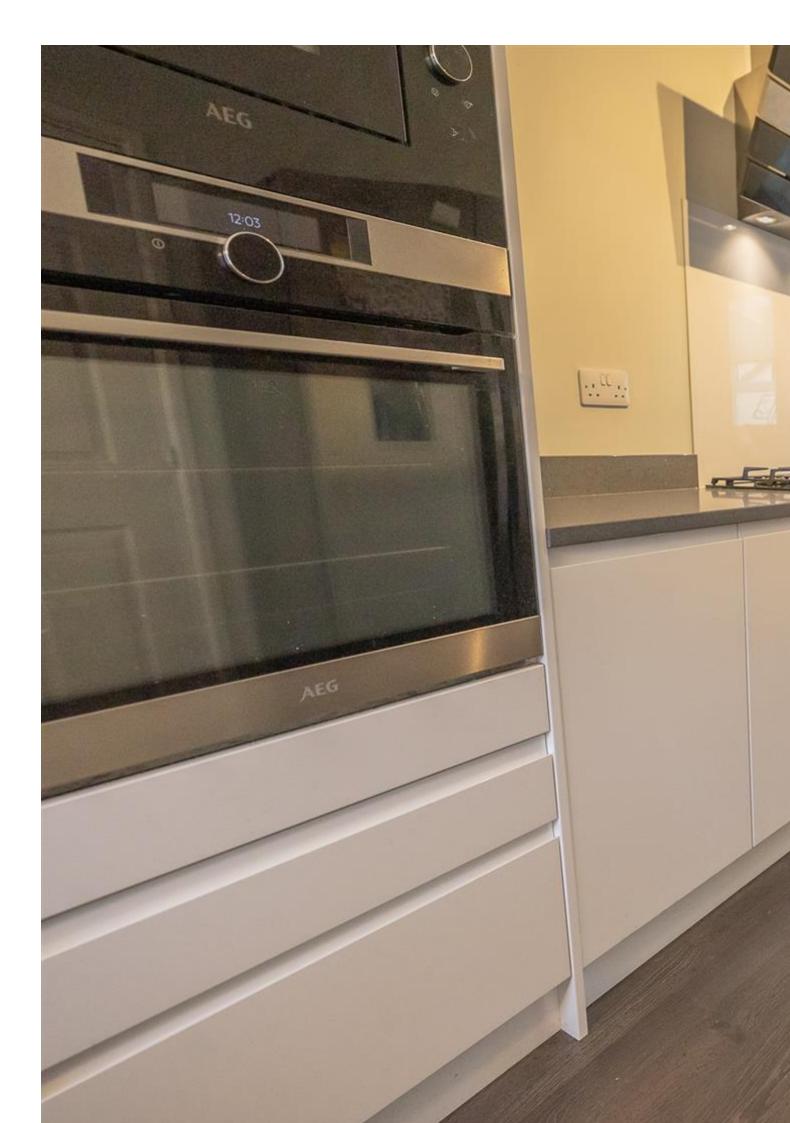

### **Property Description**

Location: Stockmoor Village, Bridgwater

Discover this generously sized, four-bedroom detached property featuring a conservatory, an impressive kitchen/diner, and a partially converted double garage. The beautifully landscaped rear garden adds to its charm.

#### **Additional Info**

For Sale
Type: House
Constructed in 2014
Lounge
Utility Room & Cloakroom

Beds: 4
Floor Area: 1195 sqft
Four Bedrooms
Conservatory & Hobbies Room
Double Width Driveway

Baths: 2 Modern Detached Property Two Bathrooms Modern Fitted Kitchen/Diner Landscaped Rear Garden EPC Rating: TBC Open-Plan Kitchens Beautiful Gardens