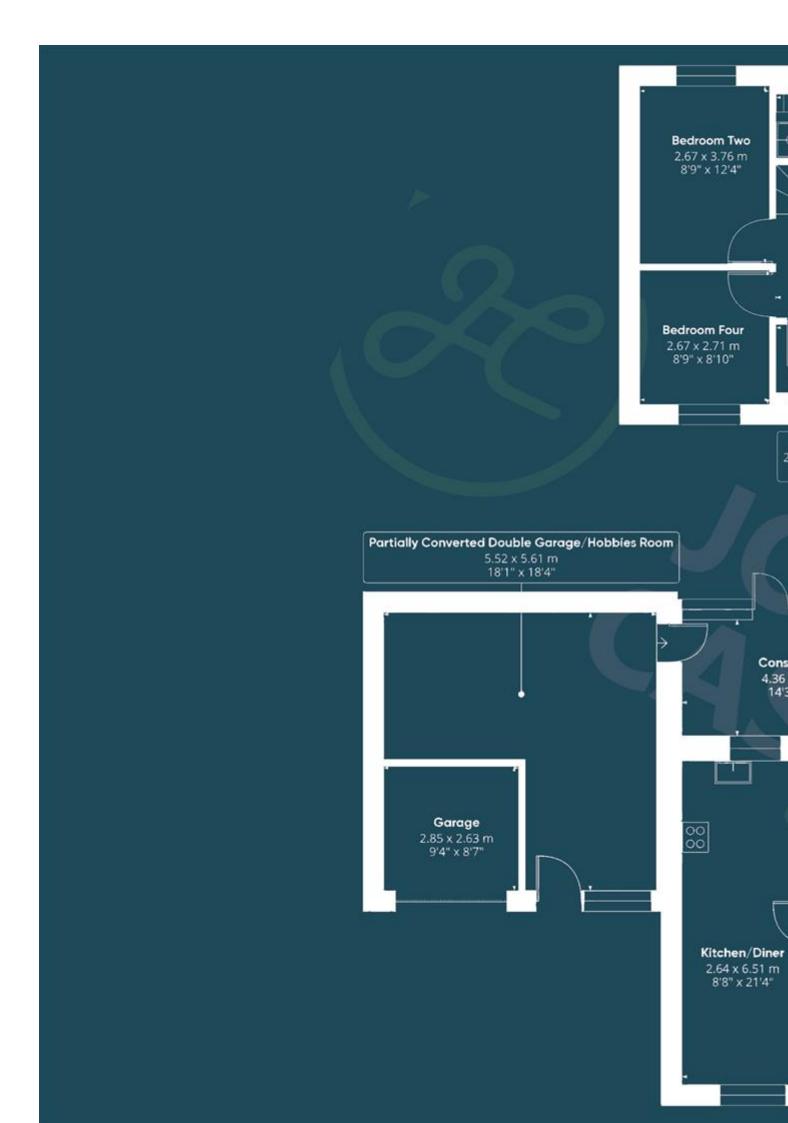

#### **FloorPlans**

Bridgwater Taunton

Telephone: 01278 258005 Telephone: 01823 740051

1 Friarn Lawn, Bridgwater, Somerset, TA6 3LL 2 The Crescent, Taunton, Somerset, TA1 4EA