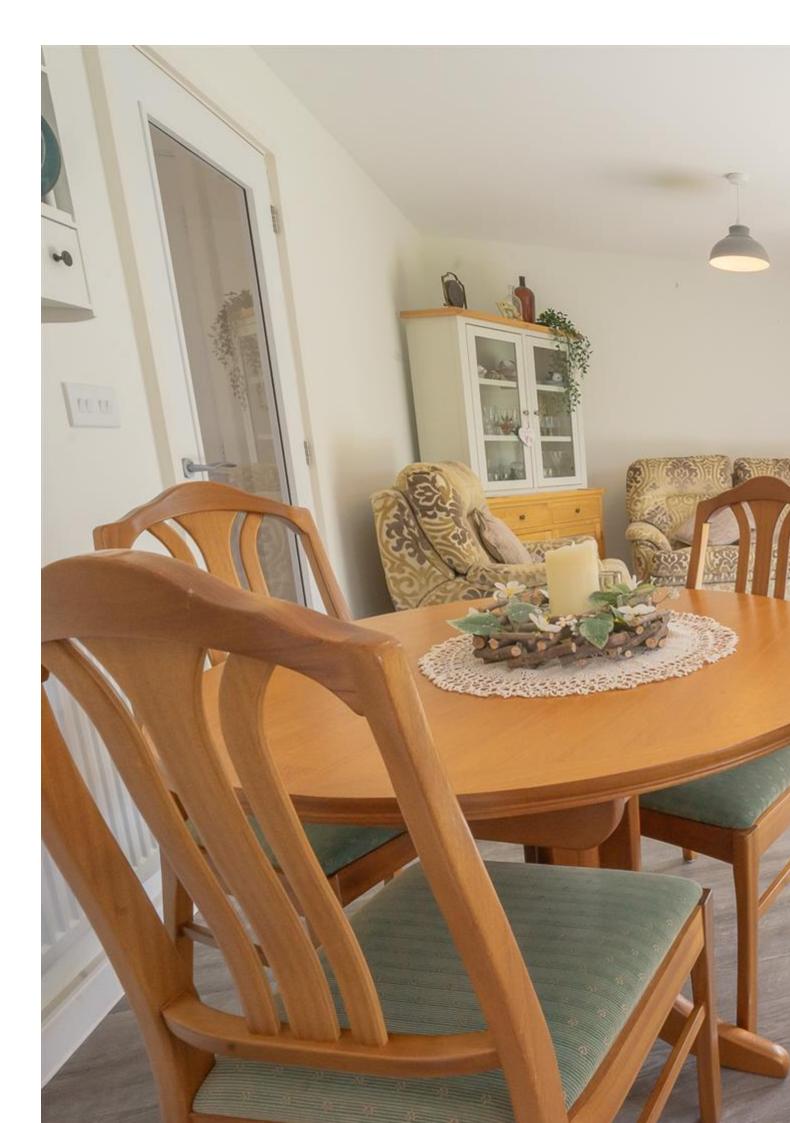

**ACCOMMODATION** - Step inside this modern, well-equipped home featuring double glazed windows and gas central heating. The ground floor offers a welcoming entrance hallway, a spacious lounge, a study, a convenient cloakroom, and a modern open-plan kitchen/dining/living room. Upstairs, you'll find four bedrooms, including a primary bedroom with an en-suite shower room and built-in wardrobes, as well as a family bathroom. Outside, the property overlooks a beautifully maintained lawned area with a bench and lush shrubs. The rear garden is well established and landscaped with a patio and lawn, while the side gate leads to the driveway and garage.