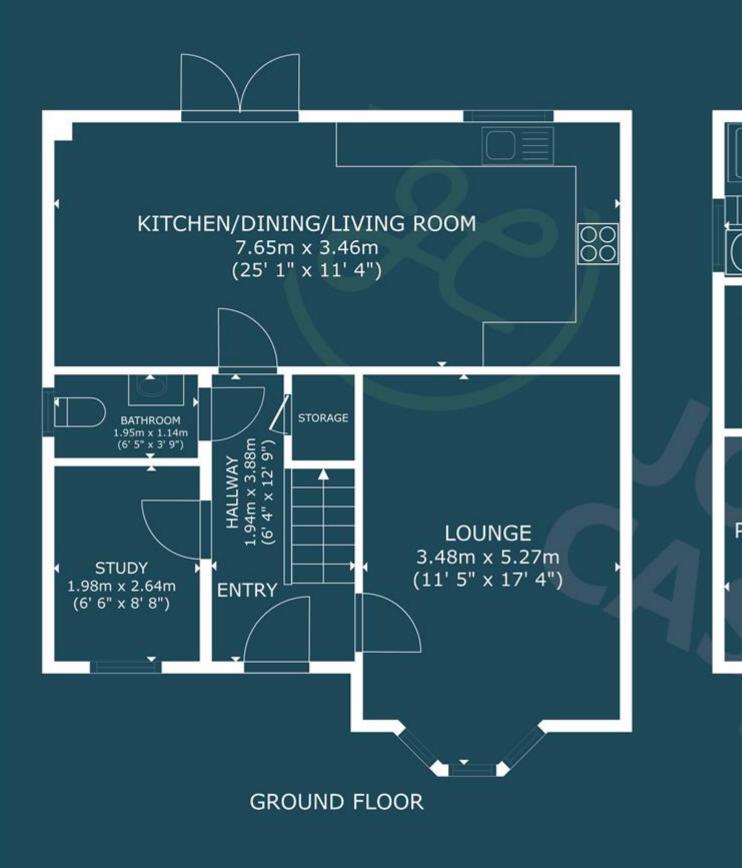

### FloorPlans

GROSS INTERNAL AREA GROUND FLOOR 59.3 m² (638 sq.ft.) FLOOR 1 TOTAL : 117.4 m² (1,264 sq.

| Bridgwater                                   | Taunton                                    |             |             |
|----------------------------------------------|--------------------------------------------|-------------|-------------|
| Telephone: 01278 258005                      | Telephone: 01823 740051                    | Inage not i | found or ty |
| Email: office@josepheasson.co.uk             | Email: <u>taunton@josephcasson.co.uk</u>   |             |             |
| 1 Friarn Lawn, Bridgwater, Somerset, TA6 3LL | 2 The Crescent, Taunton, Somerset, TA1 4EA |             |             |