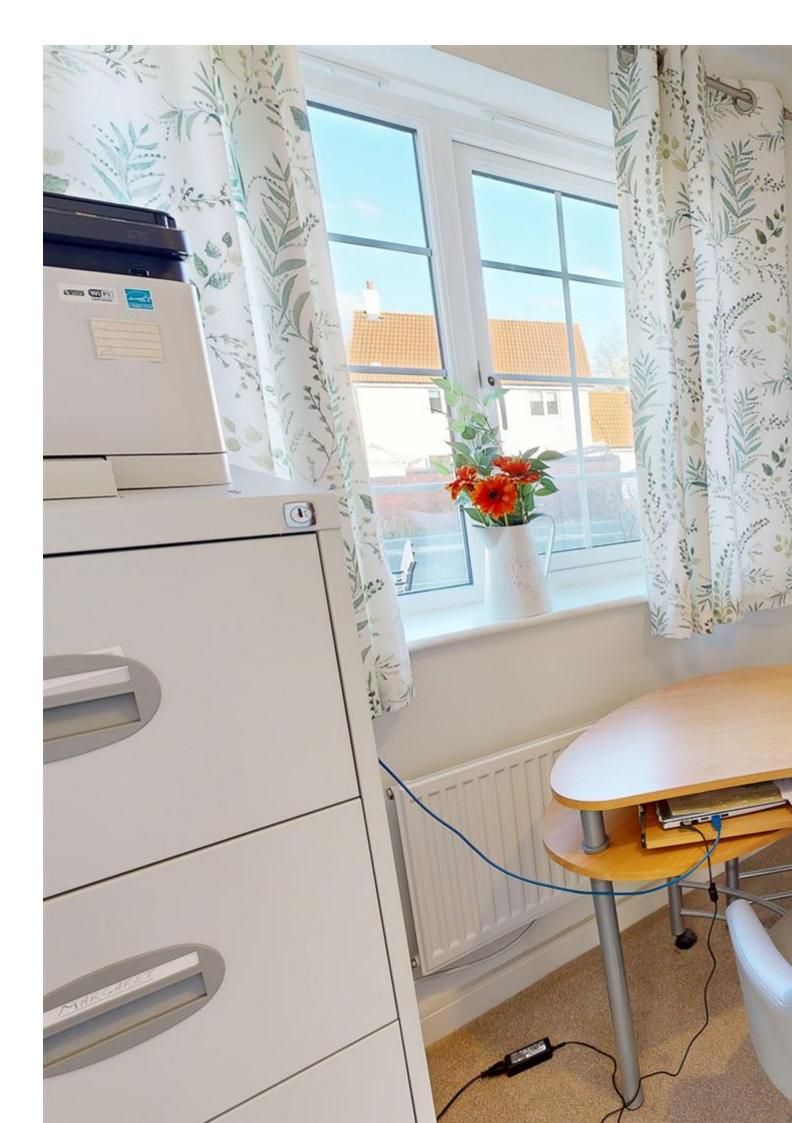

**ACCOMMODATION** - Step inside this modern, well-equipped home featuring double glazed windows and gas central heating. The ground floor offers a welcoming entrance hallway, a spacious lounge, a study, a convenient cloakroom, and a modern open-plan kitchen/dining/living room. Upstairs, you'll find four bedrooms, including a primary bedroom with an en-suite shower room and built-in wardrobes, as well as a family bathroom. Outside, the property overlooks a beautifully maintained lawned area with a bench and lush shrubs. The rear garden is well established and landscaped with a patio and lawn, while the side gate leads to the driveway and garage.