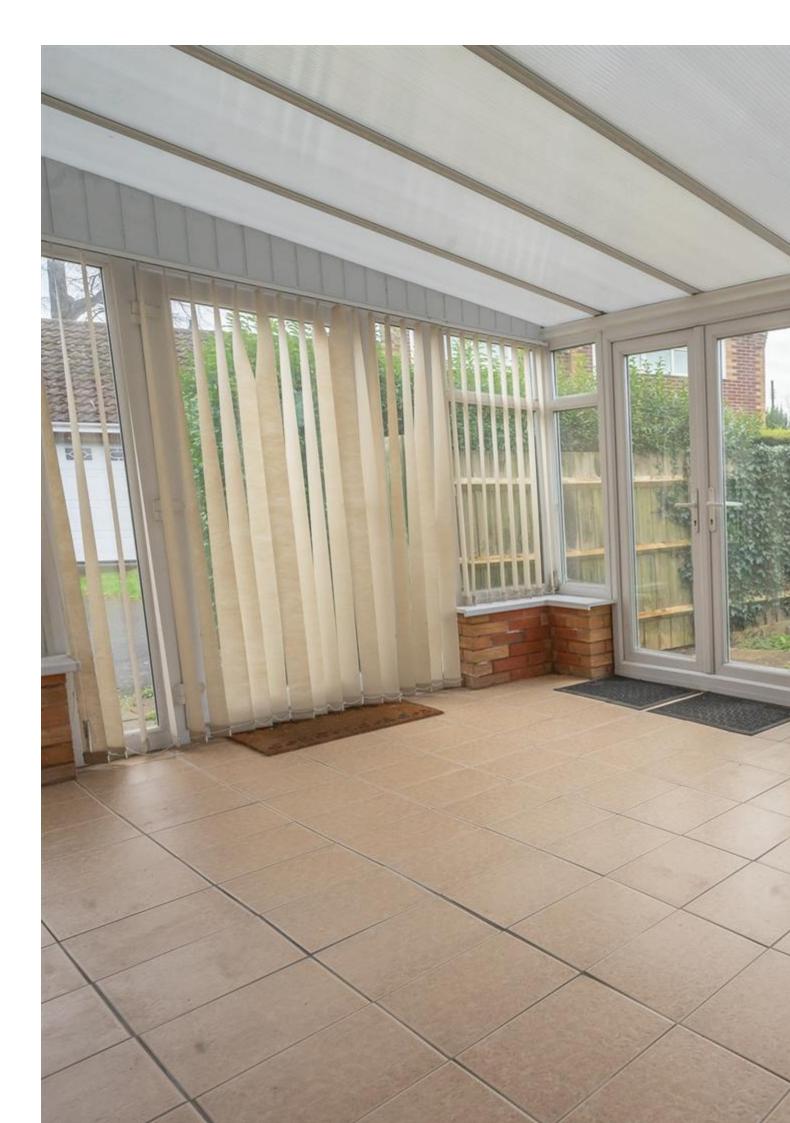

Local amenities like a doctor's surgery, supermarket, and town centre are just a short distance away. EPC RATING: C.

**ACCOMMODATION** - This modern bungalow briefly comprises: an entrance via utility room, kitchen/diner, hallway, lounge, conservatory, three bedrooms (master with en-suite shower room), and bathroom to the ground floor. Externally, there is parking on own driveway, detached garage, enclosed front garden with covered patio and storage sheds. To the rear aspect is a further enclosed garden which is predominantly lawned with fruit trees.