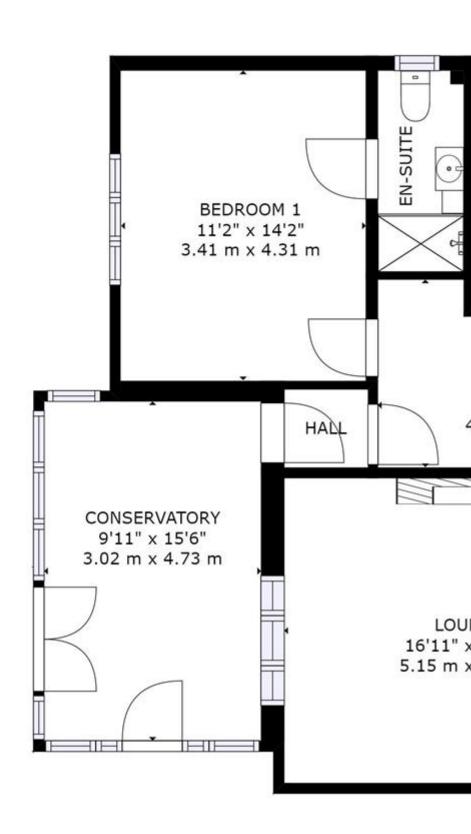

### **FloorPlans**

GROSS II FLOOR 1: 1121 sq. ft,

CONSERVATOR TOTAL: 11 Bridgwater Taunton

Telephone: 01278 258005 Telephone: 01823 740051

1 Friarn Lawn, Bridgwater, Somerset, TA6 3LL 2 The Crescent, Taunton, Somerset, TA1 4EA