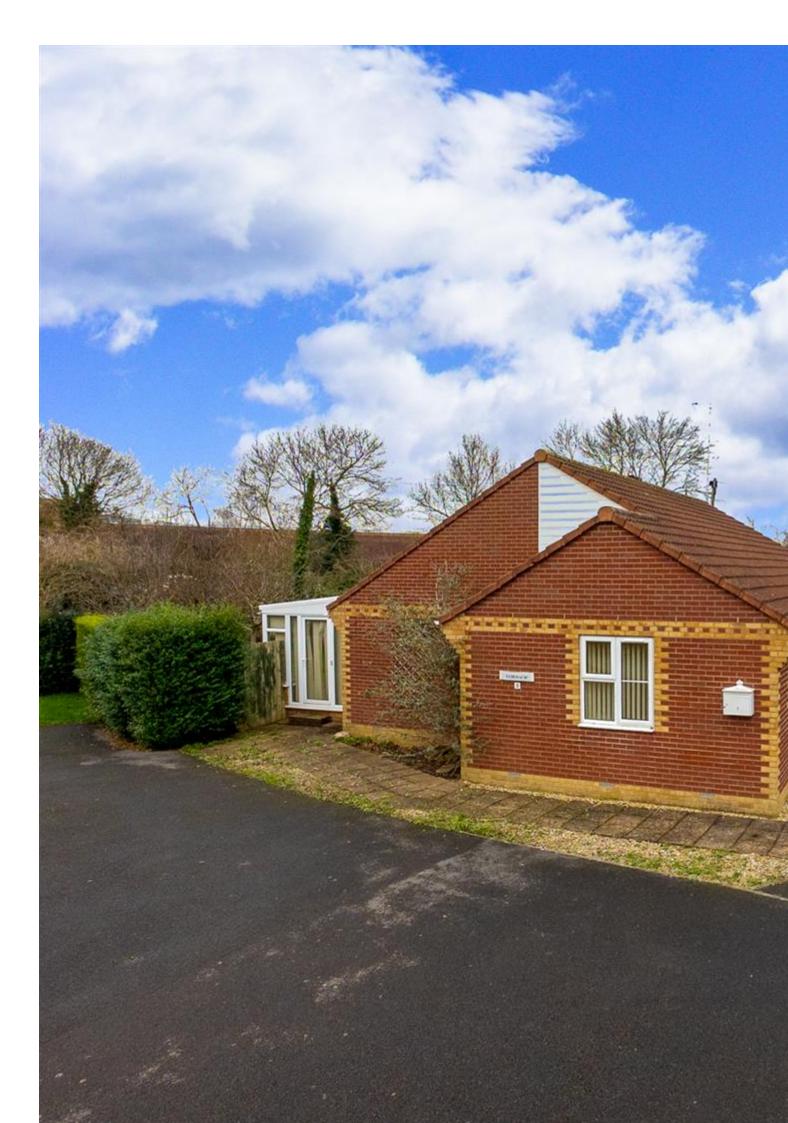

#### **Property Description**

Location: Bridgwater, Somerset

Nestled in a select gated cul-de-sac, accessible from Taunton Road, Bridgwater, this generous three-bedroom detached bungalow is offered with the benefit of NO ONWARD CHAIN.

Local amenities like a doctor's surgery, supermarket, and town centre are just a short distance away. EPC RATING: C.

**ACCOMMODATION** - This modern bungalow briefly comprises: an entrance via utility room, kitchen/diner, hallway, lounge, conservatory, three bedrooms (master with en-suite shower room), and bathroom to the ground floor. Externally, there is parking on own driveway, detached garage, enclosed front garden with covered patio and storage sheds. To the rear aspect is a further enclosed garden which is predominantly lawned with fruit trees.

**LOCATION** - Situated near the heart of Bridgwater, this location boasts outstanding access to various amenities.

The town features a diverse selection of services and enjoys excellent transport connections to the M5 motorway and mainline rail network. Just a short drive westward lies the stunning Quantock Hills, an Area of Outstanding Natural Beauty.