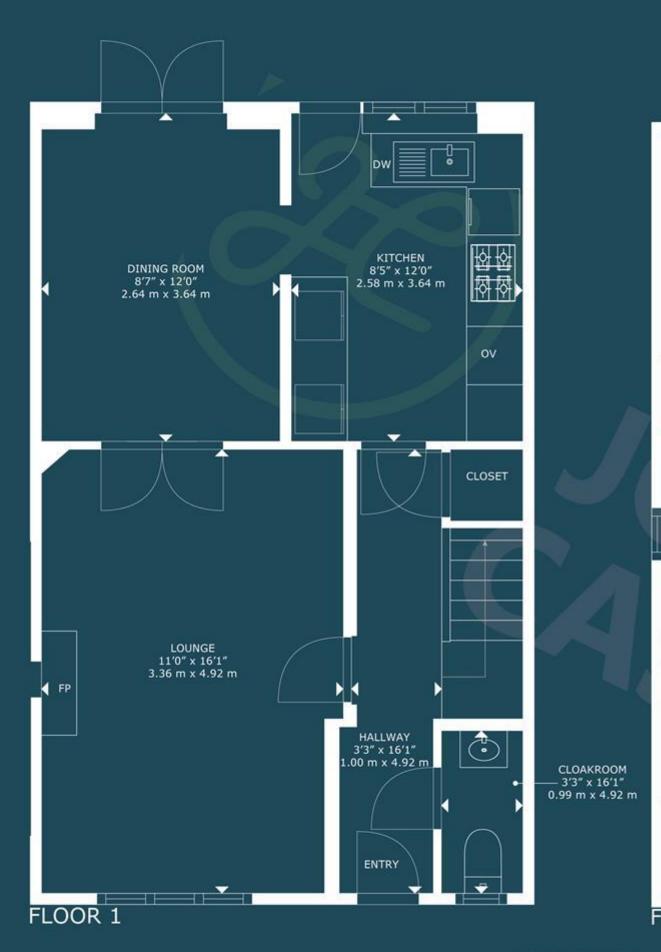

## **FloorPlans**

Bridgwater Taunton

Telephone: 01278 258005 Telephone: 01823 740051

1 Friarn Lawn, Bridgwater, Somerset, TA6 3LL 2 The Crescent, Taunton, Somerset, TA1 4EA