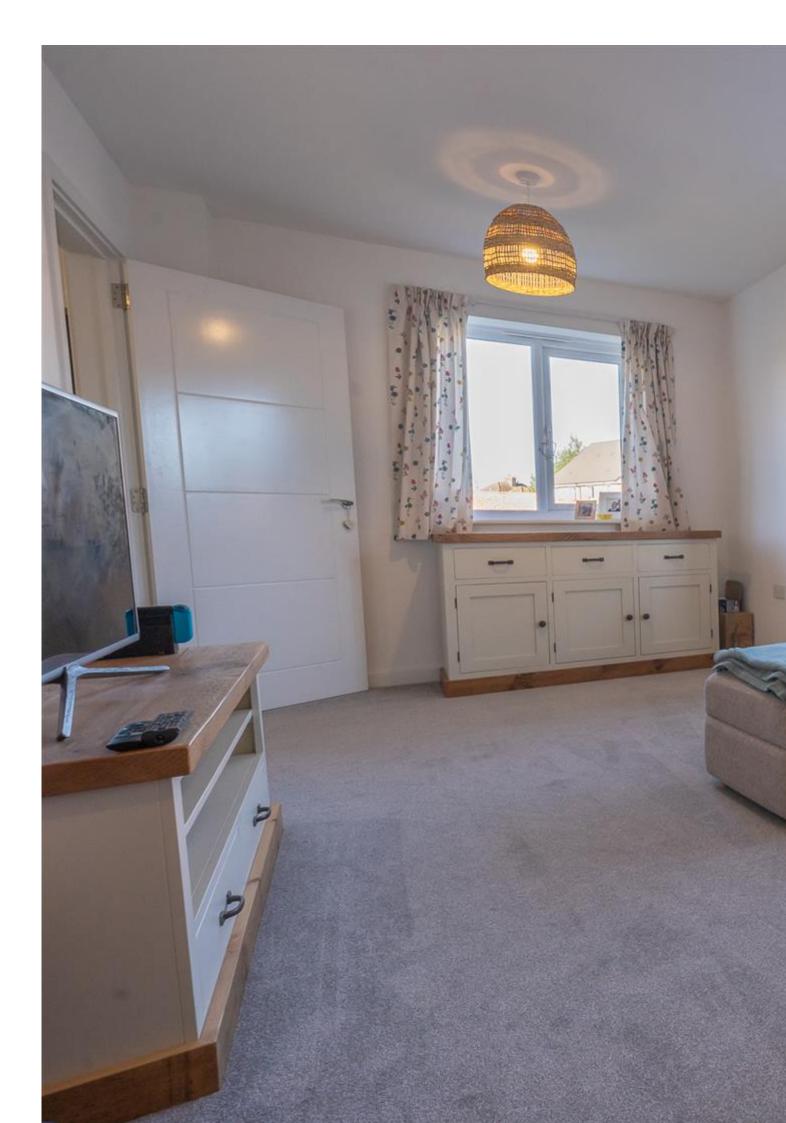

#### Landing

**Primary Bedroom** 

4.31m x 2.94m (14'1" x 9'7")

**En-Suite Shower Room** 

**Bedroom 2** 

2.94m x 2.87m (9'7" x 9'4")

**Bedroom 3** 

2.94m x 2.62m (9'7" x 8'7")