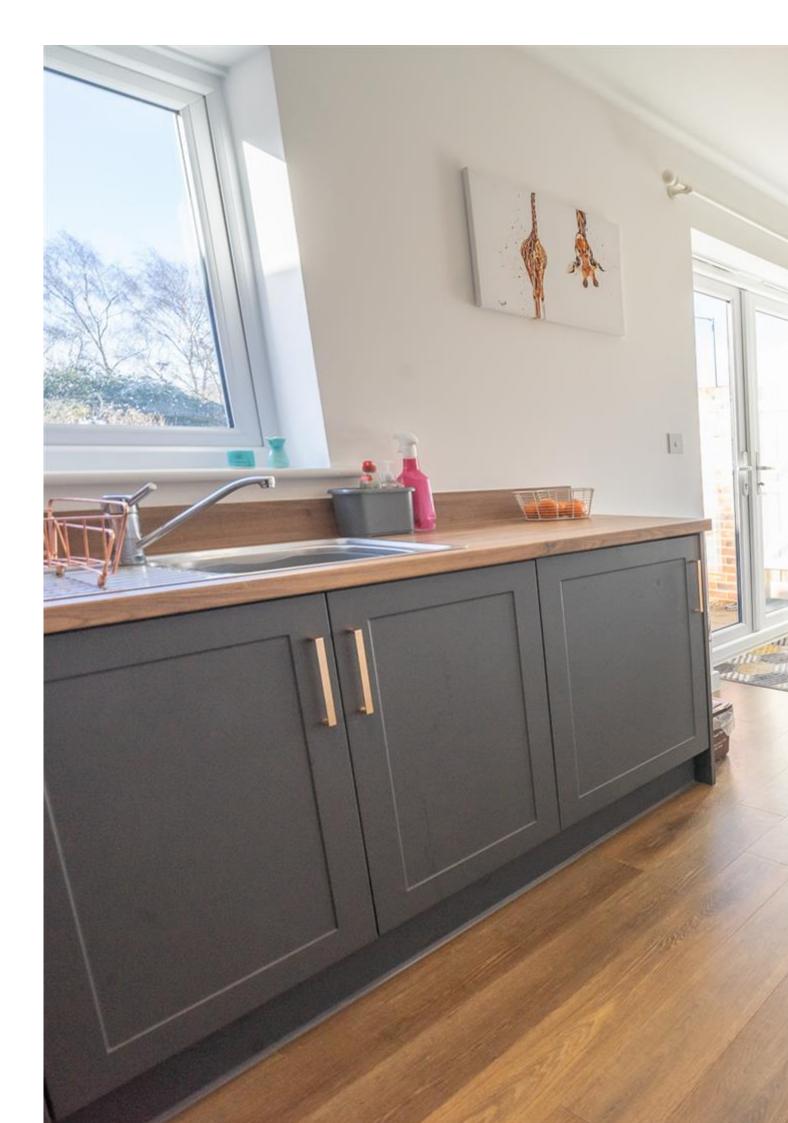

#### Kitchen/Diner

5.58 x 2.94m (18'3" x 9'7")

### **Additional Info**

For Sale

Type: House

Constructed by Crest Nicholson in

2022

Lounge with Bay Window

**Enclosed Garden** 

Open-Plan Kitchens