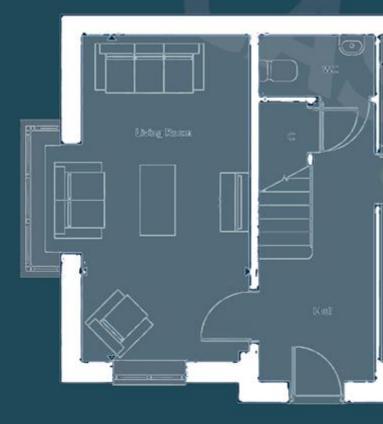

#### **GROUND FLOOR**

#### Lounge

5.58m x 2.88m (18'3" x 9'5")

#### Kitchen/Diner

5.58 x 2.94m (18'3" x 9'7")

#### Cloakroom