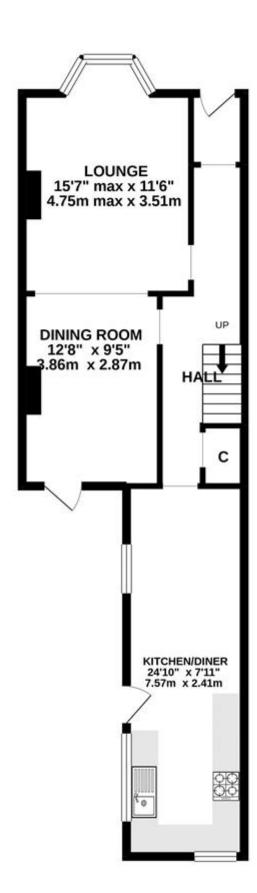

## **FloorPlans**

GROUND FLOOR

157

Bridgwater Taunton

Telephone: 01278 258005 Telephone: 01823 740051

1 Friarn Lawn, Bridgwater, Somerset, TA6 3LL 2 The Crescent, Taunton, Somerset, TA1 4EA