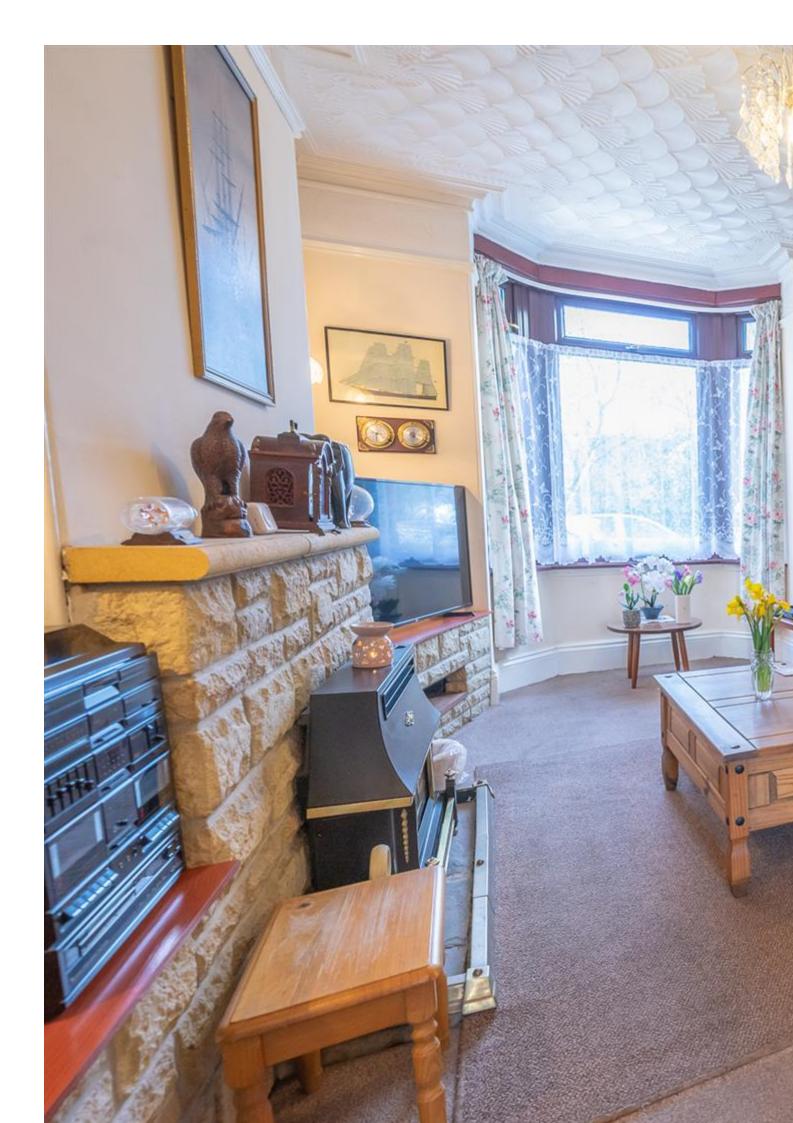

**ACCOMMODATION** - This double-glazed, gas centrally heated traditional terraced home briefly comprises: an entrance vestibule, hallway, lounge/diner, and kitchen/breakfast room to the ground floor. Arranged on the first floor and accessed from a spacious landing are three double bedrooms and a bathroom. Externally, there is a small front garden, an enclosed rear courtyard garden with rear access, and a small garage/workshop.

#### **Additional Info**

For Sale

Type: House

Through Lounge/Dining Room

Small Garage/Workshop to Rear Sought-After Location

Beds: 3

Spacious Bay Fronted Victorian

Property

Kitchen/Breakfast Room

UPVC Double Glazing Close to Bridgwater Town Centre Baths: 1

Three Double Bedrooms &

**Upstairs Bathroom** 

Courtyard Rear Garden with Rear

Access

Gas Central Heating Character Features Bridgwater Taunton