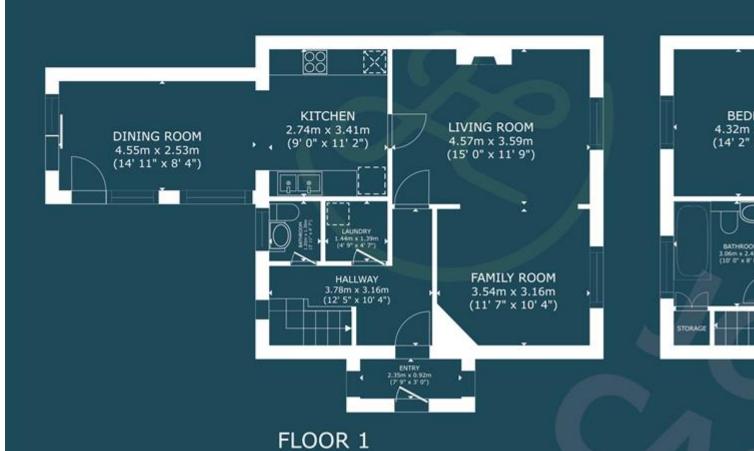

## **FloorPlans**

GROSS INTERNAL AREA FLOOR 1 66.0 m² (711 sq.ft.) FLOOR 2 50.8 m² (547 sq.f EXCLUDED AREAS : REDUCED HEADROOM :

TOTAL: 136.4 m<sup>2</sup> (1,468 sq

SIZES AND DIMENSIONS ARE APPROXIMATE,