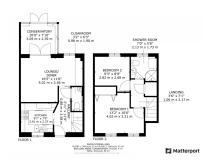

e of Bridgwater's town centre, this property is ideally positioned close to a wide range of amenities and further benefits from excellent transport links to the M5 motorway and mainline rail link. A short distance to the West is the Quantock Hills, an Area of Outstanding Natural Beauty.



## **Additional Info**

| For Sale                | Beds: 2                     | Baths: 1         |
|-------------------------|-----------------------------|------------------|
| Type: House             | Mid-Terraced Property       | Two Bedrooms     |
| First Floor Shower Room | Lounge/Diner                | Kitchen          |
| Conservatory            | Ground Floor Cloakroom (WC) | Courtyard Garden |
| Garage                  | Close To Town Centre        |                  |



### **FloorPlans**