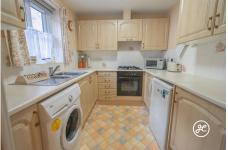

#### **ACCOMMODATION** - ACCOMMODATION

This property briefly comprises: entrance hallway, cloakroom, kitchen, lounge/diner and conservatory to the ground floor, with two bedrooms and shower room accessed from the first floor landing. Externally, there is a small rear courtyard garden and a garage located a short distance away.

## **Additional Info**

| For Sale                | Beds: 2                     | Baths: 1         |
|-------------------------|-----------------------------|------------------|
| Type: House             | Mid-Terraced Property       | Two Bedrooms     |
| First Floor Shower Room | Lounge/Diner                | Kitchen          |
| Conservatory            | Ground Floor Cloakroom (WC) | Courtyard Garden |
| Garage                  | Close To Town Centre        |                  |