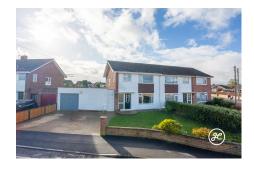

## **Sedgemoor Road**

**Bridgwater, Somerset** 

£259,950

Ref: 32787391

### **Property Description**

Location: Bridgwater, Somerset

Joseph Casson are delighted to present this spacious three bedroom semi-detached property with a large garage, driveway and enclosed rear garden located within the sought-after Bridge Estate area of Bridgwater.

**ACCOMMODATION** - This double glazed, gas centrally heated accommodation briefly comprises: entrance hallway, lounge, dining room and kitchen to the ground floor. Arranged on the first floor, are three generously sized bedrooms and a bathroom.- Externally, there is ample parking on own driveway, front garden, large garage and an enclosed rear garden with WC and wooden shed.