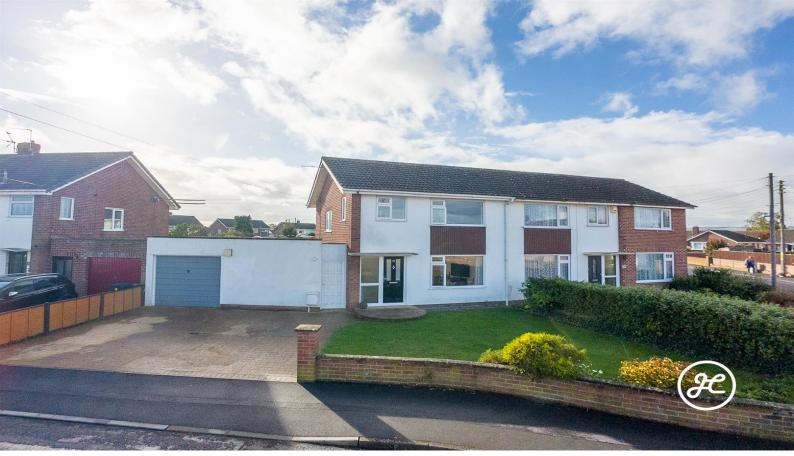

## **Sedgemoor Road**

**Bridgwater, Somerset** 

£259,950

Ref: 32787391

### **Property Description**

Location: Bridgwater, Somerset

Joseph Casson are delighted to present this spacious three bedroom semi-detached property with a large garage, driveway and enclosed rear garden located within the sought-after Bridge Estate area of Bridgwater.

**ACCOMMODATION** - This double glazed, gas centrally heated accommodation briefly comprises: entrance hallway, lounge, dining room and kitchen to the ground floor. Arranged on the first floor, are three generously sized bedrooms and a bathroom.- Externally, there is ample parking on own driveway, front garden, large garage and an enclosed rear garden with WC and wooden shed.

**LOCATION** - Located in the popular and established Bridge Estate on the East side of Bridgwater. With nearby access to the M5 motorway (4 miles), Bridgwater town centre, Somerset attractions and countryside villages and walks.-