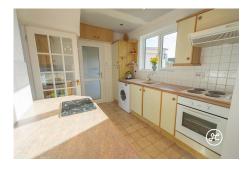

**ACCOMMODATION** - This double glazed, gas centrally heated accommodation briefly comprises: entrance hallway, lounge, dining room and kitchen to the ground floor. Arranged on the first floor, are three generously sized bedrooms and a bathroom.- Externally, there is ample parking on own driveway, front garden, large garage and an enclosed rear garden with WC and wooden shed.