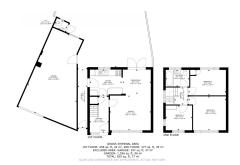

te Medical Centre, Co-Operative supermarket, CostCutter, Fish and Chip Shop, Bridgwater College and Academy and St John and St Francis Church School as well as dog walks around local fishing ponds.



### **Additional Info**

| For Sale                     | Beds: 3                             | Baths: 1           |
|------------------------------|-------------------------------------|--------------------|
| Type: House                  | Spacious Semi-Detached Property     | Three Bedrooms     |
| First Floor Bathroom         | Kitchen open-plan to Dining<br>Room | Lounge             |
| Generously Sized Rear Garden | Large Garage & Driveway             | Outside WC         |
| UPVC Double Glazed           | Gas Central Heating                 | Open-Plan Kitchens |

#### **FloorPlans**