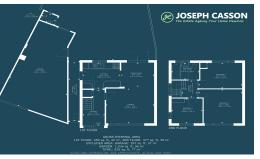

## **Sedgemoor Road**

**Bridgwater, Somerset** 

£259,950

Ref: 32787391



# **Gallery**































### **Property Description**

Location: Bridgwater, Somerset

Joseph Casson are delighted to present this spacious three bedroom semi-detached property with a large garage, driveway and enclosed rear garden located within the sought-after Bridge Estate area of Bridgwater.

**ACCOMMODATION** - This double glazed, gas centrally heated accommodation briefly comprises: entrance hallway, lounge, dining room and kitchen to the ground floor. Arranged on the first floor, are three generously sized bedrooms and a bathroom.- Externally, there is ample parking on own driveway, front garden, large garage and an enclosed rear garden with WC and wooden shed.

**LOCATION** - Loc