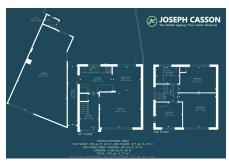

#### **FloorPlans**

**ACCOMMODATION** - This double glazed, gas centrally heated accommodation briefly comprises: entrance hallway, lounge, dining room and kitchen to the ground floor. Arranged on the first floor, are three generously sized bedrooms and a bathroom.- Externally, there is ample parking on own driveway, front garden, large garage and an enclosed rear garden with WC and wooden shed.