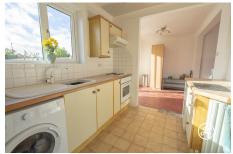

**ACCOMMODATION** - This double glazed, gas centrally heated accommodation briefly comprises: entrance hallway, lounge, dining room and kitchen to the ground floor. Arranged on the first floor, are three generously sized bedrooms and a bathroom.- Externally, there is ample parking on own driveway, front garden, large garage and an enclosed rear garden with WC and wooden shed.