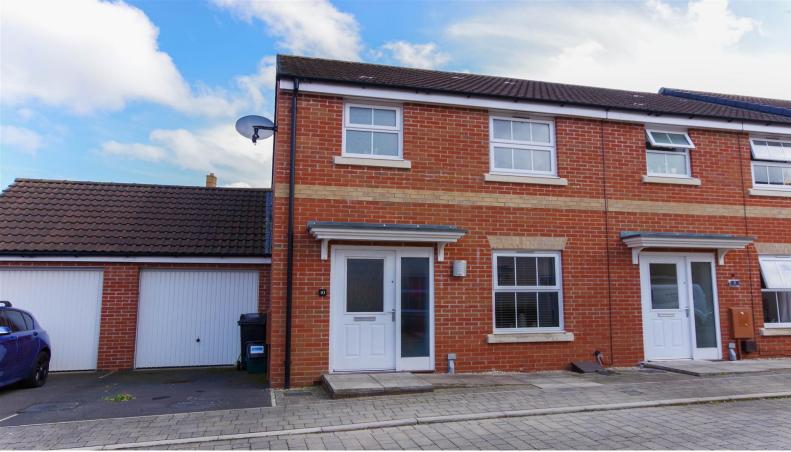

#### **Orion Drive**

Wembdon, Bridgwater, Somerset

£260,000

Ref: 32787396

1 Friarn Lawn, Bridgwater, Somerset, TA6 3LL

**Taunton** 

## **Property Description**

Location: Wembdon, Bridgwater, Somerset

Joseph Casson Estate Agency are delighted to offer this attractive modern three bedroom (master ensuite) end terraced property located within a small development, close to both Wembdon Village and Bridgwater Town centres. EPC RATING: B82

A viewing is highly recommended.

**ACCOMMODATION** - This thoughtfully designed, double glazed & gas centrally heated accommodation briefly comprises:- Lounge, inner hall, cloakroom and kitchen/dining room to the ground floor.- Arranged and accessed from the spacious first floor landing are three bedrooms, master with en-suite shower room and a family bathroom.- Externally, there is an enclosed south facing rear garden which is predominately lawned and extends behind the garages.- There is parking on own driveway for one vehicle and garage located directly to side of the property.