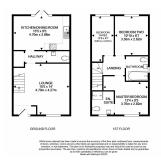

rail link. A short distance to the West is the Quantocks Hills, an Area of Outstanding Natural Beauty.



## **Additional Info**

| For Sale                 | Beds: 3                      | Baths: 2                                      |
|--------------------------|------------------------------|-----------------------------------------------|
| Type: House              | Modern End Terraced Property | Constructed By Taylor Wimpey<br>Homes in 2014 |
| South Facing Rear Garden | Three Bedrooms               | Master with En-Suite Shower<br>Room           |
| Separate Lounge          | Fitted Kitchen/Dining Room   | Downstairs Cloakroom                          |
| Enclosed Rear Garden     | Attached Garage & Driveway   |                                               |

#### **FloorPlans**