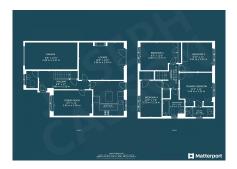

### **FloorPlans**

Bridgwater Telephone: 01278 258005 Email: office@josephcasson.co.uk 1 Friarn Lawn, Bridgwater, Somerset, TA6 3LL

**ACCOMMODATION** - This detached family property briefly comprises: entrance hallway, cloakroom, lounge, dining room and a kitchen/breakfast room to the ground floor. Arranged and accessed from the first floor landing are four generously sized bedrooms, en-suite shower, and a bathroom. Externally, there is a front garden, driveway, garage and an enclosed rear garden with lawned and patio areas, side access and wooden shed remain with power & light connected.

# **Additional Info**

| For Sale                          | Beds: 4                | Baths: 2                                    |
|-----------------------------------|------------------------|---------------------------------------------|
| Type: House                       | Floor Area : 1367 sqft | Detached Family Home                        |
| Four Generously Sized<br>Bedrooms | En-Suite Shower Room   | First Floor Bathroom                        |
| Two Reception Rooms               | Kitchen/Breakfast Room | Ground Floor Cloakroom (WC)                 |
| Generously Sized Rear Garden      | Garage & Driveway      | Double Glazing & Modern<br>Electric Heaters |