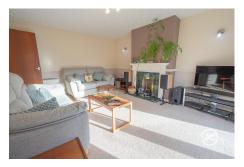

**ACCOMMODATION** - This detached family property briefly comprises: entrance hallway, cloakroom, lounge, dining room and a kitchen/breakfast room to the ground floor. Arranged and accessed from the first floor landing are four generously sized bedrooms, en-suite shower, and a bathroom. Externally, there is a front garden, driveway, garage and an enclosed rear garden with lawned and patio areas, side access and wooden shed remain with power & light connected.