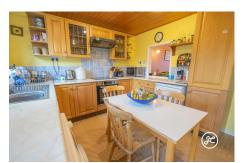

**ACCOMMODATION** - This detached family property briefly comprises: entrance hallway, cloakroom, lounge, dining room and a kitchen/breakfast room to the ground floor. Arranged and accessed from the first floor landing are four generously sized bedrooms, en-suite shower, and a bathroom. Externally, there is a front garden, driveway, garage and an enclosed rear garden with lawned and patio areas, side access and wooden shed remain with power & light connected.