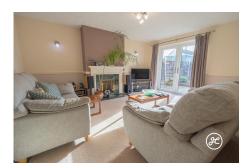

**ACCOMMODATION** - This detached family property briefly comprises: entrance hallway, cloakroom, lounge, dining room and a kitchen/breakfast room to the ground floor. Arranged and accessed from the first floor landing are four generously sized bedrooms, en-suite shower, and a bathroom. Externally, there is a front garden, driveway, garage and an enclosed rear garden with lawned and patio areas, side access and wooden shed remain with power & light connected.

# **Additional Info**

| For Sale                          | Beds: 4                | Baths: 2                                    |
|-----------------------------------|------------------------|---------------------------------------------|
| Type: House                       | Floor Area : 1367 sqft | Detached Family Home                        |
| Four Generously Sized<br>Bedrooms | En-Suite Shower Room   | First Floor Bathroom                        |
| Two Reception Rooms               | Kitchen/Breakfast Room | Ground Floor Cloakroom (WC)                 |
| Generously Sized Rear Garden      | Garage & Driveway      | Double Glazing & Modern<br>Electric Heaters |