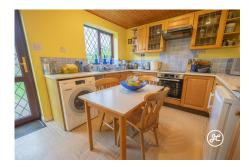

**ACCOMMODATION** - This detached family property briefly comprises: entrance hallway, cloakroom, lounge, dining room and a kitchen/breakfast room to the ground floor. Arranged and accessed from the first floor landing are four generously sized bedrooms, en-suite shower, and a bathroom. Externally, there is a front garden, driveway, garage and an enclosed rear garden with lawned and patio areas, side access and wooden shed remain with power & light connected.

# **Additional Info**

| For Sale                          | Beds: 4                | Baths: 2                                    |
|-----------------------------------|------------------------|---------------------------------------------|
| Type: House                       | Floor Area : 1367 sqft | Detached Family Home                        |
| Four Generously Sized<br>Bedrooms | En-Suite Shower Room   | First Floor Bathroom                        |
| Two Reception Rooms               | Kitchen/Breakfast Room | Ground Floor Cloakroom (WC)                 |
| Generously Sized Rear Garden      | Garage & Driveway      | Double Glazing & Modern<br>Electric Heaters |