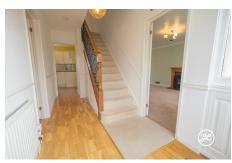

ACCOMMODATION - Ground Floor: Entrance Hallway - 4.17m x 1.83m (13'8 x 6') Lounge/Dining Room - 6.50m x 4.55m max (21'4 x 14'11 max) Conservatory - 3.38m x 2.26m (11'1 x 7'5) Kitchen - 3.61m x 2.90m (11'10 x 9'6) Bedroom 3 - 2.90m x 2.54m (9'6 x 8'4) - Plus wardrobes.