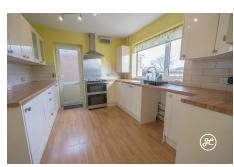

ACCOMMODATION - Ground Floor: Entrance Hallway - 4.17m x 1.83m (13'8 x 6') Lounge/Dining Room - 6.50m x 4.55m max (21'4 x 14'11 max) Conservatory - 3.38m x 2.26m (11'1 x 7'5) Kitchen - 3.61m x 2.90m (11'10 x 9'6) Bedroom 3 - 2.90m x 2.54m (9'6 x 8'4) - Plus wardrobes.