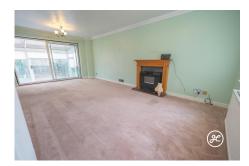

# **Property Description**

Location: Wembdon, Bridgwater, Somerset

Situated within the sought-after village of Wembdon is this spacious, detached property offering a lounge/diner, conservatory, kitchen and bedroom (3) to the ground floor, with two double bedrooms and bathroom to the first floor. Externally there are lawned gardens to the front and rear aspects, parking on own driveway and a garage.

ACCOMMODATION - Ground Floor: Entrance Hallway - 4.17m x 1.83m (13'8 x 6') Lounge/Dining Room - 6.50m x 4.55m max (21'4 x 14'11 max) Conservatory - 3.38m x 2.26m (11'1 x 7'5) Kitchen - 3.61m x 2.90m (11'10 x 9'6) Bedroom 3 - 2.90m x 2.54m (9'6 x 8'4) - Plus wardrobes.