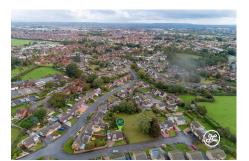

First Floor: Landing Bedroom 1 - 4.57m max x 3.51m (15'0 max x 11'6) Bedroom 2 - 3.66m x 3.63m (12'0 x 11'11) Bathroom

Exterior: Front Garden Driveway Garage - 5.11m x 2.59m (16'9 x 8'6) Rear Garden

**LOCATION** - The highly sought-after village of Wembdon lies approximately one mile west of Bridgwater's town centre.- Inwood Road is within close proximity to Wembdon Primary School, the village shop and post office. Also in the village is the historic St. George's Church, The Cottage public house, children's playground, garage, cricket & football pitches and The Green, a multi- purpose building; cricket pavilion, nursery & village hall - local events also take place here.

Bridgwater offers a wide range of amenities and has excellent transport links to the M5 motorway and mainline rail link. A short distance to the West is the Quantocks Hills, an Area of Outstanding Natural Beauty.