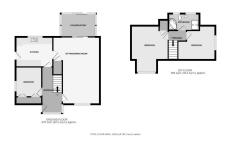

### **FloorPlans**

Bridgwater Telephone: 01278 258005 Email: office@josephcasson.co.uk 1 Friarn Lawn, Bridgwater, Somerset, TA6 3LL

ACCOMMODATION - Ground Floor: Entrance Hallway - 4.17m x 1.83m (13'8 x 6') Lounge/Dining Room - 6.50m x 4.55m max (21'4 x 14'11 max) Conservatory - 3.38m x 2.26m (11'1 x 7'5) Kitchen - 3.61m x 2.90m (11'10 x 9'6) Bedroom 3 - 2.90m x 2.54m (9'6 x 8'4) - Plus wardrobes.

First Floor: Landing Bedroom 1 - 4.57m max x 3.51m (15'0 max x 11'6) Bedroom 2 - 3.66m x 3.63m (12'0 x 11'11) Bathroom

Exterior: Front Garden Driveway Garage - 5.11m x 2.59m (16'9 x 8'6) Rear Garden

**LOCATION** - The highly sought-after village of Wembdon lies approximately one mile west of Bridgwater's town centre.- Inwood Road is within close proximity to Wembdon Primary School, the village shop and post office. Also in the village is the historic St. George's Church, The Cottage public house, children's playground, garage, cricket & football pitches and The Green, a multi- purpose building; cricket pavilion, nursery & village hall - local events also take place here.