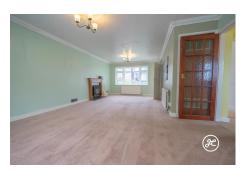

# **Property Description**

Location: Wembdon, Bridgwater, Somerset

Situated within the sought-after village of Wembdon is this spacious, detached property offering a lounge/diner, conservatory, kitchen and bedroom (3) to the ground floor, with two double bedrooms and bathroom to the first floor. Externally there are lawned gardens to the front and rear aspects, parking on own driveway and a garage.

ACCOMMODATION - Ground Floor: Entrance Hallway - 4.17m x 1.83m (13'8 x 6') Lounge/Dining Room - 6.50m x 4.55m max (21'4 x 14'11 max) Conservatory - 3.38m x 2.26m (11'1 x 7'5) Kitchen - 3.61m x 2.90m (11'10 x 9'6) Bedroom 3 - 2.90m x 2.54m (9'6 x 8'4) - Plus wardrobes.