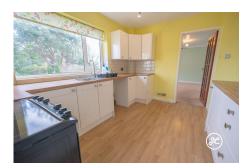

# **Property Description**

Location: Wembdon, Bridgwater, Somerset

Situated within the sought-after village of Wembdon is this spacious, detached property offering a lounge/diner, conservatory, kitchen and bedroom (3) to the ground floor, with two double bedrooms and bathroom to the first floor. Externally there are lawned gardens to the front and rear aspects, parking on own driveway and a garage.

ACCOMMODATION - Ground Floor: Entrance Hallway - 4.17m x 1.83m (13'8 x 6') Lounge/Dining Room - 6.50m x 4.55m max (21'4 x 14'11 max) Conservatory - 3.38m x 2.26m (11'1 x 7'5) Kitchen - 3.61m x 2.90m (11'10 x 9'6) Bedroom 3 - 2.90m x 2.54m (9'6 x 8'4) - Plus wardrobes.