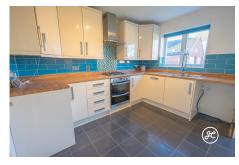

**ACCOMMODATION** - Step inside and discover four spacious bedrooms, including the primary bedroom with its own en-suite and fitted wardrobes, as well as a family bathroom on the first floor. The ground floor boasts a lounge, dining room, kitchen/breakfast room and a cloakroom. Outside, you'll find parking to the rear with providing access gates to Meadowlands Avenue, double garage and an enclosed garden which is predominantly lawned and has seating areas.