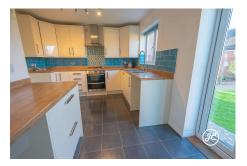

**ACCOMMODATION** - Step inside and discover four spacious bedrooms, including the primary bedroom with its own en-suite and fitted wardrobes, as well as a family bathroom on the first floor. The ground floor boasts a lounge, dining room, kitchen/breakfast room and a cloakroom. Outside, you'll find parking to the rear with providing access gates to Meadowlands Avenue, double garage and an enclosed garden which is predominantly lawned and has seating areas.