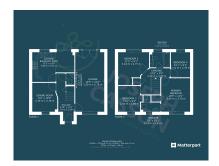

tanding Natural Beauty.



## **Additional Info**

| For Sale                             | Beds: 4                  | Baths: 2                          |
|--------------------------------------|--------------------------|-----------------------------------|
| Type: House                          | Modern Detached Property | Four Bedrooms                     |
| Two Bathrooms                        | Two Reception Rooms      | Kitchen/Breakfast Room            |
| Ground Floor Cloakroom               | Enclosed Rear Garden     | Gated Driveway & Double<br>Garage |
|                                      |                          |                                   |
| Gas Central Heating & Double Glazing | No Onward Chain          |                                   |

### **FloorPlans**