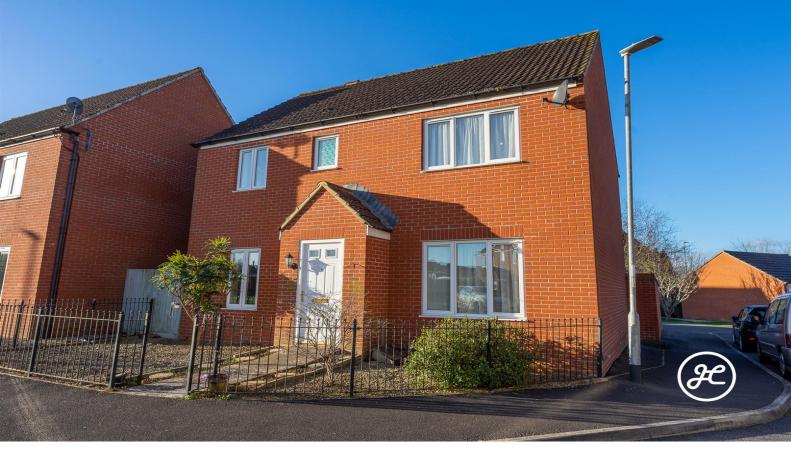

#### **Meadowlands Avenue**

**Bridgwater, Somerset** 

£325,000

Ref: 32819246

1 Friarn Lawn, Bridgwater, Somerset, TA6 3LL

### **Property Description**

Location: Bridgwater, Somerset

Located within a popular residential development, just off Homberg Way, to the west of Bridgwater's town centre, is this double-fronted detached family home benefitting from an enclosed rear garden, double garage and gated driveway. NO ONWARD CHAIN.

**ACCOMMODATION** - Step inside and discover four spacious bedrooms, including the primary bedroom with its own en-suite and fitted wardrobes, as well as a family bathroom on the first floor. The ground floor boasts a lounge, dining room, kitchen/breakfast room and a cloakroom. Outside, you'll find parking to the rear with providing access gates to Meadowlands Avenue, double garage and an enclosed garden which is predominantly lawned and has seating areas.