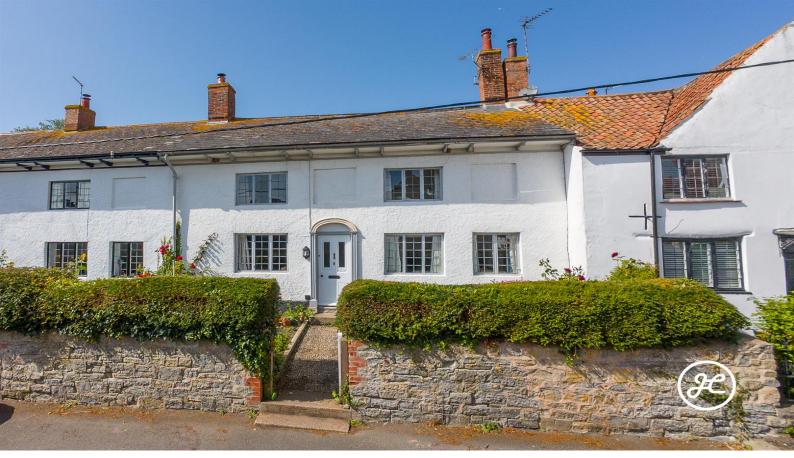

#### Location: Stogursey, Bridgwater, Somerset

Situated within the heart of the picturesque and historic Somerset village of Stogursey, is this spacious, grade II listed, character cottage which is believed to date back to the 16th century and retains an abundance of period charm and character.

This impressive village property offers three double bedrooms, two independent reception rooms with feature fireplaces, an impressive country style kitchen/diner, and a beautiful, walled rear garden of very generous proportions.

**LISTED ON THE NATIONAL HERITAGE LIST FOR ENGLAND:** - GV II - Cottage, now divided. Probably C16, refronted and re-roofed early C19. Roughcast over random rubble, shallow pitched slate roof, overhanging eaves, soffit board, paired decorative brackets, brick stacks gable ends and centre right. Plan: probably 3 cell and cross passage, perhaps originally an open hall house. 2 storeys, 2:2:4 bays, all 3-light early C19 leaded iron casements but first floor second, fourth, sixth and eighth bays left blocked Entrances in second bay left and third bay right, arched, moulded surrounds, Adamstyle fanlights, early C19 doors with inserted glazed panels. Interior not viewed. No.1 (right) said to contain one pair of jointed cruck trusses below later roof. (VAG Report, unpublished SRO, December 1972). Listing NGR: ST2022742889