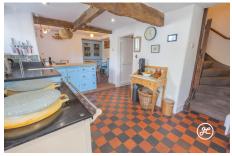

**ACCOMMODATION** - This charming property briefly comprises: entrance hallway, lounge with open fireplace, sitting room with impressive inglenook fireplace with wood burning stove, open-plan country style kitchen/diner and utility room with WC to the ground floor. Accessed via a quarter turning staircase and first floor landing are three double bedrooms, bathroom with roll top bath and separate shower enclosure, and an additional WC.