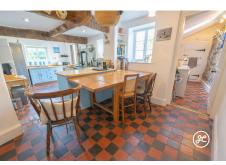

This impressive village property offers three double bedrooms, two independent reception rooms with feature fireplaces, an impressive country style kitchen/diner, and a beautiful, walled rear garden of very generous proportions.

**ACCOMMODATION** - This charming property briefly comprises: entrance hallway, lounge with open fireplace, sitting room with impressive inglenook fireplace with wood burning stove, open-plan country style kitchen/diner and utility room with WC to the ground floor. Accessed via a quarter turning staircase and first floor landing are three double bedrooms, bathroom with roll top bath and separate shower enclosure, and an additional WC.