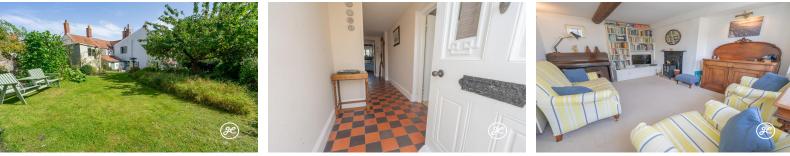

**ACCOMMODATION** - This charming property briefly comprises: entrance hallway, lounge with open fireplace, sitting room with impressive inglenook fireplace with wood burning stove, open-plan country style kitchen/diner and utility room with WC to the ground floor. Accessed via a quarter turning staircase and first floor landing are three double bedrooms, bathroom with roll top bath and separate shower enclosure, and an additional WC.

Externally, the property has a small front garden that is enclosed with a mature hedge and stone wall. To the rear is a beautifully maintained and established garden which features seating areas, lawn, shrub & flower borders with fruit trees, including an apple, plum, apricot and pear tree, plus a selection of fruit bushes. There are two sheds integral to the house, and also a garden shed and greenhouse.