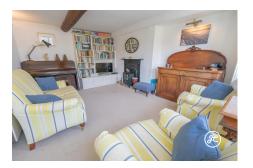

**ACCOMMODATION** - This charming property briefly comprises: entrance hallway, lounge with open fireplace, sitting room with impressive inglenook fireplace with wood burning stove, open-plan country style kitchen/diner and utility room with WC to the ground floor. Accessed via a quarter turning staircase and first floor landing are three double bedrooms, bathroom with roll top bath and separate shower enclosure, and an additional WC.