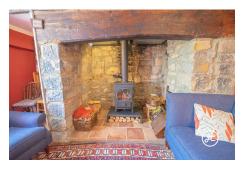

**ACCOMMODATION** - This charming property briefly comprises: entrance hallway, lounge with open fireplace, sitting room with impressive inglenook fireplace with wood burning stove, open-plan country style kitchen/diner and utility room with WC to the ground floor. Accessed via a quarter turning staircase and first floor landing are three double bedrooms, bathroom with roll top bath and separate shower enclosure, and an additional WC.