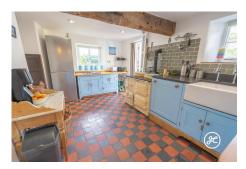

This impressive village property offers three double bedrooms, two independent reception rooms with feature fireplaces, an impressive country style kitchen/diner, and a beautiful, walled rear garden of very generous proportions.

**ACCOMMODATION** - This charming property briefly comprises: entrance hallway, lounge with open fireplace, sitting room with impressive inglenook fireplace with wood burning stove, open-plan country style kitchen/diner and utility room with WC to the ground floor. Accessed via a quarter turning staircase and first floor landing are three double bedrooms, bathroom with roll top bath and separate shower enclosure, and an additional WC.