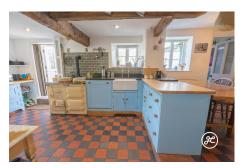

This impressive village property offers three double bedrooms, two independent reception rooms with feature fireplaces, an impressive country style kitchen/diner, and a beautiful, walled rear garden of very generous proportions.

**ACCOMMODATION** - This charming property briefly comprises: entrance hallway, lounge with open fireplace, sitting room with impressive inglenook fireplace with wood burning stove, open-plan country style kitchen/diner and utility room with WC to the ground floor. Accessed via a quarter turning staircase and first floor landing are three double bedrooms, bathroom with roll top bath and separate shower enclosure, and an additional WC.