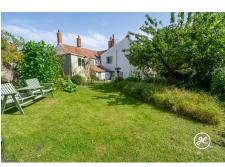

Externally, the property has a small front garden that is enclosed with a mature hedge and stone wall. To the rear is a beautifully maintained and established garden which features seating areas, lawn, shrub & flower borders with fruit trees, including an apple, plum, apricot and pear tree, plus a selection of fruit bushes. There are two sheds integral to the house, and also a garden shed and greenhouse.