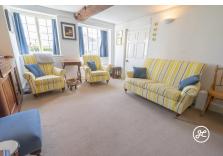

This impressive village property offers three double bedrooms, two independent reception rooms with feature fireplaces, an impressive country style kitchen/diner, and a beautiful, walled rear garden of very generous proportions.

**ACCOMMODATION** - This charming property briefly comprises: entrance hallway, lounge with open fireplace, sitting room with impressive inglenook fireplace with wood burning stove, open-plan country style kitchen/diner and utility room with WC to the ground floor. Accessed via a quarter turning staircase and first floor landing are three double bedrooms, bathroom with roll top bath and separate shower enclosure, and an additional WC.