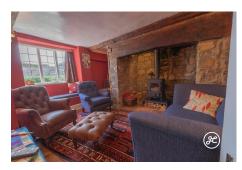

This impressive village property offers three double bedrooms, two independent reception rooms with feature fireplaces, an impressive country style kitchen/diner, and a beautiful, walled rear garden of very generous proportions.

**ACCOMMODATION** - This charming property briefly comprises: entrance hallway, lounge with open fireplace, sitting room with impressive inglenook fireplace with wood burning stove, open-plan country style kitchen/diner and utility room with WC to the ground floor. Accessed via a quarter turning staircase and first floor landing are three double bedrooms, bathroom with roll top bath and separate shower enclosure, and an additional WC.