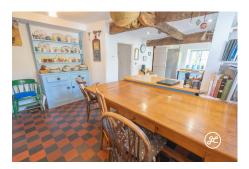

This impressive village property offers three double bedrooms, two independent reception rooms with feature fireplaces, an impressive country style kitchen/diner, and a beautiful, walled rear garden of very generous proportions.

**ACCOMMODATION** - This charming property briefly comprises: entrance hallway, lounge with open fireplace, sitting room with impressive inglenook fireplace with wood burning stove, open-plan country style kitchen/diner and utility room with WC to the ground floor. Accessed via a quarter turning staircase and first floor landing are three double bedrooms, bathroom with roll top bath and separate shower enclosure, and an additional WC.