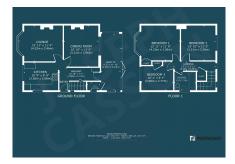

ge of amenities, including a primary school, church, public houses, shops, restaurant, a library, doctors & dentist surgeries.- It is also within easy reach of Junction 24 of the M5, and the larger towns of Bridgwater and Taunton.



**Taunton** 



## **Additional Info**

| For Sale                      | Beds: 3                | Baths: 1               |
|-------------------------------|------------------------|------------------------|
| Type: House                   | Floor Area : 1227 sqft | Semi-Detached Property |
| Three Bedrooms                | First Floor Bathroom   | Two Reception Rooms    |
| Kitchen                       | Modernisation Required | Garage & Driveway      |
| Enclosed Front & Rear Gardens | No Onward Chain        | EPC Rating: D          |



## **FloorPlans**