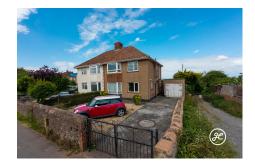

**North Street** 

North Petherton, Bridgwater, Somerset

£295,000

Ref: 32787514

1 Friarn Lawn, Bridgwater, Somerset, TA6 3LL

**Taunton** 

## **Property Description**

Location: North Petherton, Bridgwater, Somerset

This charming semi-detached property boasts an appealing bay-fronted design and generously sized rooms. It enjoys a sought-after location with impressive views of the Somerset countryside. While it requires some updating, this presents an excellent opportunity to put your personal touch on the space. The property is conveniently situated in the desirable town of North Petherton, offering easy access to a variety of local amenities.

Externally, the property has an enclosed front garden, driveway and garage.- To the rear is a lawned garden with patio area and views of the surrounding countryside.

Overall, this property presents an exciting opportunity to create a dream home in a desirable location, surrounded by stunning countryside views.

**LOCATION** - The small town of North Petherton offers a wide range of amenities, including a primary school, church, public houses, shops, restaurant, a library, doctors & dentist surgeries.- It is also within easy reach of Junction 24 of the M5, and the larger towns of Bridgwater and Taunton.