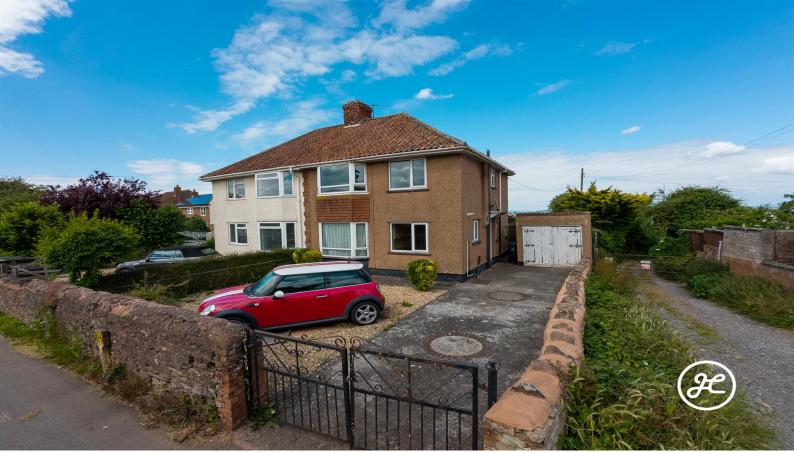

**North Street** 

North Petherton, Bridgwater, Somerset

£295,000

Ref: 32787514

1 Friarn Lawn, Bridgwater, Somerset, TA6 3LL

**Taunton** 

## **Property Description**

Location: North Petherton, Bridgwater, Somerset

This charming semi-detached property boasts an appealing bay-fronted design and generously sized rooms. It enjoys a sought-after location with impressive views of the Somerset countryside. While it requires some updating, this presents an excellent opportunity to put your personal touch on the space. The property is conveniently situated in the desirable town of North Petherton, offering easy access to a variety of local amenities.

Externally, the property has an enclosed front garden, driveway and garage.- To the rear is a lawned garden with patio area and views of the surrounding countryside.

Overall, this property presents an exciting opportunity to create a dream home in a desirable location, surrounded by stunning countryside views.