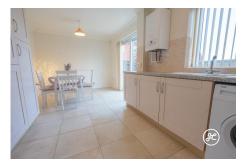

## **Property Description**

Location: Bridgwater, Somerset

Located within Notaro Homes' popular modern development within the parish of Wembdon, is this spacious end terraced property offering three spacious bedrooms (en-suite shower room), an open-plan kitchen/dining room, sperate lounge and a garage, and driveway.

**ACCOMMODATION** - This spacious home benefits from double glazing and gas central heating. The ground floor features an entrance hallway, lounge, kitchen/diner, and cloakroom. Upstairs, you'll find a bathroom and three spacious bedrooms, with the primary bedroom enjoying its own en-suite shower room. Outside, there's a front garden, enclosed rear garden with seating and lawned areas, plus a driveway and garage for parking.

## **Additional Info**

| For Sale                            | Beds: 3                                 | Baths: 2                       |
|-------------------------------------|-----------------------------------------|--------------------------------|
| Type: House                         | Floor Area : 969 sqft                   | Spacious End Terraced Property |
| Constructed By Notaro Homes in 2004 | Three Bedrooms                          | Two Bathrooms                  |
| Lounge                              | Open-Plan Kitchen / Diner               | Cloakroom (WC)                 |
| Front & Rear Gardens                | Double Glazing & Gas Central<br>Heating | Garage & Driveway              |
| Open-Plan Kitchens                  |                                         |                                |