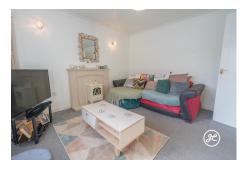

**ACCOMMODATION** - This spacious home benefits from double glazing and gas central heating. The ground floor features an entrance hallway, lounge, kitchen/diner, and cloakroom. Upstairs, you'll find a bathroom and three spacious bedrooms, with the primary bedroom enjoying its own en-suite shower room. Outside, there's a front garden, enclosed rear garden with seating and lawned areas, plus a driveway and garage for parking.