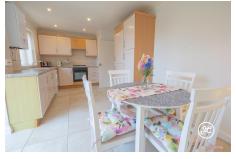

## **Property Description**

Location: Bridgwater, Somerset

Located within Notaro Homes' popular modern development within the parish of Wembdon, is this spacious end terraced property offering three spacious bedrooms (en-suite shower room), an open-plan kitchen/dining room, sperate lounge and a garage, and driveway.

**ACCOMMODATION** - This spacious home benefits from double glazing and gas central heating. The ground floor features an entrance hallway, lounge, kitchen/diner, and cloakroom. Upstairs, you'll find a bathroom and three spacious bedrooms, with the primary bedroom enjoying its own en-suite shower room. Outside, there's a front garden, enclosed rear garden with seating and lawned areas, plus a driveway and garage for parking.

## **Additional Info**

| For Sale                            | Beds: 3                                 | Baths: 2                       |
|-------------------------------------|-----------------------------------------|--------------------------------|
| Type: House                         | Floor Area : 969 sqft                   | Spacious End Terraced Property |
| Constructed By Notaro Homes in 2004 | Three Bedrooms                          | Two Bathrooms                  |
| Lounge                              | Open-Plan Kitchen / Diner               | Cloakroom (WC)                 |
| Front & Rear Gardens                | Double Glazing & Gas Central<br>Heating | Garage & Driveway              |
| Open-Plan Kitchens                  |                                         |                                |