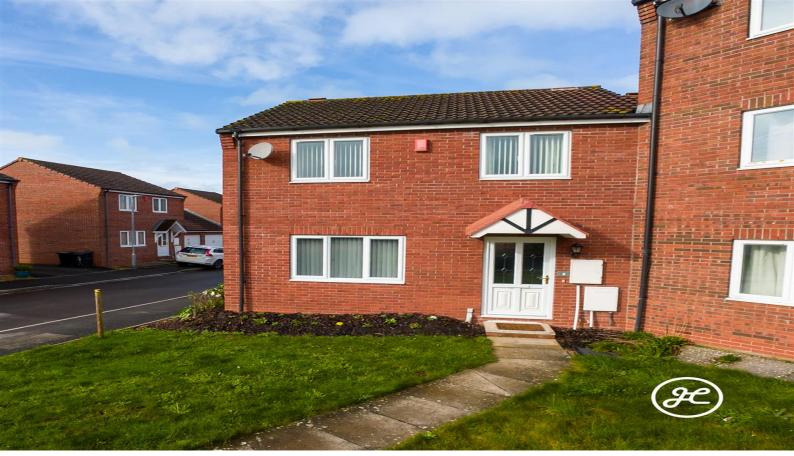

**Naples View** 

**Bridgwater, Somerset** 

£230,000

Ref: 32904292

1 Friarn Lawn, Bridgwater, Somerset, TA6 3LL

**Taunton** 

## **Property Description**

Location: Bridgwater, Somerset

Located within Notaro Homes' popular modern development within the parish of Wembdon, is this spacious end terraced property offering three spacious bedrooms (en-suite shower room), an open-plan kitchen/dining room, sperate lounge and a garage, and driveway.

Built in 2004 by a reputable local builder, it offers convenient access to transport links and local amenities such as Wembdon Primary School, Chilton Trinity Secondary School, 1610 Sports Centre, Wembdon park/sports ground, and The Green, a versatile building housing a cricket pavilion, nursery, and village hall.

**ACCOMMODATION** - This spacious home benefits from double glazing and gas central heating. The ground floor features an entrance hallway, lounge, kitchen/diner, and cloakroom. Upstairs, you'll find a bathroom and three spacious bedrooms, with the primary bedroom enjoying its own en-suite shower room. Outside, there's a front garden, enclosed rear garden with seating and lawned areas, plus a driveway and garage for parking.

**LOCATION** - This sought-after development is accessed off Western Way (NDR) and is very popular with families. It is ideally situated for access to both Bridgwater Town Centre and the M5. Chilton Trinity Secondary School & 1610 Sports Centre is a short distance away as are a number of other local amenities. Bridgwater Town Centre offers a wide range of amenities and has excellent transport links to the M5 motorway and mainline rail link. A short distance to the West is the Quantock Hills, an Area of Outstanding Natural Beauty.