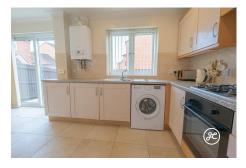

## **Property Description**

Location: Bridgwater, Somerset

Located within Notaro Homes' popular modern development within the parish of Wembdon, is this spacious end terraced property offering three spacious bedrooms (en-suite shower room), an open-plan kitchen/dining room, sperate lounge and a garage, and driveway.

**ACCOMMODATION** - This spacious home benefits from double glazing and gas central heating. The ground floor features an entrance hallway, lounge, kitchen/diner, and cloakroom. Upstairs, you'll find a bathroom and three spacious bedrooms, with the primary bedroom enjoying its own en-suite shower room. Outside, there's a front garden, enclosed rear garden with seating and lawned areas, plus a driveway and garage for parking.

## **Additional Info**

| For Sale                            | Beds: 3                                 | Baths: 2                       |
|-------------------------------------|-----------------------------------------|--------------------------------|
| Type: House                         | Floor Area : 969 sqft                   | Spacious End Terraced Property |
| Constructed By Notaro Homes in 2004 | Three Bedrooms                          | Two Bathrooms                  |
| Lounge                              | Open-Plan Kitchen / Diner               | Cloakroom (WC)                 |
| Front & Rear Gardens                | Double Glazing & Gas Central<br>Heating | Garage & Driveway              |
| Open-Plan Kitchens                  |                                         |                                |