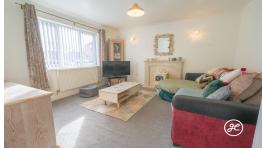

**ACCOMMODATION** - This spacious home benefits from double glazing and gas central heating. The ground floor features an entrance hallway, lounge, kitchen/diner, and cloakroom. Upstairs, you'll find a bathroom and three spacious bedrooms, with the primary bedroom enjoying its own en-suite shower room. Outside, there's a front garden, enclosed rear garden with seating and lawned areas, plus a driveway and garage for parking.