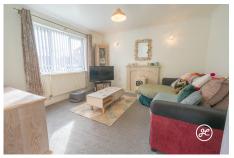

**ACCOMMODATION** - This spacious home benefits from double glazing and gas central heating. The ground floor features an entrance hallway, lounge, kitchen/diner, and cloakroom. Upstairs, you'll find a bathroom and three spacious bedrooms, with the primary bedroom enjoying its own en-suite shower room. Outside, there's a front garden, enclosed rear garden with seating and lawned areas, plus a driveway and garage for parking.