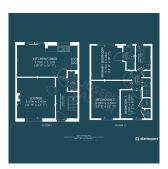

| Beds: 3                                 | Baths: 2                       |
|-------------------------------------|-----------------------------------------|--------------------------------|
| Type: House                         | Floor Area : 969 sqft                   | Spacious End Terraced Property |
| Constructed By Notaro Homes in 2004 | Three Bedrooms                          | Two Bathrooms                  |
| Lounge                              | Open-Plan Kitchen / Diner               | Cloakroom (WC)                 |
| Front & Rear Gardens                | Double Glazing & Gas Central<br>Heating | Garage & Driveway              |
| Open-Plan Kitchens                  |                                         |                                |

## **FloorPlans**